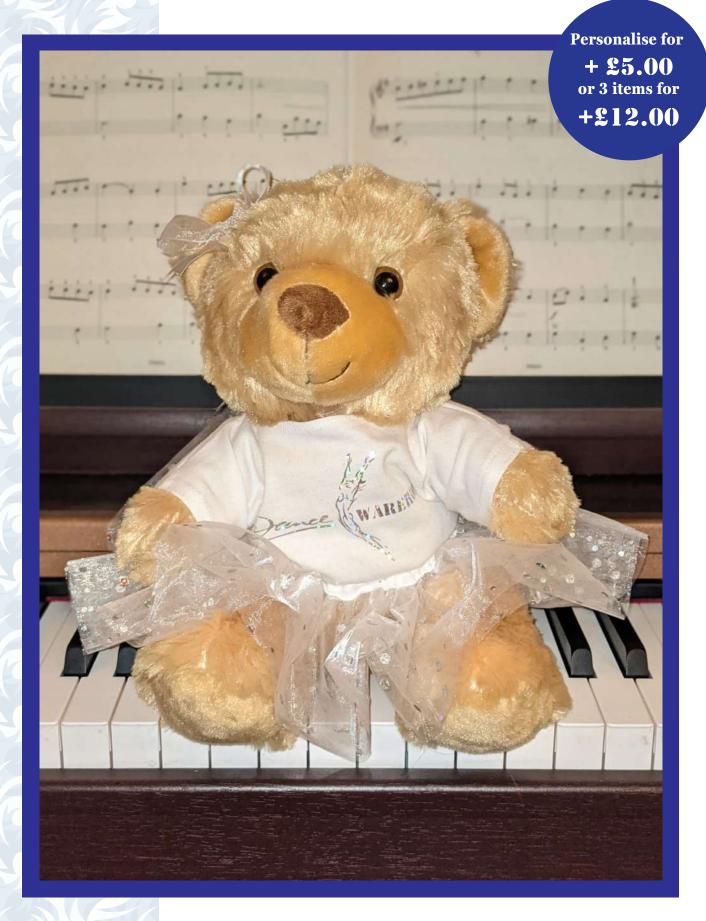

# **TEDDY BEARS**

Personalise for +£5.00

SMALL CUDDLY TEDDY 15A - with tutu £12.00 15B - Without tutu £10.50

LARGE CUDDLY TEDDY 16A - With tutu £14.00 16B - Without tutu £12.50

### LARGE CUDDLY TEDDY WITH TUTU Page 14

**15** 