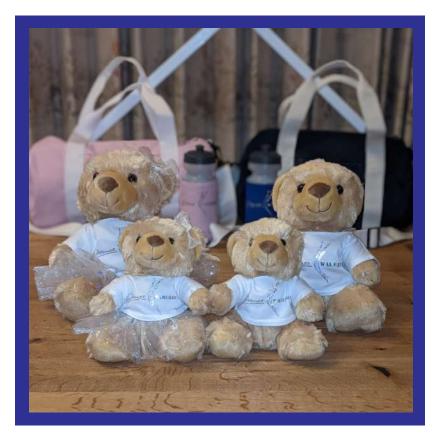

# **TEDDY BEARS**

Personalise for +£5.00

SMALL CUDDLY TEDDY 15A - with tutu £12.00 15B - Without tutu £10.50

LARGE CUDDLY TEDDY 16A - With tutu £14.00 16B - Without tutu £12.50

### LARGE CUDDLY TEDDY WITH TUTU Page 14

**15** 