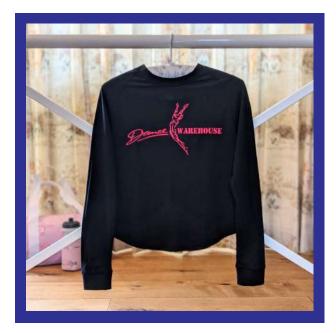

# Personalise for +£5.00

**TOPS** 

LONG SLEEVE CROP TOP Adult Sizes XS - XXL 3A White with Navy Logo 3B Navy with White Logo £15.00

Personalise 3 items for +£12.00

4 - SHORT SLEEVE CROP TOP Made with sustainable and organic materials Adult XS - L £16.00