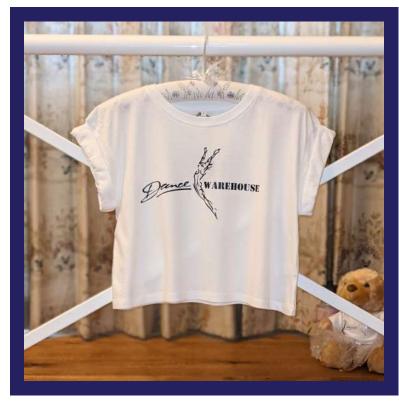

# Personalise for +£5.00

**TOPS** 

LONG SLEEVE CROP TOP Adult Sizes XS - XXL 3A White with Navy Logo 3B Navy with White Logo £15.00

Personalise 3 items for +£12.00

4 - SHORT SLEEVE CROP TOP Made with sustainable and organic materials Adult XS - L £16.00