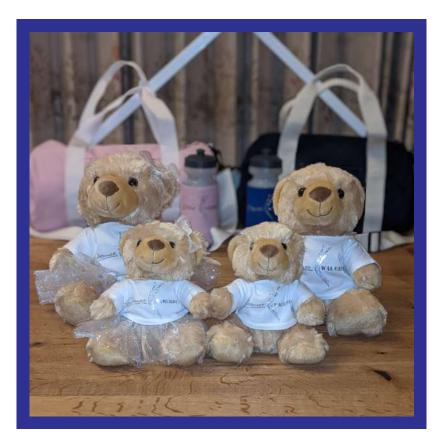

# **TEDDY BEARS**

Personalise for +£5.00

SMALL CUDDLY TEDDY 15A - with tutu £12.00 15B - Without tutu £10.50

LARGE CUDDLY TEDDY 16A - With tutu £14.00 16B - Without tutu £12.50

### LARGE CUDDLY TEDDY WITH TUTU Page 14

**15** 