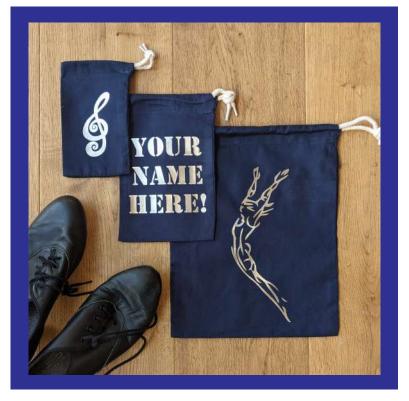

### 10A - PINK 10B - NAVY BARREL BAG £12.50

**PERFECT FOR DANCE SHOES, JUMPERS AND ACCESSORIES!** Jumper page 8 - Accessory bag page 11 - Water bottle page 12

Personalise for +£5.00

**COTTON BAG** 11A Navy - 11B Pink - 11C Teal - 11D Purple - 11E Burgandy £6.00