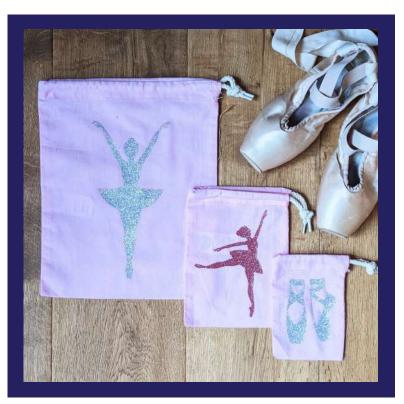

### BAGS

ACCESSORY BAGS PINK 12A - Small £2.00 12B - Medium £3.50 12C - Large £5.50

AVAILABLE IN SILVER GLITTER, PINK GLITTER OR SILVER METALLIC Designs available on all colours and sizes. To change please leave a note with your order.

ACCESSORY BAGS NAVY 13A - Small £2.00 13B - Medium £3.50 13C - Large £5.50