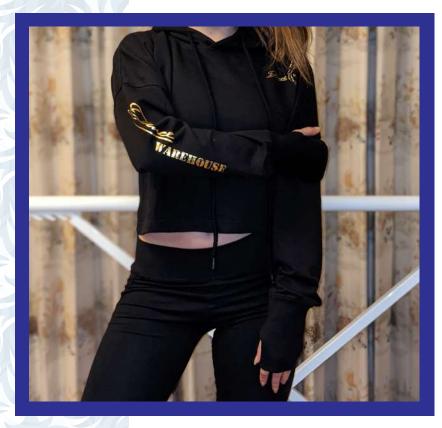

LEFT Crop hoodie Page 8

**BELOW** 

Teddy bear page 14 - Barrel bags Page 10 - Water bottles page 13

### JUMPERS

THIS PRODUCT IS ONLY AVAILABLE ON-SITE AT DANCE WAREHOUSE PLEASE ASK AT RECEPTION

UNIFORM PULLOVER HOODIE 3-13 years £16.00 Unisex Adult S - XXL £22.50

7 - CROP HOODIE Adult XS - XL £26.00

KIDS ONESIE Sizes 3-13 years 8A Pink 8B Navy £33.00