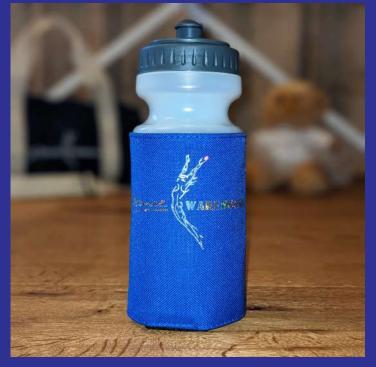

# WATER BOTTLES

Personalise for +£5.00

WATER BOTTLE WITH COVER 14A Pink 14B Blue £6.50

**COMES WITH CARABINER CLIP** Handy for attatching to your bag!