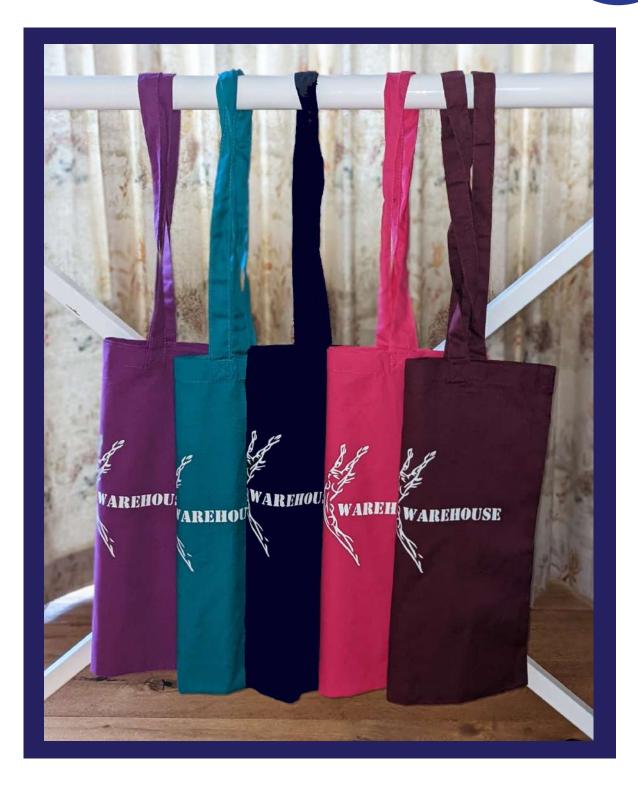

### 10A - PINK 10B - NAVY BARREL BAG £12.50

**PERFECT FOR DANCE SHOES, JUMPERS AND ACCESSORIES!** Jumper page 8 - Accessory bag page 11 - Water bottle page 12

Personalise for +£5.00

**COTTON BAG** 11A Navy - 11B Pink - 11C Teal - 11D Purple - 11E Burgandy £6.00