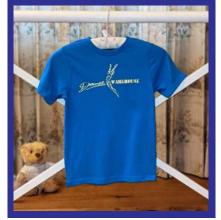

## **UNIFORM T-SHIRTS**

**CREATIVE 2 (RED)** 

**CREATIVE 3 (BLUE)** 

**CREATIVE 4 (PURPLE\*)** 

### THESE ARE ONLY AVAILABLE ON-SITE AT DANCE WAREHOUSE - PLEASE ASK AT RECEPTION

Sizes 4-11 years £9.00 \*Adult Male OR Female Sizes XS to 3XL £13.00 \*\*Adult Sizes Only

JAZZ (BLACK\*)

Personalise for +£5.00