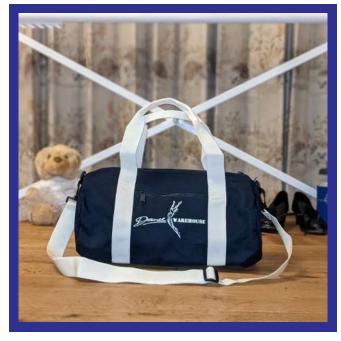

### 10A - PINK 10B - NAVY BARREL BAG £12.50

**PERFECT FOR DANCE SHOES, JUMPERS AND ACCESSORIES!** Jumper page 8 - Accessory bag page 11 - Water bottle page 12

Personalise for +£5.00

**COTTON BAG** 11A Navy - 11B Pink - 11C Teal - 11D Purple - 11E Burgandy £6.00