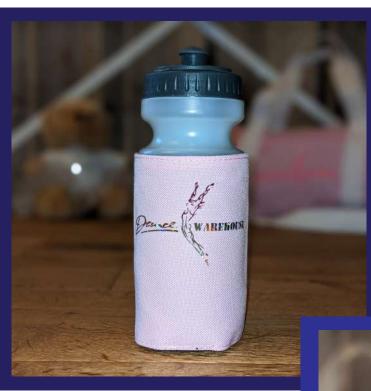

# WATER BOTTLES

Personalise for +£5.00

WATER BOTTLE WITH COVER 14A Pink 14B Blue £6.50

**COMES WITH CARABINER CLIP** Handy for attatching to your bag!