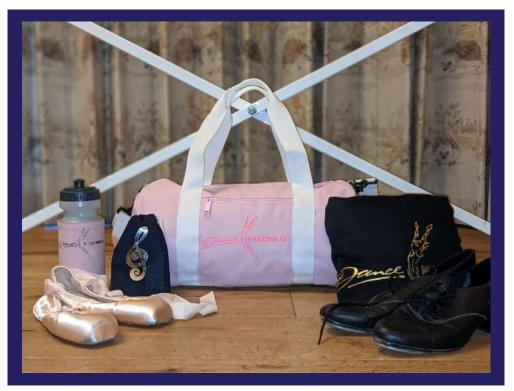

### 10A - PINK 10B - NAVY BARREL BAG £12.50

**PERFECT FOR DANCE SHOES, JUMPERS AND ACCESSORIES!** Jumper page 8 - Accessory bag page 11 - Water bottle page 12

Personalise for +£5.00

**COTTON BAG** 11A Navy - 11B Pink - 11C Teal - 11D Purple - 11E Burgandy £6.00