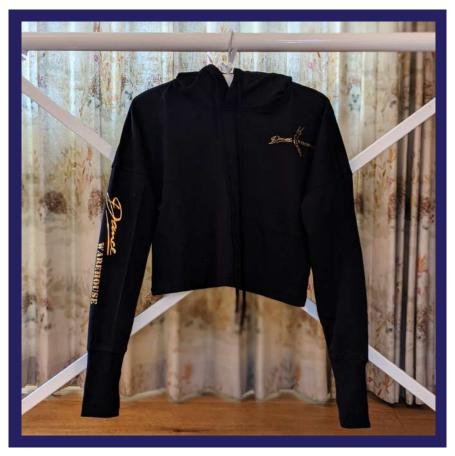

### JUMPERS

THIS PRODUCT IS ONLY AVAILABLE ON-SITE AT DANCE WAREHOUSE PLEASE ASK AT RECEPTION

UNIFORM PULLOVER HOODIE 3-13 years £16.00 Unisex Adult S - XXL £22.50

7 - CROP HOODIE Adult XS - XL £26.00

KIDS ONESIE Sizes 3-13 years 8A Pink 8B Navy £33.00