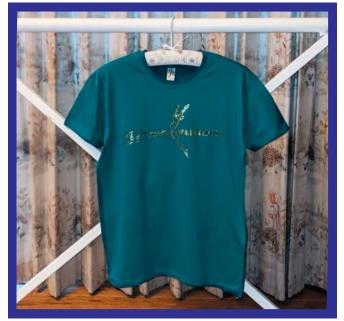

## **UNIFORM T-SHIRTS**

**CREATIVE 2 (RED)** 

**CREATIVE 3 (BLUE)** 

**CREATIVE 4 (PURPLE\*)** 

### THESE ARE ONLY AVAILABLE ON-SITE AT DANCE WAREHOUSE - PLEASE ASK AT RECEPTION

Sizes 4-11 years £9.00 \*Adult Male OR Female Sizes XS to 3XL £13.00 \*\*Adult Sizes Only

JAZZ (BLACK\*)

Personalise for +£5.00