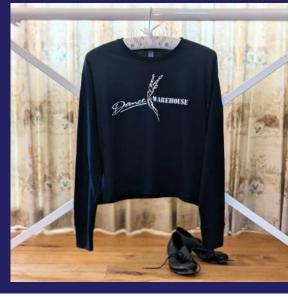

# Personalise for +£5.00

**TOPS** 

LONG SLEEVE CROP TOP Adult Sizes XS - XXL 3A White with Navy Logo 3B Navy with White Logo £15.00

Personalise 3 items for +£12.00

4 - SHORT SLEEVE CROP TOP Made with sustainable and organic materials Adult XS - L £16.00