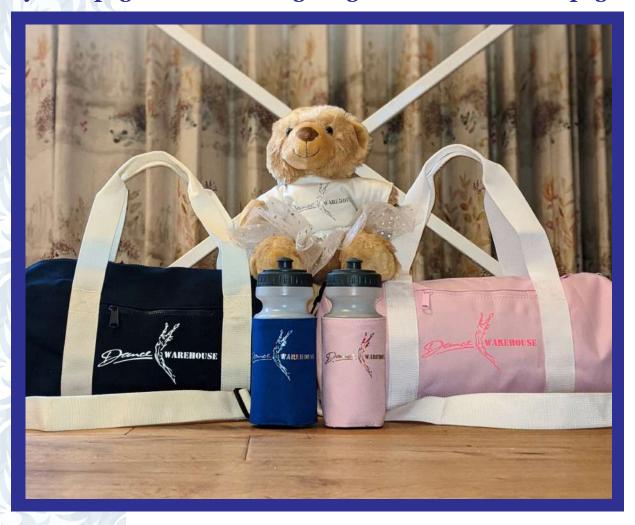

LEFT Crop hoodie Page 8

**BELOW** 

Teddy bear page 14 - Barrel bags Page 10 - Water bottles page 13

### 10A - PINK 10B - NAVY BARREL BAG £12.50

**PERFECT FOR DANCE SHOES, JUMPERS AND ACCESSORIES!** Jumper page 8 - Accessory bag page 11 - Water bottle page 12

Personalise for +£5.00

**COTTON BAG** 11A Navy - 11B Pink - 11C Teal - 11D Purple - 11E Burgandy £6.00

# WATER BOTTLES

Personalise for +£5.00

WATER BOTTLE WITH COVER 14A Pink 14B Blue £6.50

**COMES WITH CARABINER CLIP** Handy for attatching to your bag!

# **TEDDY BEARS**

Personalise for +£5.00

SMALL CUDDLY TEDDY 15A - with tutu £12.00 15B - Without tutu £10.50

LARGE CUDDLY TEDDY 16A - With tutu £14.00 16B - Without tutu £12.50