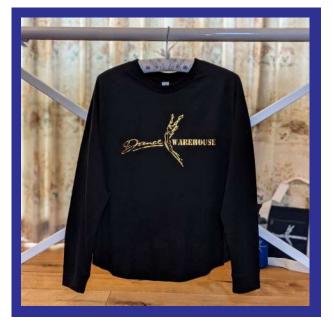

# Personalise for +£5.00

**TOPS** 

LONG SLEEVE CROP TOP Adult Sizes XS - XXL 3A White with Navy Logo 3B Navy with White Logo £15.00

Personalise 3 items for +£12.00

4 - SHORT SLEEVE CROP TOP Made with sustainable and organic materials Adult XS - L £16.00