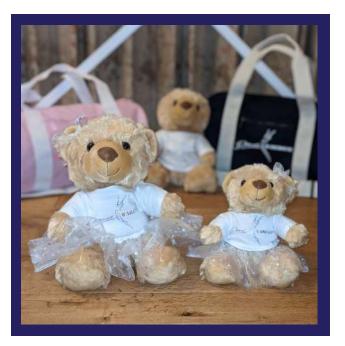

# **TEDDY BEARS**

Personalise for +£5.00

SMALL CUDDLY TEDDY 15A - with tutu £12.00 15B - Without tutu £10.50

LARGE CUDDLY TEDDY 16A - With tutu £14.00 16B - Without tutu £12.50