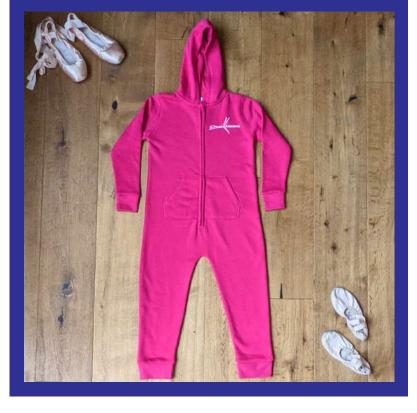

### JUMPERS

THIS PRODUCT IS ONLY AVAILABLE ON-SITE AT DANCE WAREHOUSE PLEASE ASK AT RECEPTION

UNIFORM PULLOVER HOODIE 3-13 years £16.00 Unisex Adult S - XXL £22.50

7 - CROP HOODIE Adult XS - XL £26.00

KIDS ONESIE Sizes 3-13 years 8A Pink 8B Navy £33.00

FRONT - Top Right BACK - Bottom Left Text reads: "Dancing feet are happy feet..."

9

ADULT ONESIE Unisex Adult Sizes XS - XL 9A Pink \*LTD stock\* 9B Navy £39.00

Personalise for +£5.00