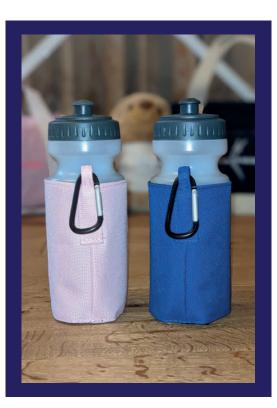

# WATER BOTTLES

Personalise for +£5.00

WATER BOTTLE WITH COVER 14A Pink 14B Blue £6.50

**COMES WITH CARABINER CLIP** Handy for attatching to your bag!