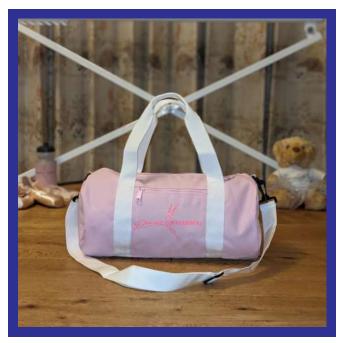

### 10A - PINK 10B - NAVY BARREL BAG £12.50

**PERFECT FOR DANCE SHOES, JUMPERS AND ACCESSORIES!** Jumper page 8 - Accessory bag page 11 - Water bottle page 12

Personalise for +£5.00

**COTTON BAG** 11A Navy - 11B Pink - 11C Teal - 11D Purple - 11E Burgandy £6.00