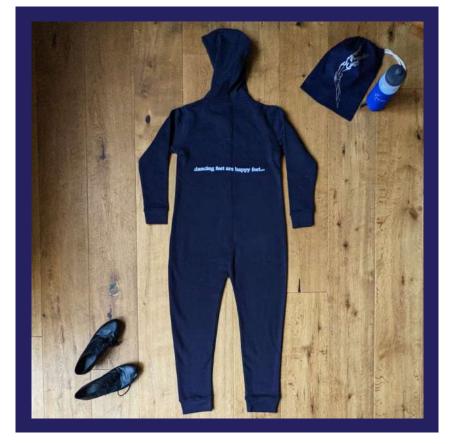

FRONT - Top Right BACK - Bottom Left Text reads: "Dancing feet are happy feet..."

9

ADULT ONESIE Unisex Adult Sizes XS - XL 9A Pink \*LTD stock\* 9B Navy £39.00

Personalise for +£5.00