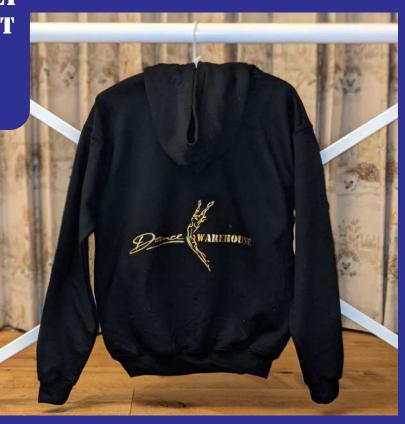

LEFT Crop hoodie Page 8

**BELOW** 

Teddy bear page 14 - Barrel bags Page 10 - Water bottles page 13