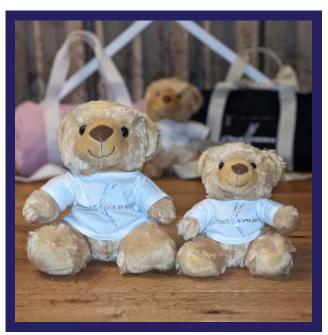

# **TEDDY BEARS**

Personalise for +£5.00

SMALL CUDDLY TEDDY 15A - with tutu £12.00 15B - Without tutu £10.50

LARGE CUDDLY TEDDY 16A - With tutu £14.00 16B - Without tutu £12.50