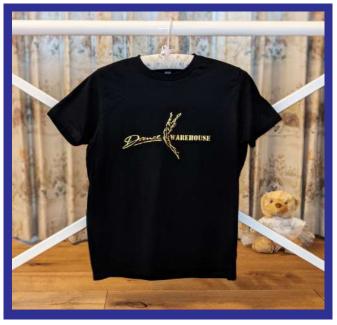

## **UNIFORM T-SHIRTS**

**CREATIVE 2 (RED)** 

**CREATIVE 3 (BLUE)** 

**CREATIVE 4 (PURPLE\*)** 

### THESE ARE ONLY AVAILABLE ON-SITE AT DANCE WAREHOUSE - PLEASE ASK AT RECEPTION

Sizes 4-11 years £9.00 \*Adult Male OR Female Sizes XS to 3XL £13.00 \*\*Adult Sizes Only

JAZZ (BLACK\*)

Personalise for +£5.00