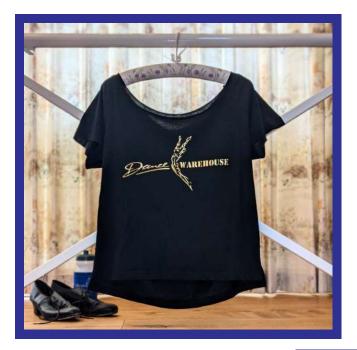

# Personalise for +£5.00

**TOPS** 

LONG SLEEVE CROP TOP Adult Sizes XS - XXL 3A White with Navy Logo 3B Navy with White Logo £15.00

Personalise 3 items for +£12.00

4 - SHORT SLEEVE CROP TOP Made with sustainable and organic materials Adult XS - L £16.00

### TOPS

Personalise for +£5.00

LOOSE FIT TOP Adult S - XL 6A Gold Logo 6B Pink Logo £16.00

**IN PHOTO** Loose fit top - above Cotton bag - page 11