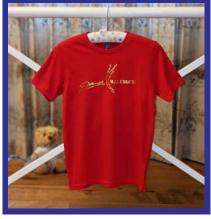

## **UNIFORM T-SHIRTS**

**CREATIVE 2 (RED)** 

**CREATIVE 3 (BLUE)** 

**CREATIVE 4 (PURPLE\*)** 

### THESE ARE ONLY AVAILABLE ON-SITE AT DANCE WAREHOUSE - PLEASE ASK AT RECEPTION

Sizes 4-11 years £9.00 \*Adult Male OR Female Sizes XS to 3XL £13.00 \*\*Adult Sizes Only

JAZZ (BLACK\*)

Personalise for +£5.00