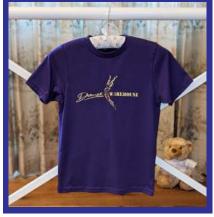

## **UNIFORM T-SHIRTS**

**CREATIVE 2 (RED)** 

**CREATIVE 3 (BLUE)** 

**CREATIVE 4 (PURPLE\*)** 

### THESE ARE ONLY AVAILABLE ON-SITE AT DANCE WAREHOUSE - PLEASE ASK AT RECEPTION

Sizes 4-11 years £9.00 \*Adult Male OR Female Sizes XS to 3XL £13.00 \*\*Adult Sizes Only

JAZZ (BLACK\*)

Personalise for +£5.00