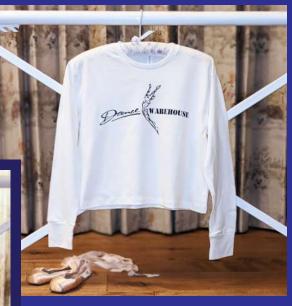

# Personalise for +£5.00

**TOPS** 

LONG SLEEVE CROP TOP Adult Sizes XS - XXL 3A White with Navy Logo 3B Navy with White Logo £15.00

Personalise 3 items for +£12.00

4 - SHORT SLEEVE CROP TOP Made with sustainable and organic materials Adult XS - L £16.00