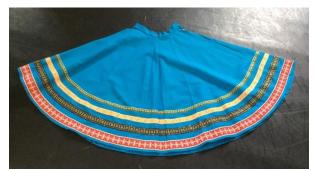

# **SKIRTS (OTHER)**

Gypsy style skirts x 2: 1 x red, 1 x orange

Copper & silver/grey gathered skirts x 7: Copper x 4, Silver/grey x 3

Short white chiffon skirts x 18 (3-4 years)

Long brown polyester cotton skirt with matching waist scarf

Blue and yellow floral patterned skirt and matching headscarf

Black nylon circular elasticated skirts x 6

Silver grey satin circular skirt x 1 (long)

Indian silk skirts x 20 – various colours and designs:

Teal x 5

Dark Purple x 5

Pink x 2

Blue x 4

Pink/purple x 4

Red tartan school skirts x 5: 7-8 years x 1, 9-10 years x 1, 13-14 years x 3

Red sateen skirt with elasticated waist x 1