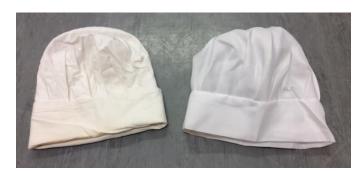

Chefs' hats x 8: Cotton x 2, nylon x 6

Chefs' checked trousers: Large checks x 3, small checks x1

Black maids' skirts with attached white aprons x3

Black elasticated cotton maid's skirt x 1 (adult small)

Sailors' caps x 13

Mop caps – White cotton lace-timmed x 3

Cream lace-trimmed x 9

Cream cotton x 2, pale blue cotton x 1 and white cotton x 1

Victorian peasant bonnets x 11

Broidery anglaise bonnet

Chefs' hats – Cotton x 2 and nylon x 6