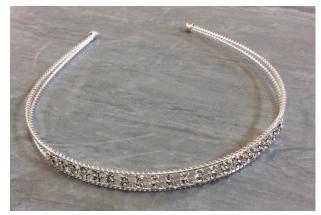

Silver diamante fan-shaped tiaras x 4

Silver diamante hair bands x 12

Gold sequin and diamante hairbands x 11

Sparkly black tie-up eye masks x 13

Black & gold Venetian style half masks (tie-up) x 10

Hand held eye-masks: