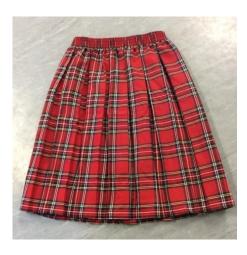

Teal x 5

Dark Purple x 5

Pink x 2

Blue x 4

Pink/purple x 4

Red tartan school skirts x 5: 7-8 years x 1, 9-10 years x 1, 13-14 years x 3

Red sateen skirt with elasticated waist x 1