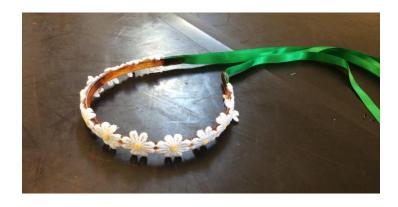

White daisy hairband with green ribbons x 5

Red, pink & purple floral hairbands x 6

Felt flower fairy petal hats x 2

Red rose vine headdresses x 6

Plaited ribbons with flowers to go around buns – various colours and styles