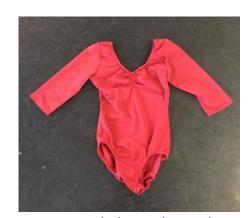

Pale blue nylon lycra leotard tutu with silver sparkle on net

Red pleated tutu with velvet panelled leotard top

Purple tutu with silver floral decoration (10 years)

Lilac & pink 8 layer tutu with lilac leotard body and pink trim x 2 Size 3 x 1, Size 5 x 1