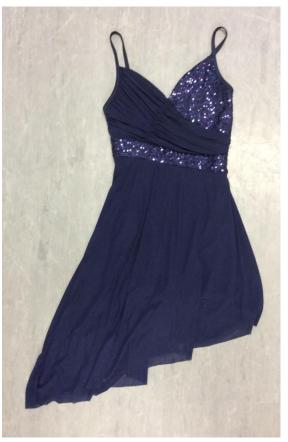

Midee navy sparkle asymmetrical lyrical dresses x 13:

Medium Child x 4
Large Child x 3
Small Adult x 3
Medium Adult x 2
Large Adult x 1

White mesh dress over leotard base x 14:

Adult Small x 3
Adult Medium x 8
Adult Large x 3