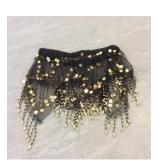

## **ARABIAN COSTUMES**

Turquoise Princess
Jasmine top &
trouser set x 1

Burgundy & gold
Princess Jasmine top
& trouser set x 1

Arabian crop tops:
Dark teal x 4, light teal x 2,
Purple patterned x 3, green
patterned x 2, dark purple &
gold x 1

Arabian trousers - patterned:
Lilac patterned x 3, dark teal with gold pattern x 2, dark
purple with gold pattern x 1, light green with gold
pattern x 3

<u>Arabian trousers – plain:</u>
Pale blue x 6, light aqua green x 2, teal x2

Gold rainbow fringed top – large

Arabian scarves: Pink x 3, purple x 1, turquoise x2

Black & gold belly dancing belt x 1