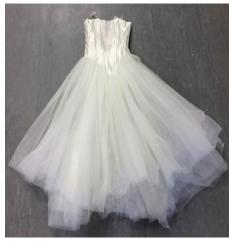

#### **INDIVIDUAL TUTUS**

Blue, white & silver Fairy Godmother tutu with attached wings

Autumn / spring tutu

White romantic tutu with satin bodice

Teal velvet pleated tutu with crystal decoration

Pink tutu with satin bodice