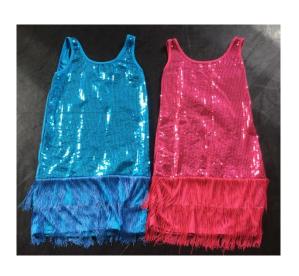

#### **CHARLESTON**

Sequinned Charleston dresses x 13:
Fuchsia pink – Extra Small x 1, Small x 5, Large x 1
Turquoise – Small x 5, large x 1

Sequin feather headdresses x 14:

Fuchsia pink x 7

Turquoise x 7