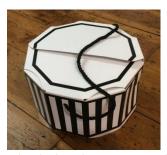

Aladdin's lamps (plastic x 4, metal x 2

Driving googles and horn

Spindle

Black & white striped hat boxes x20

Large cobweb

Hunting horn

Old fashioned police whistles x 2

Brooms x 2