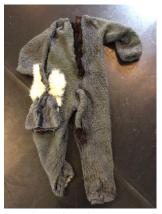

# **ANIMALS**

Grey wolf leggings with tail and fur waistcoat x 3

Donkey bodysuit and headdress with ears

Cow suit (headdress available)

Beaver trousers (tails available)

Squirrel trousers and tops x 7 (tails available)

Elephant costume (child size)

Fox dress

Fur waistcoats: Grey with tail & Black

Lion fur top and mane

Lion fur top

Chicken costumes:
Chicken heads x 6
Rooster head x 1
Tops x 6
Trousers x 7
Yellow tights x 3
Brown tights x 1 (for rooster)
Pair of feet x 1