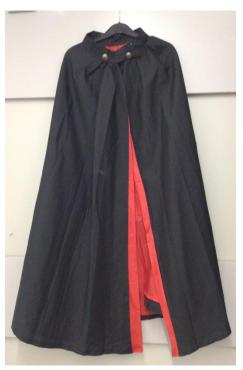

# **CAPES**

Long green satin cape x 1

Victorian style tartan capes: Double layer – green and tartan capes x 9 Single tartan layer capes x 5

Long black cape with red lining

Long silver/grey mesh cape

Set of 2 blue shimmer capes (1 long & 1 short) and matching tunic dress