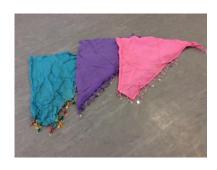

# **LYRICAL SKIRTS**

White voile skirts (long) x 6

Burgundy mesh skirts (ankle length) x 6 Matching leotards available

Red chiffon wrap around skirts x 13

White voile wrap around skirts x 5

## Other lyrical skirts – assorted:

Blue/green soft chiffon wrap around skirt with silver sparkles x 2 Lilac voile wrap around skirts x 2 Royal blue chiffon wrap around skirts x 2 Black chiffon skirts (long) x 3 – various styles Black short voile skirts x 4