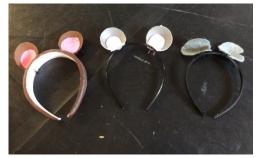

Beaver ears on headband x 10

Ears on headbands; Fox, cow, squirrel, teddy bear & wolf

Mouse ears on headbands: Brown x 15 grey x 7 and grey on black felt x 9

Dormouse cap with ears