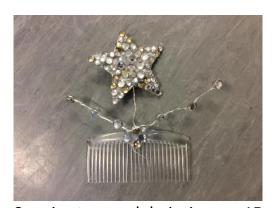

Flame headdresses x 18

3D Snowflake fascinators x 10

Heart headdresses x 27: On light gold band x 22 On dark gold band x 5

Holly comb hairpieces x 16

Fur beaded tiaras x 2: Yellow x 1 Pink x 1

Sequin star comb hairpieces x 15