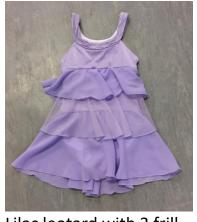

# **BALLET DRESSES**

Long sleeved leotard based dresses with sequin trim decoration x 2 (pink & burgundy)

Lace-up front peasant style dresses x 9:
Yellow – Child small x 1, child large x 1, child
extra large x 1, Adult Medium x 2
Pink – Child large x 1, child extra large x 1,
Adult medium x 1

Peasant skirts & matching bodices x 6: Pink, blue, green, red, cream & lilac (assorted sizes)