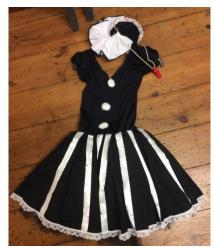

Blue & white tutu with velour leotard body (size 1)

Plain black tutu with leotard body (small size)

Black tutu bottom with gold trim decoration

Pierrot tutu with headdress

Pink tutus with leotard body x 3 (two tone layers of net – size 3A)