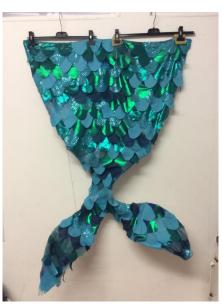

## **FAIRYTALE**

Blue satin elf costumes x 5: Tops x 5 (gold x 1, red x 2, green x 2 collars) Trousers x 5 and hats with bells x 6

Mermaid tails – assorted colours: Fuchsia pink x 1,pale pink x 4, purple x 11, pale blue x 3, turquoise (1 x plain, 1 x sequinned) x 2

Large green mermaid tails x 2 & 4 gold crop tops

Purple flower fairy tutu skirts x 12 (elasticated waists)

Purple flower fairy petal skirt with attached pouch x 1

Wicked Witch's skirt x 1