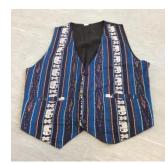

# **WAISTCOATS**

Brown waistcoats with gold pattern x 4

Rainbow chequered waistcoats x 11

Red shiny waistcoats x 2

Red suede waistcoats x 2

Mustard waistcoat with brown & blue check pattern

Black & gold middleeastern waistcoat