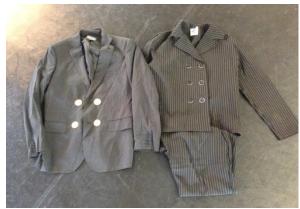

Black military style jacket with red sleeves and gold trim

Short black velvet captain's jacket with gold trim (size 10)

Red, blue, gold and green chequered jacket (small)

Black pin-striped jackets x 2 & matching trousers (size 42)

## Tailcoats:

Black tailcoats x

Red tailcoat x 1 (small)

White tailcoat x 1 (small)

Silver sequin tailcoat x 1 (size 38)

Mens' pin-striped trousers x 2 pairs: Grey – 28" waist, 33" length Black – 28" waist, 31" length