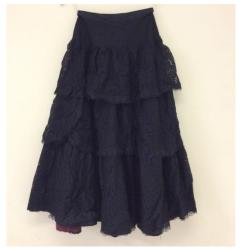

## Other lyrical skirts – assorted:

Blue/green soft chiffon wrap around skirt with silver sparkles x 2 Lilac voile wrap around skirts x 2 Royal blue chiffon wrap around skirts x 2 Black chiffon skirts (long) x 3 – various styles Black short voile skirts x 4