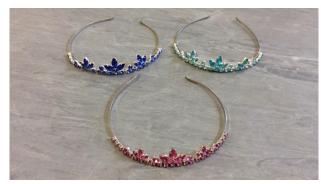

## (including tiaras, hairpieces and face masks)

Mini-comb style silver diamante tiaras x 5

Coloured floral design tiaras x 3 (Blue, turquoise & pink)

Assorted tiaras – Silver diamante x 2
Gold diamante x 1