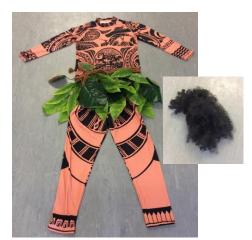

Dark Yellow T-shirts x 5

Lighter yellow T-shirts x 7

Moana costumes x 2 – Small x 1, Medium x 1 & Moana wig (child size but does fit adult head)

Moana 'Maui' costume T-shirt, leggings, leaf belt x 2: Small x1, medium x 1 & Maui wig