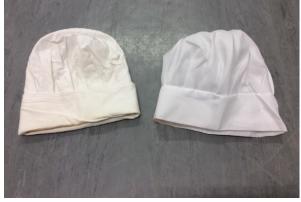

Sailor Collars & hats: Hats x 13 Large collars x 4 Small collars x 10

Teacher's gown (adult medium) and black felt mortar board x 1 (shirts and black ties available)

White chefs' tops x 10: 30" x 1, 32" x 3, 34" x 5, adult large x 1

Chefs' hats x 8: Cotton x 2, nylon x 6

Chefs' checked trousers: Large checks x 3, small checks x1

Black maids' skirts with attached white aprons x3

Black elasticated cotton maid's skirt x 1 (adult small)

Sailors' caps x 13

Mop caps – White cotton lace-timmed x 3

Cream lace-trimmed x 9

Cream cotton x 2, pale blue cotton x 1 and white cotton x 1

Victorian peasant bonnets x 11

Broidery anglaise bonnet

Chefs' hats – Cotton x 2 and nylon x 6