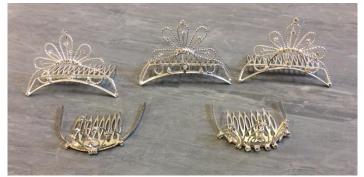

## (including tiaras, hairpieces and face masks)

Mini-comb style silver diamante tiaras x 5

Coloured floral design tiaras x 3 (Blue, turquoise & pink)

Assorted tiaras – Silver diamante x 2
Gold diamante x 1

Silver diamante fan-shaped tiaras x 4

Silver diamante hair bands x 12

Gold sequin and diamante hairbands x 11

Sparkly black tie-up eye masks x 13

Black & gold Venetian style half masks (tie-up) x 10

Hand held eye-masks: