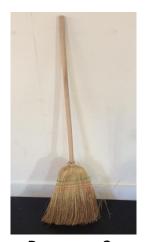

Aladdin's lamps (plastic x 4, metal x 2

Driving googles and horn

Spindle

Black & white striped hat boxes x20

Large cobweb

Hunting horn

Old fashioned police whistles x 2

Brooms x 2