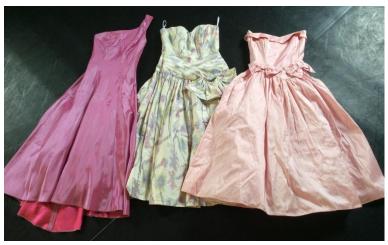

## **EVENING/GLAMOUR**

Satin ball dresses with lace-up corset top x 3: Deep red x 1, royal purple x 1, pink x 1

Party dresses x 3 – assorted:
Sleeveless pink dress x 1, one shoulder mauve dress x 1,
Patterned dress with bow x 1

#### **OTHER DRESSES**

1960s black & white dresses x 14

Peach and cream girls' party dresses x 13 – various sizes and decorations: Cream x 7, Peach x 6

Empire line princess dresses x 2 (long): Peach x 1, x 1