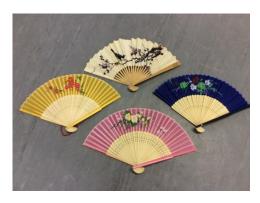

#### Other Chinese Accessories:

Chinese parasols x 12: 6 x red 6 x yellow

Chinese lion head

Chinese paper fans – various: Pink, blue, yellow & cream

- Chopsticks (various designs) for hair
- Red & gold voile scarves

## **ACCESSORIES**

<u>Chinese parasols:</u> 6 x red and 6 x yellow

Flamingo glove heads x 13

Hawaiian flower garlands x 20

Chinese paper fans:
Pink with floral design x 2
Blue with floral design x 2
Yellow with floral design x 1
Cream with bird design x 3
Cream with rainbow design x 1