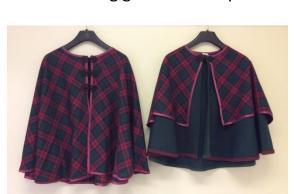

# **CAPES**

Long green satin cape x 1

Victorian style tartan capes: Double layer – green and tartan capes x 9 Single tartan layer capes x 5

Long black cape with red lining

Long silver/grey mesh cape

Set of 2 blue shimmer capes (1 long & 1 short) and matching tunic dress

Tartan capes: Double layer – green and tartan capes x 9

Single tartan layer capes x 5

Tartan bonnets: Tartan with green brim x 11

Green with tartan trim x 4

Long black lace gloves x 10

Boot covers: Black non-buttoned x 9 pairs, Black buttoned x 12 pairs, Brown x 1 pair