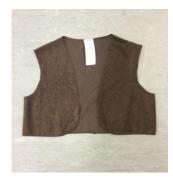

# **WAISTCOATS**

Brown waistcoats with gold pattern x 4

Rainbow chequered waistcoats x 11

Red shiny waistcoats x 2

Red suede waistcoats x 2

Mustard waistcoat with brown & blue check pattern

Black & gold middleeastern waistcoat

Gold rainbow sparkle waistcoats x 2

Silver sparkle waistcoat

Cream waistcoat with 3 diamante buttons

Plain pink satin waistcoat

Shades of green striped & floral print waistcoat

Green, white & pink tartan waistcoat

Green & cream long waistcoat

Red, gold & blue cord & tassel print waistcoat

Blue, white & red woven pattern waistcoat

Blue & white woven elephant pattern waistcoat

Plain pink satin waistcoat

Red and green woven waistcoat

Plain red cotton waistcoat

Black & white striped waistcoat with red sequin trim & buttons

Brown & copper striped waistcoat

Black velvet quilted waistcoat

Small brown checked pattern waistcoat

Plain black button-up waistcoats x 2

Plain navy buttonup waistcoat

Navy pin-stripe button-up waistcoat

Grey pin-stripe waistcoat

Brown suede waistcoat (child size)