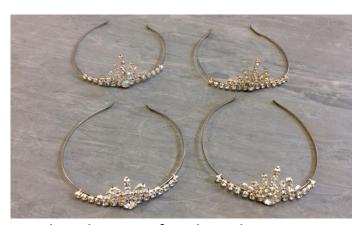

## (including tiaras, hairpieces and face masks)

Mini-comb style silver diamante tiaras x 5

Coloured floral design tiaras x 3 (Blue, turquoise & pink)

Assorted tiaras – Silver diamante x 2
Gold diamante x 1

Silver diamante fan-shaped tiaras x 4

Silver diamante hair bands x 12

Gold sequin and diamante hairbands x 11

Sparkly black tie-up eye masks x 13

Black & gold Venetian style half masks (tie-up) x 10

Hand held eye-masks: