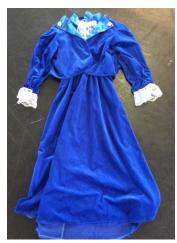

Victorian School Boy costumes:
Child small x 2
Child medium x 4
Child Large x 8
Child extra large x 2

Victorian maids' costume 140 cm

Pale blue Victorian dresses with black trim x 2, matching cape and headdress

Long cream Victorian dress with orange and green pattern

Pale blue mock dress with white pinafore apron

Blue velvet Victorian ladies dress with bustle and bonnet (128cm)

Green checked Victorian dress with lace trim (Size 8/10)