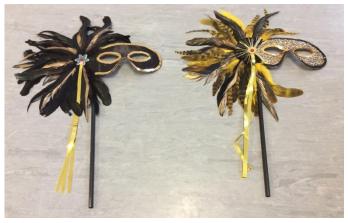

Silver diamante fan-shaped tiaras x 4

Silver diamante hair bands x 12

Gold sequin and diamante hairbands x 11

Sparkly black tie-up eye masks x 13

Black & gold Venetian style half masks (tie-up) x 10

Hand held eye-masks:

Black with gold sequin trim & black feathers x 8

Sparkly gold with black sequin trim & gold feathers x 8

Black & turquoise feather Show girl hairpieces x 2

Red & white stripy (Candy cane) pill box hats x 11