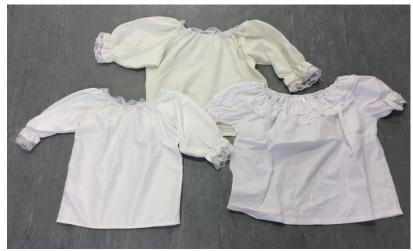

152cm x 7, 164cm x 1

White broidery anglaise peasant style blouses x 8

Plain white cotton peasant style blouses x 9

Cream floral patterned peasant blouses with burgundy bow on front x 3