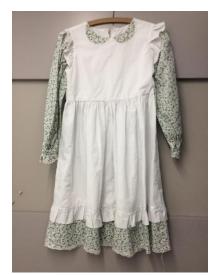

Long cream Victorian dress with orange and green pattern

Pale blue mock dress with white pinafore apron

Blue velvet Victorian ladies dress with bustle and bonnet (128cm)

Green checked Victorian dress with lace trim (Size 8/10)