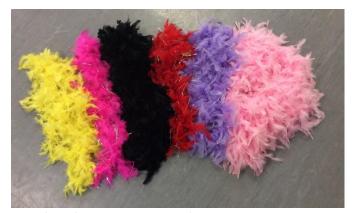

Assorted fans:
White lace fans x 23
Red lace fans x 4
Red fans with black lace trim x 5

<u>Feather boas – assorted:</u>
Black x 1, Red x 2, Lilac x 1, Fuchsia pink x 1 and Pale pink x 5

Sashes:
Gold shiny x 1, Maroon pleated
cumberbunds x 4 and Red shiny satin x 9