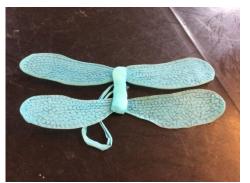

Blue wings with gold star pattern (various shades) x 7

Plain turquoise wings x 3

Dragonfly wings x 4

Fairy wings: white with silver sparkle & lilac and silver

Tinkerbell wings x 2
Turquoise & aqua green
with turquoise gems