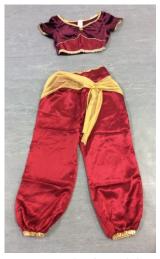

## **ARABIAN COSTUMES**

Turquoise Princess
Jasmine top &
trouser set x 1

Burgundy & gold
Princess Jasmine top
& trouser set x 1

Arabian crop tops:
Dark teal x 4, light teal x 2,
Purple patterned x 3, green
patterned x 2, dark purple &
gold x 1