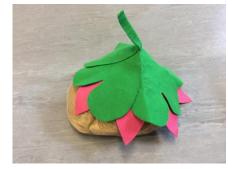

White daisy hairband with green ribbons x 5

Red, pink & purple floral hairbands x 6

Felt flower fairy petal hats x 2

Red rose vine headdresses x 6

Plaited ribbons with flowers to go around buns – various colours and styles