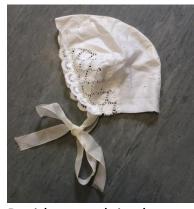

Sailors' caps x 13

Mop caps – White cotton lace-timmed x 3

Cream lace-trimmed x 9

Cream cotton x 2, pale blue cotton x 1 and white cotton x 1

Victorian peasant bonnets x 11

Broidery anglaise bonnet

Chefs' hats – Cotton x 2 and nylon x 6