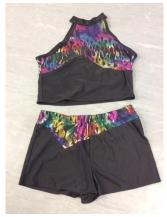

# **ACRO COSTUMES**

1<sup>st</sup> Position Black & teal acro costumes with matching teal sequin hairband:

Large child x 1
Extra large child x 1
Extra extra large x 1
Small adult x 5