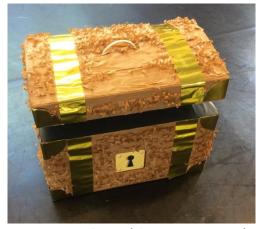

### **MISCELLANEOUS:**

Victorian style little chalkboards x 18

Flat tray baskets with handles x 2

Walking sticks x 3

Treasure chest (does not open)

Artist's paint palettes x 2

Old fashioned telephones x 2

Judges' gavels x 9