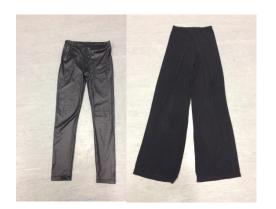

### **LEGGINGS**

Red & black stripy leggings x 1

Black leggings with red strip downside the outside of the leg x 1

Black shiny leggings x 3: size 10 x 2

size 14 x 1

Repetto black stretch dance trousers – Adult small x 3 pairs