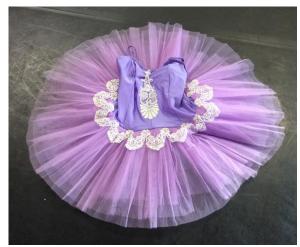

Pale blue nylon lycra leotard tutu with silver sparkle on net

Red pleated tutu with velvet panelled leotard top

Purple tutu with silver floral decoration (10 years)

Lilac & pink 8 layer tutu with lilac leotard body and pink trim x 2 Size 3 x 1, Size 5 x 1