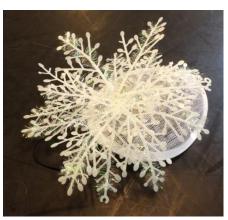

Icicle headdresses x 8

Snowball hairbands x 28

White pearl snowflake hairbands x 9

Snowflake fascinators x 18

Swan lake jewelled headdresses x 22

White angel halo x 2

Sweet headdresses on hairbands: Large pink x 2, Large Blue x 3 Small purple x 13

Flame headdresses x 18

3D Snowflake fascinators x 10

Heart headdresses x 27: On light gold band x 22 On dark gold band x 5

Holly comb hairpieces x 16

Fur beaded tiaras x 2: Yellow x 1 Pink x 1

Sequin star comb hairpieces x 15