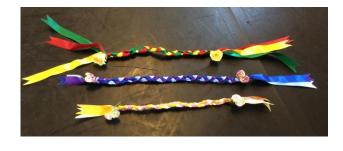

White daisy hairband with green ribbons x 5

Red, pink & purple floral hairbands x 6

Felt flower fairy petal hats x 2

Red rose vine headdresses x 6

Plaited ribbons with flowers to go around buns – various colours and styles