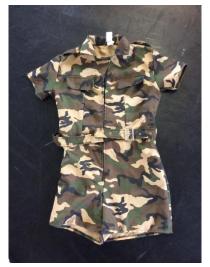

## **MISCELLANEOUS**

Camouflage jumpsuit x 1
Size medium

Red riding hood capes x 17

Pyjamas: Dark, blue & white x 1 (adult small)
Pale blue & white striped pyjamas x 2 (5-6 years)

Grey knights' tunics with Fleur de Lis design x 12