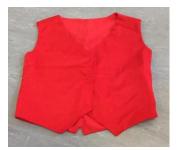

# **WAISTCOATS**

Brown waistcoats with gold pattern x 4

Rainbow chequered waistcoats x 11

Red shiny waistcoats x 2

Red suede waistcoats x 2

Mustard waistcoat with brown & blue check pattern

Black & gold middleeastern waistcoat