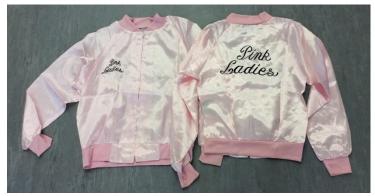

# **MUSICAL/FILM**

Grease T-birds jackets x 5: Large x 3, 134-146cm x 2

Grease Pink Ladies jackets x 3: Extra Small x 2, Medium x 1 (Sandy wig available)

Grease Rydell High Jacket x 1 (large)

The Wiz 'Yellow Brick Road Gang' T-shirts x 12: