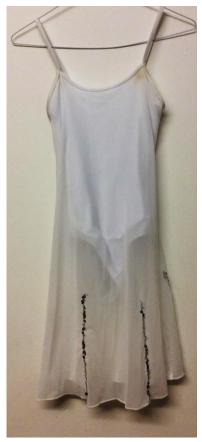

Midee navy sparkle asymmetrical lyrical dresses x 13:

Medium Child x 4
Large Child x 3
Small Adult x 3
Medium Adult x 2
Large Adult x 1

White mesh dress over leotard base x 14:

Adult Small x 3
Adult Medium x 8
Adult Large x 3