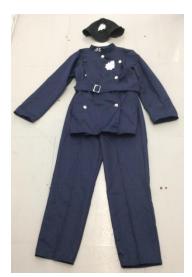

Victorian nurse's costume (adult size)

Victorian policeman costume (adult size)

Other service people costumes available including chimney sweep, maids, teachers etc – see other categories

Blue maid style dresses with attached white aprons x 14

Maid headdresses x 18

Victorian policeman costume x 1

Plastic policeman hats x 8

Victorian nurse's costume x 1