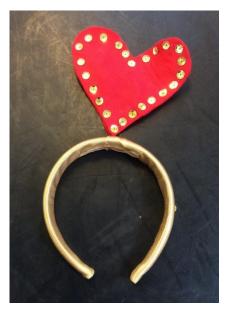

Flame headdresses x 18

3D Snowflake fascinators x 10

Heart headdresses x 27: On light gold band x 22 On dark gold band x 5

Holly comb hairpieces x 16

Fur beaded tiaras x 2: Yellow x 1 Pink x 1

Sequin star comb hairpieces x 15