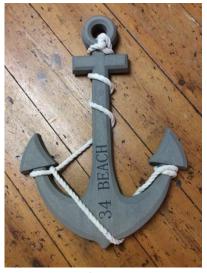

| Freed Size 5 x 1                    |

# **PROPS**

## FOOD/COOKING:



Sponge Iollies on sticks x 9



Plastic jars of sweets x 4



Coconut half x 1



Small round cake with cherries
White tin loaf of bread
Small bread rolls x 12
Croissant x 1
Sausages x 6
Fried eggs x 4
Pear x 1
Lime x 1
Strawberry x 1
Chestnuts x7



Plastic milk bottles x 9



Small baking trays x 2
Metal sieve x 1
Whisks x 4
Wooden spoons & spatulas x 8

# WEAPONDRY & TOOLS:



Bows & arrows x 18



Pirate swords x 19



Swords: Plastic x 3, wooden x 1



Catapults x 10



Water pistols x 2 Cowboy pistol x 1



Wooden shield with red and yellow lion design x 1



Sickles x 2



Icicle wands x 2



Light up Moana Maui fish hook x 1



Small hammer x 1



Pick axes (foam) x14



Inflatable hammer x 1

# NAUTICAL:



Anchor x 1



Ship's wheel x 1

# **UMBRELLAS:**



Light up umbrellas x 18(blue LED lights – on/off/flashing modes)



Black umbrellas x 7

## FLAGS:



Skull & crossbones pirate flags x 4



England flag x 1



Union Jack flag x 1



Union Jack flags on sticks x 42



Flags – various x 4



Bunting

## LIGHT:



Fake tea-lighter candles (battery operated) x11



Candles in Wee Willie Winkie style candle holders (battery operated) x10



Oversized matches x 15

## TIME:



Pocket watch on chain



Over-sized clock face



Station clock – full size



Blue grandfather Clock



Mantle piece clock

## FLORA & FAUNA:



Daisy chain on reel



Toadstool cover



Artifical holly



Beanstalks x 2



Artificial poppies x 24



Flowers and greenery – various



Giant flowers x 2







Fake Bux