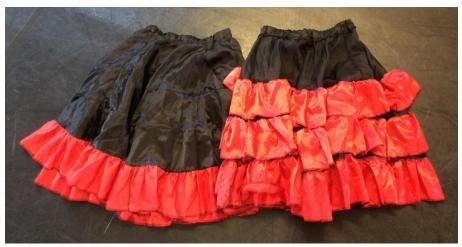

Strings of pearls x 13

ROCK 'N' ROLL

Polka dot skirts in various colours, matching hair scarves & white petticoats

| Blue with white spots   | 5 x Extra Small size                   | Waist 25" & length 24"                           |
|-------------------------|----------------------------------------|--------------------------------------------------|
| Red with black spots    | 5 x Extra Small size                   | Waist 25" & length 24"                           |
| Pink with white spots   | 4 x Extra Small size<br>1 x Small size | Waist 25" & length 24"<br>Waist 27" & length 24" |
| Purple with white spots | 2 x Extra Small size<br>3 x Small Size | Waist 25" & length 24"<br>Waist 27" & length 24" |
| Orange with white spots | 2 x Extra Small size<br>3 x Small Size | Waist 25" & length 24"<br>Waist 27" & length 24" |