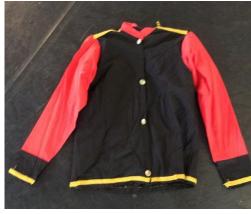

Black military style jacket with red sleeves and gold trim

Short black velvet captain's jacket with gold trim (size 10)

Red, blue, gold and green chequered jacket (small)

Black pin-striped jackets x 2 & matching trousers (size 42)