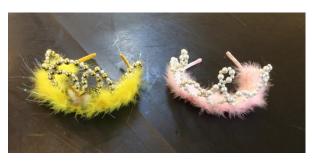

## (including tiaras, hairpieces and face masks)

Mini-comb style silver diamante tiaras x 5

Coloured floral design tiaras x 3 (Blue, turquoise & pink)

Assorted tiaras – Silver diamante x 2
Gold diamante x 1

Silver diamante fan-shaped tiaras x 4

Silver diamante hair bands x 12

Gold sequin and diamante hairbands x 11

Sparkly black tie-up eye masks x 13

Black & gold Venetian style half masks (tie-up) x 10

Hand held eye-masks: