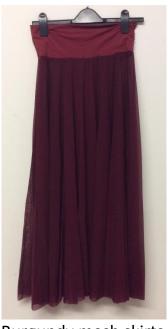

# **LYRICAL SKIRTS**

White voile skirts (long) x 6

Burgundy mesh skirts (ankle length) x 6 Matching leotards available

Red chiffon wrap around skirts x 13

White voile wrap around skirts x 5