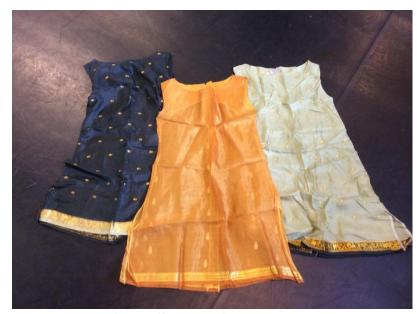

# **BALLET DRESSES**

Long sleeved leotard based dresses with sequin trim decoration x 2 (pink & burgundy)

Lace-up front peasant style dresses x 9:
Yellow – Child small x 1, child large x 1, child
extra large x 1, Adult Medium x 2
Pink – Child large x 1, child extra large x 1,
Adult medium x 1