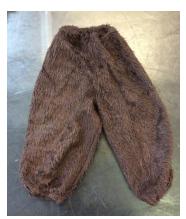

# **ANIMALS**

Grey wolf leggings with tail and fur waistcoat x 3

Donkey bodysuit and headdress with ears

Cow suit (headdress available)

Beaver trousers (tails available)

Squirrel trousers and tops x 7 (tails available)