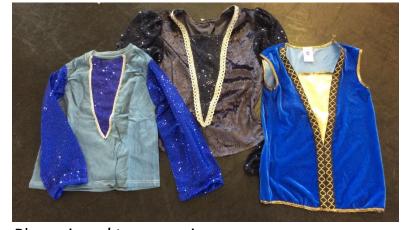

## **ARABIAN COSTUMES**

Turquoise Princess
Jasmine top &
trouser set x 1

Burgundy & gold
Princess Jasmine top
& trouser set x 1

Arabian crop tops:
Dark teal x 4, light teal x 2,
Purple patterned x 3, green
patterned x 2, dark purple &
gold x 1