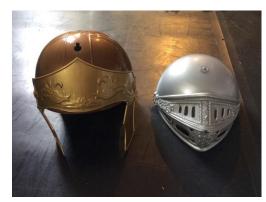

## **HATS**

Mexican hats x 10

White top hats x 15

Witches' hats x 3

Black large brimmed hats x 3

Knights' helmets x 2

Madhatter hat x 1

Military style hats (6 blue & 7 red)