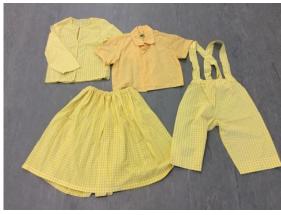

Yellow gingham skirts x 6 (one with smaller gingham print) Yellow gingham trousers with braces x 1 Shirts x 2 (one darker shade of yellow)

Blue gingham skirts x 2 Shirt x 1 (small print – 15½" collar) Trousers x 1 (very large gingham print)