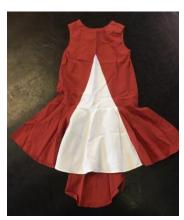

# **VICTORIAN**

Green and red Victorian style dresses x 10 – Adult One size: Green x 6, Red x 4

Red and green tartan skirts (can also be used as dresses as per photo) x 6: Size 6 x 2, size 8 x 2, size 10 x 1, size 12 x 1 Red and green sashes to use as waist bows when using as dresses: Green x 7, Red x 6