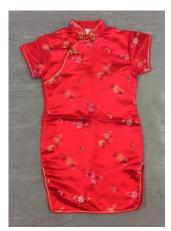

## **CHINESE**

(Please note Chinese costume sizes come up quite small)

Red fur trimmed dress (8-10 years)

Pink and gold top & trouser set (10)

Lilac and dark purple top & trouser set (14)

Turquoise and gold top & trouser set (9)

Cotton burgundy top & trouser set (12)

Red and gold blossom pattern top & trouser set (10)

Red blossom pattern dress (8)

Royal blue and gold patterned jacket

Blue and gold patterned jacket

Gold blossom patterned tops x 2 (12)