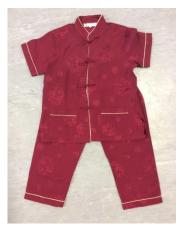

## **CHINESE**

(Please note Chinese costume sizes come up quite small)

Red fur trimmed dress (8-10 years)

Pink and gold top & trouser set (10)

Lilac and dark purple top & trouser set (14)

Turquoise and gold top & trouser set (9)

Red and gold circular pattern set x 2 (12)

Cotton cream top & trouser set

Red silk peacock design top & skirt set

Red top & trouser set with gold trim (14)

Lilac blossom pattern top & trouser set x2 (10)

Red & gold blossom design top & trouser set (10)

Cotton burgundy top & trouser set (12)

Red and gold blossom pattern top & trouser set (10)

Red blossom pattern dress (8)

Royal blue and gold patterned jacket

Blue and gold patterned jacket

Gold blossom patterned tops x 2 (12)

Purple blossom patterned tops x 2 (12 & 16)

Red blossom patterned tops x 4 (12, 14, 16 & 16)

Red silk tops – other x 2