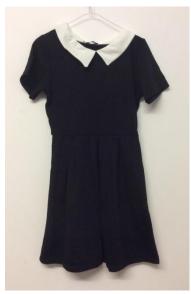

Girl's white with navy ribbon trim sailor style dress (small)

Girls' white sleeveless cotton dresses with pink ribbon x 6

Blue and white striped Little Bo Peep style dresses x 2

Black skater style dresses with white collar x 3 (10/12)