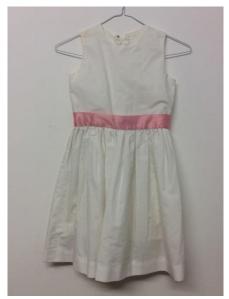

#### **OTHER DRESSES**

1960s black & white dresses x 14

Peach and cream girls' party dresses x 13 – various sizes and decorations: Cream x 7, Peach x 6

Empire line princess dresses x 2 (long): Peach x 1, x 1

Girl's white with navy ribbon trim sailor style dress (small)

Girls' white sleeveless cotton dresses with pink ribbon x 6

Blue and white striped Little Bo Peep style dresses x 2

Black skater style dresses with white collar x 3 (10/12)