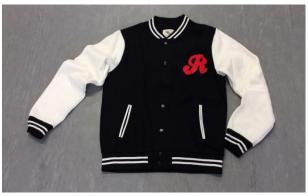

#### **JACKETS**

Green velvet jacket with gold buttons and trim (small)

Military style jacket – black with red collar and cuffs

Red military style jacket with epaulettes and gold collar and cuffs (large)

Black military style jacket with red sleeves and gold trim

Short black velvet captain's jacket with gold trim (size 10)

Red, blue, gold and green chequered jacket (small)

Black pin-striped jackets x 2 & matching trousers (size 42)

Black military style jackets x6 with gold trimming & buttons