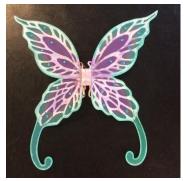

# **WINGS**

Butterfly wings (for use with chopsticks – provided):

Dark purple and irridescent wings x 14 Lighter purple and irridescent wings (same style) x 3

Red, orange and yellow iridescent large wings (for use with sticks – provided) X 10

Blue wings with gold star pattern (various shades) x 7

Plain turquoise wings x 3

Dragonfly wings x 4

Fairy wings: white with silver sparkle & lilac and silver

Tinkerbell wings x 2
Turquoise & aqua green
with turquoise gems