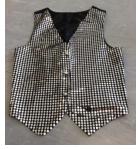

# **WAISTCOATS**

Brown waistcoats with gold pattern x 4

Rainbow chequered waistcoats x 11

Red shiny waistcoats x 2

Red suede waistcoats x 2

Mustard waistcoat with brown & blue check pattern

Black & gold middleeastern waistcoat

Plain red cotton waistcoat

Black & white striped waistcoat with red sequin trim & buttons

Brown & copper striped waistcoat

Black velvet quilted waistcoat

Small brown checked pattern waistcoat

Plain black button-up waistcoats x 2