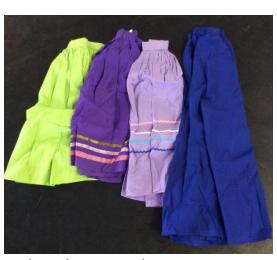

# **SKIRTS (OTHER)**

Gypsy style skirts x 2: 1 x red, 1 x orange

Copper & silver/grey gathered skirts x 7: Copper x 4, Silver/grey x 3

Short white chiffon skirts x 18 (3-4 years)

Long brown polyester cotton skirt with matching waist scarf

Blue and yellow floral patterned skirt and matching headscarf

Black nylon circular elasticated skirts x 6

Silver grey satin circular skirt x 1 (long)

Indian silk skirts x 20 – various colours and designs: