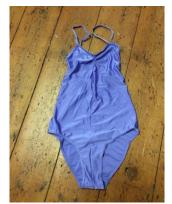

### **LEOTARDS** (including crop tops)

Burgundy long sleeved leotards with ruche front x 6

Lilac camisole nylon lycra leotards: Size 1 x 1, size 2 x 3, size 3A x 1 & small x 1

Dark lavender nylon lycra camisole leotards: Size 4 x 4, Size 3 x 1, size 3A x 1

Lilac camisole moisture control lycra x 3: small x 1, large x 2

Lilac cotton lycra leotards: Camisole - small x 1,medium x 4, large x 3 Thick straps – size 3A x 1 Thin strap – size 4 x 1

Brown tie-dyed leotards: Size 3A x 4, Size 4 x 3