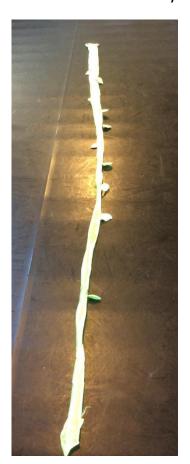

## FLORA & FAUNA:

Daisy chain on reel

Toadstool cover

Artifical holly

Beanstalks x 2

Artificial poppies x 24

Flowers and greenery – various

Giant flowers x 2