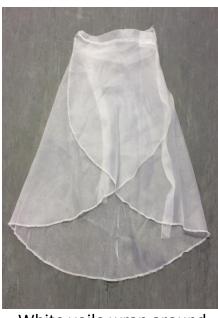

# **LYRICAL SKIRTS**

White voile skirts (long) x 6

Burgundy mesh skirts (ankle length) x 6 Matching leotards available

Red chiffon wrap around skirts x 13

White voile wrap around skirts x 5