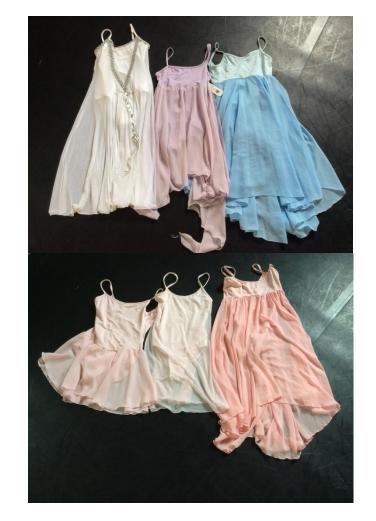

# **LYRICAL SKIRTS**

White voile skirts (long) x 6

Burgundy mesh skirts (ankle length) x 6 Matching leotards available

Red chiffon wrap around skirts x 13

White voile wrap around skirts x 5

## Other lyrical skirts – assorted:

Blue/green soft chiffon wrap around skirt with silver sparkles x 2 Lilac voile wrap around skirts x 2 Royal blue chiffon wrap around skirts x 2 Black chiffon skirts (long) x 3 – various styles Black short voile skirts x 4