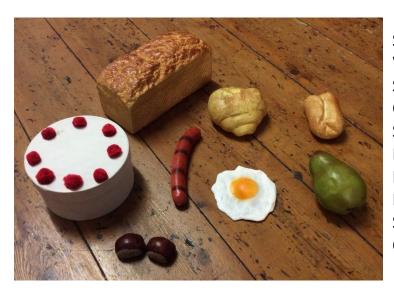

## FOOD/COOKING:

Sponge Iollies on sticks x 9

Plastic jars of sweets x 4

Coconut half x 1

Small round cake with cherries
White tin loaf of bread
Small bread rolls x 12
Croissant x 1
Sausages x 6
Fried eggs x 4
Pear x 1
Lime x 1
Strawberry x 1
Chestnuts x7