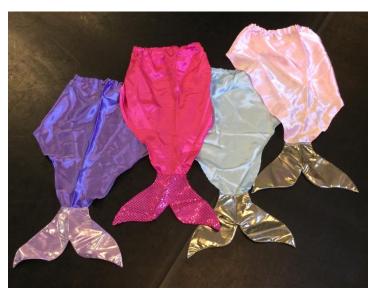

## **FAIRYTALE**

Blue satin elf costumes x 5: Tops x 5 (gold x 1, red x 2, green x 2 collars) Trousers x 5 and hats with bells x 6

Mermaid tails – assorted colours: Fuchsia pink x 1,pale pink x 4, purple x 11, pale blue x 3, turquoise (1 x plain, 1 x sequinned) x 2

Large green mermaid tails x 2 & 4 gold crop tops

Purple flower fairy tutu skirts x 12 (elasticated waists)

Purple flower fairy petal skirt with attached pouch x 1

Wicked Witch's skirt x 1