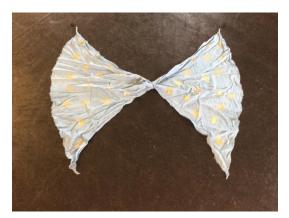

# **WINGS**

Butterfly wings (for use with chopsticks – provided):

Dark purple and irridescent wings x 14 Lighter purple and irridescent wings (same style) x 3

Red, orange and yellow iridescent large wings (for use with sticks – provided) X 10

Blue wings with gold star pattern (various shades) x 7

Plain turquoise wings x 3

Dragonfly wings x 4

Fairy wings: white with silver sparkle & lilac and silver

Tinkerbell wings x 2
Turquoise & aqua green
with turquoise gems