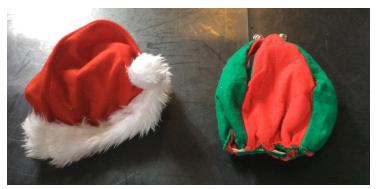

Father Christmas hat

Jester hat

Marine sailor hat

Robin Hood / Peter Pan hat

Straw boater hats x 14

Policeman hats (plastic) x 8

Straw hats (assorted) x 3

Black top hat x 1