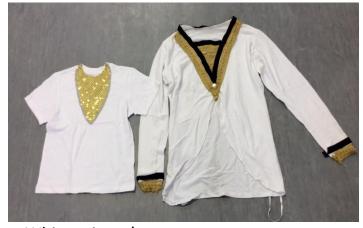

# **BOYS' COSTUMES**

White silk dance shirts x 5: 3-5 years x 1, 9-11 years x 2, 12-13 yrs x 2 White nylon round collared dance shirts x 5

Jersey material collared dance shirts with front fastening x 2 (11-13 years)

Nylon/elastine collared dance shirts x 3: Large child x 2, Adult Medium x 1

Red soldier jumpers with gold braid & buttons x 3: 8-9 yrs x 1, 10-11 yrs x 2 Black trousers with red ribbon (7-8 yrs)

<u>Blue princes' tops – various:</u> Blue velvet vest top style with criss coss pattern x 3:

6-8 years x 1, 9-11 yrs x 2

Navy velvet long sleeved top with sequin sleeves & silver trim x 1 (small)

Blue tops with sequin sleeves & silver trim x 6: Steel blue x 5 and royal blue x 1

White princes' tops:
White long sleeved top with gold braid & black ribbon trim x 1

White T-shirts with gold sparkle and silver trim decoration x 1 (7-8 years)