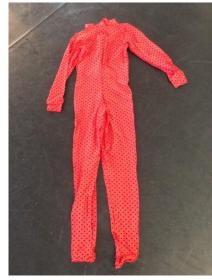

#### **UNITARDS**

Long sleeved blue unitards with pink pattern x 5, long sleeved plain blue x 2, sleeveless navy blue with silver spots x 4

Red ribbed sleeveless biketards x 4

Red long sleeved unitards with black dots x 2 (size 3 & size 3A)