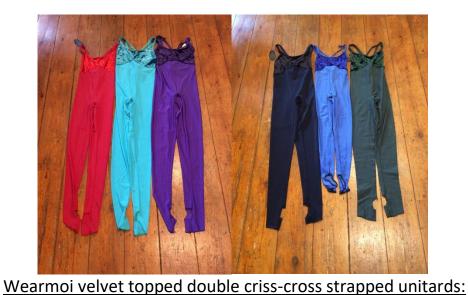

Blue, purple & white biketards x 11(sizes 2 & 3a), matching shorts x 2 (7-8/8-9 yrs) & leotards x 2 (size 1)

Black & silver velvet biketards:
Criss-cross straps x 8
(5 small & 3 medium)
Short sleeved x 1 (medium)
Turtleneck x 1 (small)