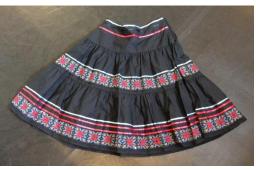

# **SKIRTS (OTHER)**

Gypsy style skirts x 2: 1 x red, 1 x orange

Copper & silver/grey gathered skirts x 7: Copper x 4, Silver/grey x 3

Short white chiffon skirts x 18 (3-4 years)

Long brown polyester cotton skirt with matching waist scarf