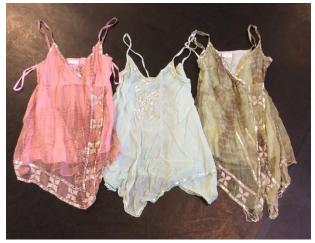

Medium Child x 1 Small Adult x 1

White chiffon angel dresses with sparkly mesh top and sleeves x

Short red nylon lycra and mesh long sleeved turtleneck dresses with red and gold sequin trim x 11

Body wrappers forest nymph lyrical dresses with leaf decoration x 2:

6X-7 years x 1 8-10 years x 1

Other lyrical dresses – assorted:

Pink (assorted styles) x 3 White with silver decoration x 1 Pale blue empire line x 1 Lilac x 1 (small)