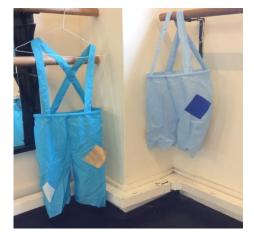

Clown trousers – assorted: Turquoise x 6 pairs, pale blue

Pierrot costume

Orange clown suits with multi-coloured pom poms

Knave of Hearts top and collar

Knave of hearts waistcoat

Navy velvet magician's gown with gold star decoration