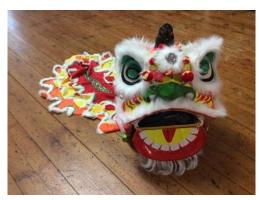

#### Other Chinese Accessories:

Chinese parasols x 12: 6 x red 6 x yellow

Chinese lion head

Chinese paper fans – various: Pink, blue, yellow & cream

- Chopsticks (various designs) for hair
- Red & gold voile scarves

Fake money – notes and coins

Chinese lion head (not full size)

Flamingo head glove

Chinese parasols – Red X 6, Yellow X 6

Suitcases – various sizes x 12

Fake TV camera and microphone

Fake hand-held TV camera