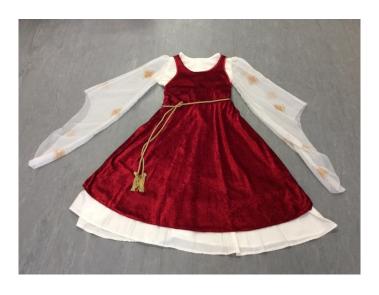

## Medieval dress sets:

Velvet sleeveless over dresses – Red x 4, Chocolate Brown x 2

Cream underskirts x 6

Cream tops with wide patterned sleeves x 6

Gold cord with tassels for waist

Green velvet medieval dress with gold trim – size 8/10