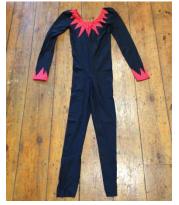

## **MISCELLANEOUS**

Camouflage jumpsuit x 1
Size medium

Red riding hood capes x 17

Pyjamas: Dark, blue & white x 1 (adult small)
Pale blue & white striped pyjamas x 2 (5-6 years)

Grey knights' tunics with Fleur de Lis design x 12