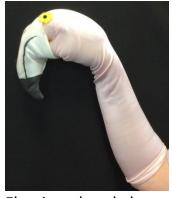

## **ACCESSORIES**

<u>Chinese parasols:</u> 6 x red and 6 x yellow

Flamingo glove heads x 13

Hawaiian flower garlands x 20

Chinese paper fans:
Pink with floral design x 2
Blue with floral design x 2
Yellow with floral design x 1
Cream with bird design x 3
Cream with rainbow design x 1

Fake money – notes and coins

Chinese lion head (not full size)

Flamingo head glove

Chinese parasols – Red X 6, Yellow X 6

Suitcases – various sizes x 12

Fake TV camera and microphone

Fake hand-held TV camera