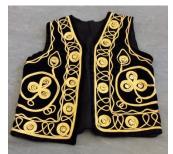

# **WAISTCOATS**

Brown waistcoats with gold pattern x 4

Rainbow chequered waistcoats x 11

Red shiny waistcoats x 2

Red suede waistcoats x 2

Mustard waistcoat with brown & blue check pattern

Black & gold middleeastern waistcoat