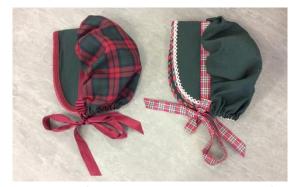

Tartan capes: Double layer – green and tartan capes x 9

Single tartan layer capes x 5

Tartan bonnets: Tartan with green brim x 11

Green with tartan trim x 4

Long black lace gloves x 10

Boot covers: Black non-buttoned x 9 pairs, Black buttoned x 12 pairs, Brown x 1 pair

Victorian bonnets: Tartan x 10 and Green with tartan trim x 4

Crocodile hats x 12

Middle eastern cap