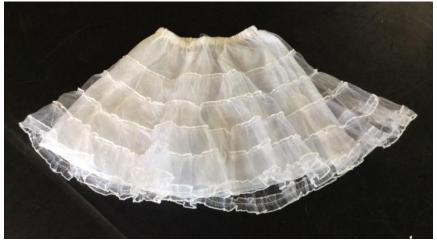

Strings of pearls x 13

ROCK 'N' ROLL

Polka dot skirts in various colours, matching hair scarves & white petticoats

| Blue with white spots   | 5 x Extra Small size                   | Waist 25" & length 24"                           |
|-------------------------|----------------------------------------|--------------------------------------------------|
| Red with black spots    | 5 x Extra Small size                   | Waist 25" & length 24"                           |
| Pink with white spots   | 4 x Extra Small size<br>1 x Small size | Waist 25" & length 24"<br>Waist 27" & length 24" |
| Purple with white spots | 2 x Extra Small size<br>3 x Small Size | Waist 25" & length 24"<br>Waist 27" & length 24" |
| Orange with white spots | 2 x Extra Small size<br>3 x Small Size | Waist 25" & length 24"<br>Waist 27" & length 24" |

Petticoats to go underneath (adult size) x 12

Matching coloured cycling shorts to wear underneath – 5 in each colour