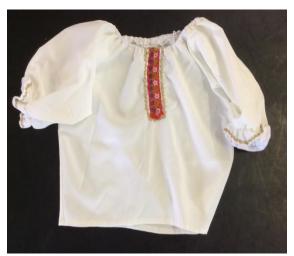

Cream national blouse with red floral braid and gold ric rac decoration x 2

Lace-trimmed character blouses – various:

Thick cream blouses x 2

White blouse (12-14 years) x 1

Softer cream blouses x 19: 128cm x 4, 140cm x 7,