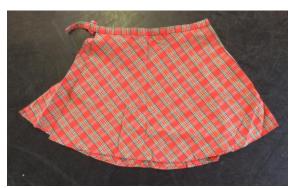

Teal x 5

Dark Purple x 5

Pink x 2

Blue x 4

Pink/purple x 4

Red tartan school skirts x 5: 7-8 years x 1, 9-10 years x 1, 13-14 years x 3

Red sateen skirt with elasticated waist x 1