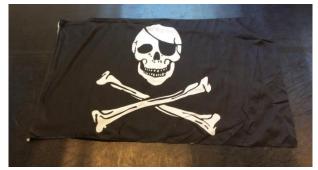

## FLAGS:

Skull & crossbones pirate flags x 4

England flag x 1

Union Jack flag x 1

Union Jack flags on sticks x 42

Flags – various x 4

Bunting