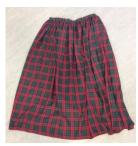

# **VICTORIAN**

Green and red Victorian style dresses x 10 – Adult One size: Green x 6, Red x 4

Red and green tartan skirts (can also be used as dresses as per photo) x 6: Size 6 x 2, size 8 x 2, size 10 x 1, size 12 x 1 Red and green sashes to use as waist bows when using as dresses: Green x 7, Red x 6