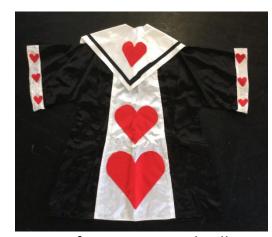

# **INDIVIDUAL/CHARACTER COSTUMES**

Red Indian chief costumes x 2: Fringed trousers, top and belt

Large mermaid tail (wired)

King of Hearts jacket

King/prince's jacket & trousers (terracotta) and jacket (lighter terracotta).

Clown trousers – assorted: Turquoise x 6 pairs, pale blue

Pierrot costume

Orange clown suits with multi-coloured pom poms

Knave of Hearts top and collar

Knave of hearts waistcoat

Navy velvet magician's gown with gold star decoration