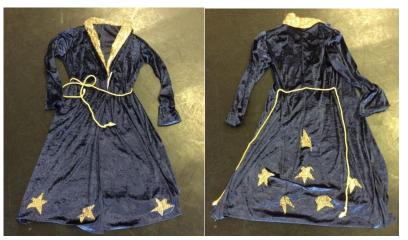

Clown trousers – assorted: Turquoise x 6 pairs, pale blue

Pierrot costume

Orange clown suits with multi-coloured pom poms

Knave of Hearts top and collar

Knave of hearts waistcoat

Navy velvet magician's gown with gold star decoration