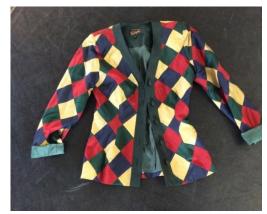

Black military style jacket with red sleeves and gold trim

Short black velvet captain's jacket with gold trim (size 10)

Red, blue, gold and green chequered jacket (small)

Black pin-striped jackets x 2 & matching trousers (size 42)