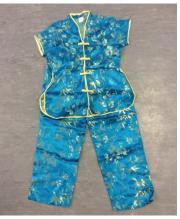

## **CHINESE**

(Please note Chinese costume sizes come up quite small)

Red fur trimmed dress (8-10 years)

Pink and gold top & trouser set (10)

Lilac and dark purple top & trouser set (14)

Turquoise and gold top & trouser set (9)

Red and gold circular pattern set x 2 (12)

Cotton cream top & trouser set

Red silk peacock design top & skirt set

Red top & trouser set with gold trim (14)

Lilac blossom pattern top & trouser set x2 (10)

Red & gold blossom design top & trouser set (10)

Cotton burgundy top & trouser set (12)

Red and gold blossom pattern top & trouser set (10)

Red blossom pattern dress (8)

Royal blue and gold patterned jacket

Blue and gold patterned jacket

Gold blossom patterned tops x 2 (12)

Purple blossom patterned tops x 2 (12 & 16)

Red blossom patterned tops x 4 (12, 14, 16 & 16)

Red silk tops – other x 2