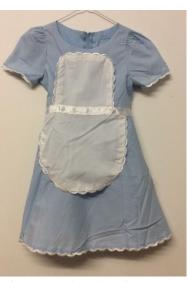

Victorian School Boy costumes:
Child small x 2
Child medium x 4
Child Large x 8
Child extra large x 2

Victorian maids' costume 140 cm

Pale blue Victorian dresses with black trim x 2, matching cape and headdress

Blue maid style dresses with attached white aprons x 14

Maid headdresses x 18

Victorian policeman costume x 1

Plastic policeman hats x 8

Victorian nurse's costume x 1