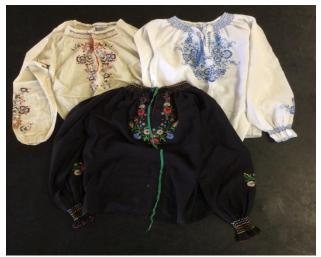

• Hair accessories available – please see Accessories section

Embroidered long sleeved folk

Blouses: White with blue design x1,

Black with multi-coloured design x 1,

Beige with floral design x 5:

Size 8 x 2, size 10 x 1, size 12 x 1, size 14 x1

Cream national blouse with red floral braid and gold ric rac decoration x 2

Lace-trimmed character blouses – various:

Thick cream blouses x 2

White blouse (12-14 years) x 1

Softer cream blouses x 19: 128cm x 4, 140cm x 7,