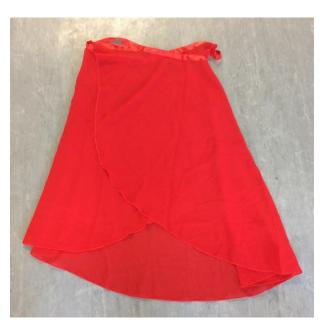

# **LYRICAL SKIRTS**

White voile skirts (long) x 6

Burgundy mesh skirts (ankle length) x 6 Matching leotards available

Red chiffon wrap around skirts x 13

White voile wrap around skirts x 5