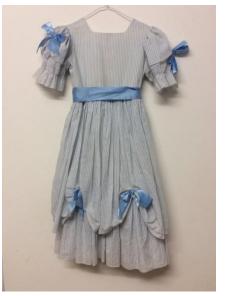

#### **OTHER DRESSES**

1960s black & white dresses x 14

Peach and cream girls' party dresses x 13 – various sizes and decorations: Cream x 7, Peach x 6

Empire line princess dresses x 2 (long): Peach x 1, x 1

Girl's white with navy ribbon trim sailor style dress (small)

Girls' white sleeveless cotton dresses with pink ribbon x 6

Blue and white striped Little Bo Peep style dresses x 2

Black skater style dresses with white collar x 3 (10/12)