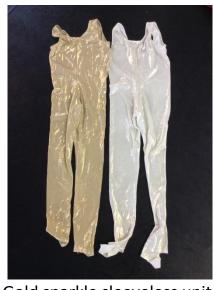

Gold sparkle sleeveless unitard (size 4) & white with gold sparkle sleeveless unitard (size 4)

Red, orange & yellow tiger print unitard (size 5)

Long sleeved flesh unitard (ladies small)

Black long sleeved unitard with red jagged design