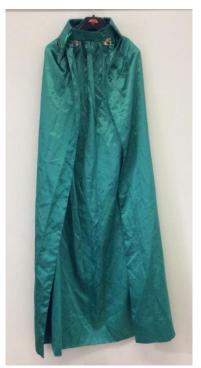

# **CAPES**

Long green satin cape x 1

Victorian style tartan capes: Double layer – green and tartan capes x 9 Single tartan layer capes x 5

Long black cape with red lining

Long silver/grey mesh cape

Set of 2 blue shimmer capes (1 long & 1 short) and matching tunic dress