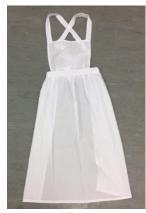

Chefs' hats x 8: Cotton x 2, nylon x 6

Chefs' checked trousers: Large checks x 3, small checks x1

Black maids' skirts with attached white aprons x3

Black elasticated cotton maid's skirt x 1 (adult small)

Plain white tie around waist aprons x 4 (long)

Plain white pinafore style aprons x 2

Cream lace trimmed cotton pinafore style aprons x 3

Cream street sellers tie around waist aprons with pockets x 2

Cream pinafore style aprons with frilly edges x 3

Blue maid style dresses with attached white aprons x 14

Maid headdresses x 18

Victorian policeman costume x 1

Plastic policeman hats x 8

Victorian nurse's costume x 1