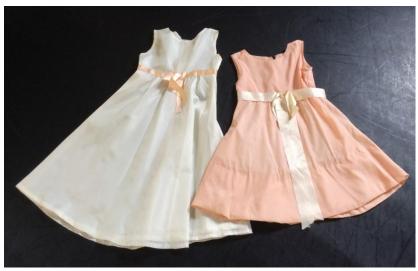

#### **OTHER DRESSES**

1960s black & white dresses x 14

Peach and cream girls' party dresses x 13 – various sizes and decorations: Cream x 7, Peach x 6

Empire line princess dresses x 2 (long): Peach x 1, x 1