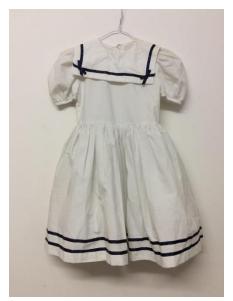

Girl's white with navy ribbon trim sailor style dress (small)

Girls' white sleeveless cotton dresses with pink ribbon x 6

Blue and white striped Little Bo Peep style dresses x 2

Black skater style dresses with white collar x 3 (10/12)