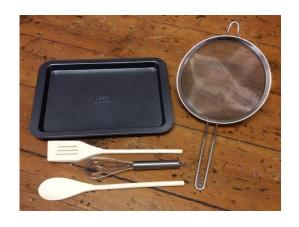

Plastic milk bottles x 9

Small baking trays x 2
Metal sieve x 1
Whisks x 4
Wooden spoons & spatulas x 8