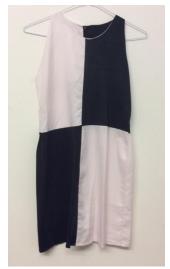

#### **OTHER DRESSES**

1960s black & white dresses x 14

Peach and cream girls' party dresses x 13 – various sizes and decorations: Cream x 7, Peach x 6

Empire line princess dresses x 2 (long): Peach x 1, x 1

Girl's white with navy ribbon trim sailor style dress (small)

Girls' white sleeveless cotton dresses with pink ribbon x 6

Blue and white striped Little Bo Peep style dresses x 2

Black skater style dresses with white collar x 3 (10/12)