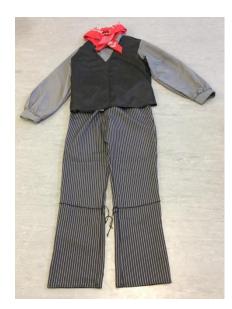

Black military style jacket with red sleeves and gold trim

Short black velvet captain's jacket with gold trim (size 10)

Red, blue, gold and green chequered jacket (small)

Black pin-striped jackets x 2 & matching trousers (size 42)