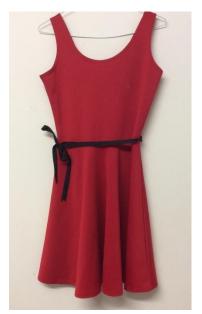

## **EVENING/GLAMOUR**

Satin ball dresses with lace-up corset top x 3: Deep red x 1, royal purple x 1, pink x 1

Party dresses x 3 – assorted:
Sleeveless pink dress x 1, one shoulder mauve dress x 1,
Patterned dress with bow x 1