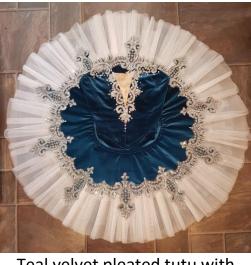

#### **INDIVIDUAL TUTUS**

Blue, white & silver Fairy Godmother tutu with attached wings

Autumn / spring tutu

White romantic tutu with satin bodice

Teal velvet pleated tutu with crystal decoration

Pink tutu with satin bodice