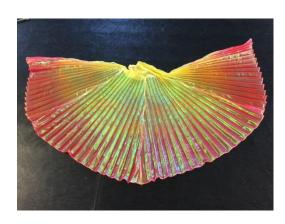

# **WINGS**

Butterfly wings (for use with chopsticks – provided):

Dark purple and irridescent wings x 14 Lighter purple and irridescent wings (same style) x 3

Red, orange and yellow iridescent large wings (for use with sticks – provided) X 10