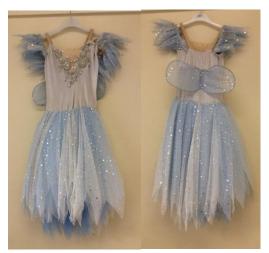

#### **INDIVIDUAL TUTUS**

Blue, white & silver Fairy Godmother tutu with attached wings

Autumn / spring tutu

White romantic tutu with satin bodice

Teal velvet pleated tutu with crystal decoration

Pink tutu with satin bodice