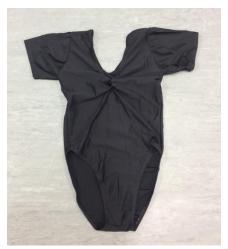

Black and white kaftans/ tunics x 2

Royal Gardener T-shirt

White knitted shawl (large)

Yellow rain mac (child size)

Black chiffon trousers x 3: Size 8 x 1, size 14 x 2

Hospital gown

Purple sequin and velvet Leotard with mesh top & Matching fringe skirt x 1 (size child large)