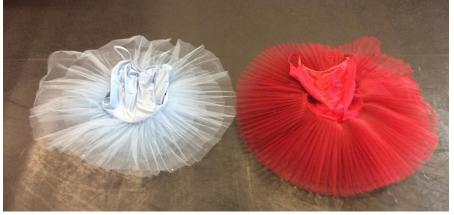

Pale blue nylon lycra leotard tutu with silver sparkle on net

Red pleated tutu with velvet panelled leotard top

Purple tutu with silver floral decoration (10 years)

Lilac & pink 8 layer tutu with lilac leotard body and pink trim x 2 Size 3 x 1, Size 5 x 1

Turquoise tutu (large) with leotard body and sequin trim

Pink and lilac tutu with satin bodice and floral decorations (small)

Lilac tutu with leotard body with white lace trim

Red tutus with leotard body x 6 Size 3 x 2, size 4 x 4