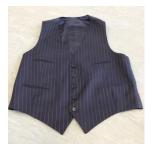

Black military style jacket with red sleeves and gold trim

Short black velvet captain's jacket with gold trim (size 10)

Red, blue, gold and green chequered jacket (small)

Black pin-striped jackets x 2 & matching trousers (size 42)