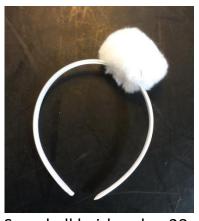

Icicle headdresses x 8

Snowball hairbands x 28

White pearl snowflake hairbands x 9

Snowflake fascinators x 18

Swan lake jewelled headdresses x 22

White angel halo x 2

Sweet headdresses on hairbands: Large pink x 2, Large Blue x 3 Small purple x 13