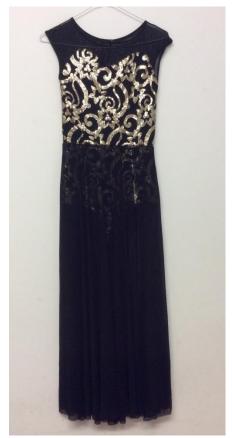

Silver sequin halter neck dresses x 14 and hair ties & matching shirt x 1

Satin halter neck dresses x 17 – various colours and sizes: Grey/silver x 2, lilac x 5, pale blue x 3, dark purple x 5, bright purple x 2