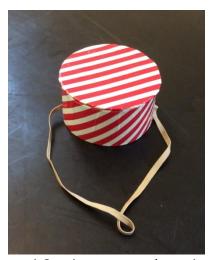

Aladdin's lamps (plastic x 4, metal x 2

Driving googles and horn

Spindle

Black & white striped hat boxes x20

Large cobweb

Hunting horn

Old fashioned police whistles x 2

Brooms x 2