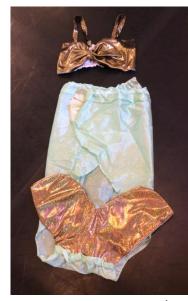

## **FAIRYTALE**

Blue satin elf costumes x 5: Tops x 5 (gold x 1, red x 2, green x 2 collars) Trousers x 5 and hats with bells x 6

Mermaid tails – assorted colours: Fuchsia pink x 1,pale pink x 4, purple x 11, pale blue x 3, turquoise (1 x plain, 1 x sequinned) x 2