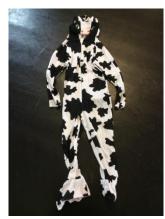

# **ANIMALS**

Grey wolf leggings with tail and fur waistcoat x 3

Donkey bodysuit and headdress with ears

Cow suit (headdress available)

Beaver trousers (tails available)

Squirrel trousers and tops x 7 (tails available)