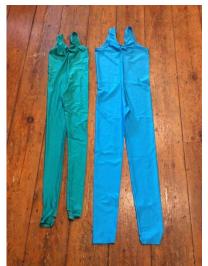

Turquoise & green sleeveless unitards: Green x 3 (sizes 1B, 2 & 3), Turquoise x 4 (sizes 4, size 3 x 3)

Burgundy flare leg – medium x 1, large x 1
Lilac flare leg – small x 1, medium x 1
Teal stirrup – medium x 1, large x 1
Red stirrup – medium x 1
Blue stirrup – Child size 2 x 1
Navy stirrup – medium x 3, large x 1
Forest green stirrup – small x 3