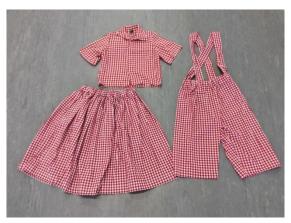

#### Gingham and plain cotton skirts & matching trousers and shirts:

Green gingham skirts x 6
Green gingham trousers with attached braces x 3
Shirt x 1

Red gingham skirts x 5 (one with smaller gingham print)
Red gingham trousers with braces x 3
Shirts x 2