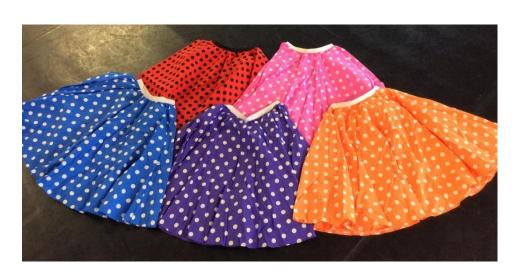

Strings of pearls x 13

ROCK 'N' ROLL

Polka dot skirts in various colours, matching hair scarves & white petticoats

| Blue with white spots   | 5 x Extra Small size                   | Waist 25" & length 24"                           |
|-------------------------|----------------------------------------|--------------------------------------------------|
| Red with black spots    | 5 x Extra Small size                   | Waist 25" & length 24"                           |
| Pink with white spots   | 4 x Extra Small size<br>1 x Small size | Waist 25" & length 24"<br>Waist 27" & length 24" |
| Purple with white spots | 2 x Extra Small size<br>3 x Small Size | Waist 25" & length 24"<br>Waist 27" & length 24" |
| Orange with white spots | 2 x Extra Small size<br>3 x Small Size | Waist 25" & length 24"<br>Waist 27" & length 24" |