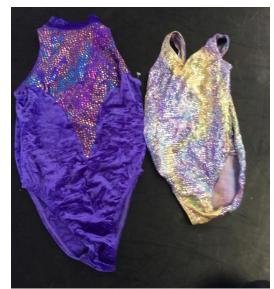

Royal purple sleeveless leotards: Size 2 x 4, size 3A x 11, size 3 x 6

Silver sparkly key-hole back, turtle neck leotards x 4 – Size 2

Pink turtleneck, sweet print leotard – size 2
Bright pink nylon lycra circular skirt to complete outfit – size 3

Black turtleneck crop top & shorts with rainbow pattern x 1 (12-13 years)

Grey sleeveless ruche front leotards x 4 Size 3A x 3, size 2 x 1

Black nylon lycra sleeveless ruche front leotards x 4: Size 1 x 2, size 3A x1, size 2A x 1

Black nylon lycra cap sleeved ruche front leotards x 12: Size 1B x 1, size 2 x 3, size 3 x 5, Size 2A x 1, size 3A x 1, large x 1

Black nylon lycra cap sleeved no ruche leotards x 4: size 3A x 4, size 4 x 2