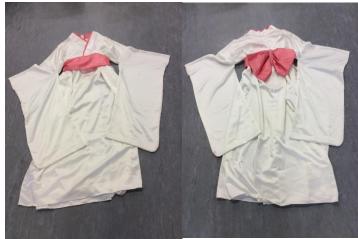

## **JAPANESE**

White & pink kimono (adult size)

We also have 4 x red polka dot sashes

Japanese geisha – white and pink kimono

Cupcake costumes x 4: Child size (7-10 years) x 2 Adult Size (4-10) x 2 (Only two headdresses available)