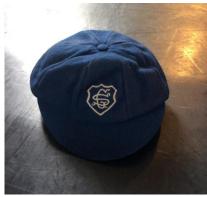

Gold crown with jewels x 1

Mortar board x 1

Camouflage caps x 4

Caps – black sequin x 1, pink plastic x1, pink iridescent x 1, white x 2 & pale blue x 2

Caps – Yellow x 1 and purple x 1

Blue school cap with emblem