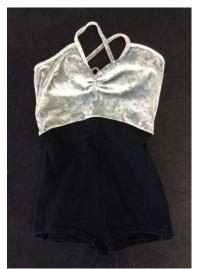

### **LEOTARDS** (including crop tops)

Burgundy long sleeved leotards with ruche front x 6

Lilac camisole nylon lycra leotards: Size 1 x 1, size 2 x 3, size 3A x 1 & small x 1

Dark lavender nylon lycra camisole leotards: Size 4 x 4, Size 3 x 1, size 3A x 1