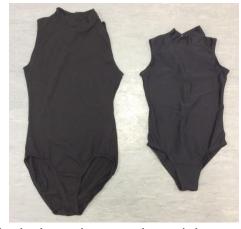

Black sleeveless turtleneck leotards: Cotton lycra x 4: Small x 1, large x 1, Extra large x 1 Nylon lycra x 2: size 1B x 1, size 3 x 1

Black nylon lycra crop tops with short sleeves x 5