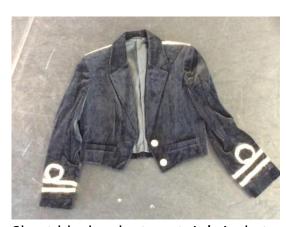

Black military style jacket with red sleeves and gold trim

Short black velvet captain's jacket with gold trim (size 10)

Red, blue, gold and green chequered jacket (small)

Black pin-striped jackets x 2 & matching trousers (size 42)