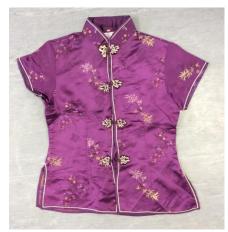

## **CHINESE**

(Please note Chinese costume sizes come up quite small)

Red fur trimmed dress (8-10 years)

Pink and gold top & trouser set (10)

Lilac and dark purple top & trouser set (14)

Turquoise and gold top & trouser set (9)

Red and gold circular pattern set x 2 (12)

Cotton cream top & trouser set

Red silk peacock design top & skirt set

Red top & trouser set with gold trim (14)

Lilac blossom pattern top & trouser set x2 (10)

Red & gold blossom design top & trouser set (10)

Cotton burgundy top & trouser set (12)

Red and gold blossom pattern top & trouser set (10)

Red blossom pattern dress (8)

Royal blue and gold patterned jacket

Blue and gold patterned jacket

Gold blossom patterned tops x 2 (12)

Purple blossom patterned tops x 2 (12 & 16)

Red blossom patterned tops x 4 (12, 14, 16 & 16)

Red silk tops – other x 2