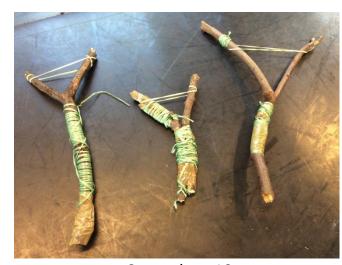

# WEAPONDRY & TOOLS:

Bows & arrows x 18

Pirate swords x 19

Swords: Plastic x 3, wooden x 1

Catapults x 10

Water pistols x 2 Cowboy pistol x 1

Wooden shield with red and yellow lion design x 1

Sickles x 2