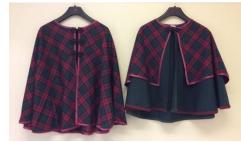

# **CAPES**

Long green satin cape x 1

Victorian style tartan capes: Double layer – green and tartan capes x 9 Single tartan layer capes x 5

Long black cape with red lining

Long silver/grey mesh cape

Set of 2 blue shimmer capes (1 long & 1 short) and matching tunic dress

Tartan capes: Double layer – green and tartan capes x 9

Single tartan layer capes x 5

Tartan bonnets: Tartan with green brim x 11

Green with tartan trim x 4

Long black lace gloves x 10

Boot covers: Black non-buttoned x 9 pairs, Black buttoned x 12 pairs, Brown x 1 pair