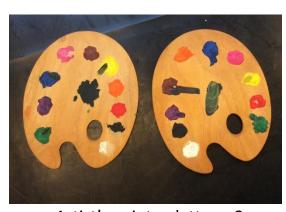

### **MISCELLANEOUS:**

Victorian style little chalkboards x 18

Flat tray baskets with handles x 2

Walking sticks x 3

Treasure chest (does not open)

Artist's paint palettes x 2

Old fashioned telephones x 2

Judges' gavels x 9