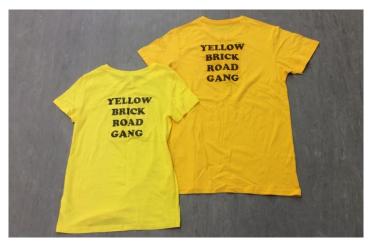

# **MUSICAL/FILM**

Grease T-birds jackets x 5: Large x 3, 134-146cm x 2

Grease Pink Ladies jackets x 3: Extra Small x 2, Medium x 1 (Sandy wig available)

Grease Rydell High Jacket x 1 (large)

The Wiz 'Yellow Brick Road Gang' T-shirts x 12:

Dark Yellow T-shirts x 5

Lighter yellow T-shirts x 7

Moana costumes x 2 – Small x 1, Medium x 1 & Moana wig (child size but does fit adult head)

Moana 'Maui' costume T-shirt, leggings, leaf belt x 2: Small x1, medium x 1 & Maui wig