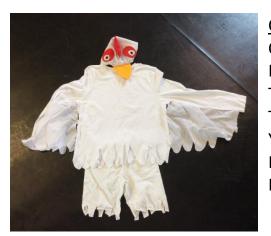

Elephant costume (child size)

Fox dress

Fur waistcoats: Grey with tail & Black

Lion fur top and mane

Lion fur top

Chicken costumes:
Chicken heads x 6
Rooster head x 1
Tops x 6
Trousers x 7
Yellow tights x 3
Brown tights x 1 (for rooster)
Pair of feet x 1