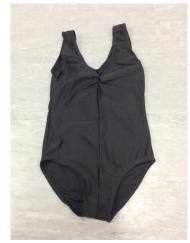

#### Other leotards:

- Green sleeveless leotard size 1 x 1
- Green long sleeved leotard size 1 x 1
- Green sleeveless leotards small x 2
- Bright green long sleeved leotard medium x 1
- Turquoise sleeveless leotards x 8 size 0 x 2, size 1 x 2, size 2A x 1, size 3A x 2, size 3 x 1
- Turquoise nylon lycra sleeveless leotards x 4 size 1 x 1, size 3 x 1, size 4 x 2
- Fox brown sleeveless leotard size 1 x 1
- Dark brown long sleeved nylon lycra leotard size 3A x 1
- Dark brown long sleeved leotard small x 1
- Dark brown camisole leotard size 1 x 1
- Pale blue sleeveless cotton lycra (old RAD grade 1) x 22 various sizes
- Red cotton cap sleeved leotard size 2 x 1
- Red cotton sleeveless ruche front (old RAD grade 5) size 2A x 1
- Red nylon lycra sleeveless leotard size 5 x 1
- White cap sleeved cotton lycra leotards x 4: size 1 x 1, size 1B x 2, size 2 x 1
- White sleeveless cotton lycra leotards x 2: size 0 & size 2
- White cotton lycra turtleneck leotard with zip-up back x 1 size 4
- White sleeveless nylon lycra leotards x 2 size 3 & size 2
- White cap sleeved nylon lycra leotard x 1 size 4
- White camisole nylon lycra leotard x 1 size 4
- Black nylon lycra single strap low back leotard x 1
- Black nylon lycra single strap ruche and panelled front leotard x 1 size 4
- Black nylon lycra sleeveless turtleneck leotard x 1 size 3
- Black nylon lycra long sleeved turtleneck leotard x 1 size 3
- Black cotton lycra long sleeved turtleneck leotard x 1 size 3A
- Black cotton lycra sleeveless ruche leotard x 1 Small
- Black cotton lycra sleeveless double pleat design leotard x 1 Medium
- Black cotton lycra single strap leotard x 1 small
- Turquoise nylon lycra zip-up top x 1 size 3
- Turquoise sleeveless crop tops x 3 sizes 2, 3A & 3
- Fluorescent sleeveless crop tops x 3 sizes 2, 3A & 3