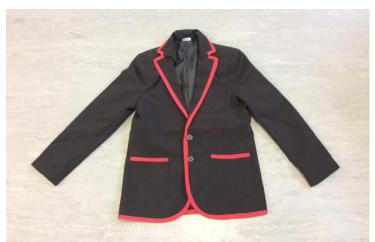

Shrek Princess Fiona costume: Green velvet dress x 1 & wigs with crown x 3

Shrek head half masks x 2

Shrek donkey costume x 1

Annie dress (9/10 years) & wig

Matilda – blazers x 41:

8 years x 6 12-13 years x 7 9-10 years x 16 13-14 years x 3 10-11 years x 1 14-15 years x 1 11-12 years x 6 15-16 years x 1