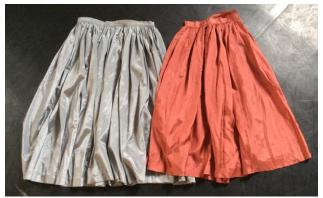

# **SKIRTS (OTHER)**

Gypsy style skirts x 2: 1 x red, 1 x orange

Copper & silver/grey gathered skirts x 7: Copper x 4, Silver/grey x 3

Short white chiffon skirts x 18 (3-4 years)

Long brown polyester cotton skirt with matching waist scarf

Blue and yellow floral patterned skirt and matching headscarf

Black nylon circular elasticated skirts x 6

Silver grey satin circular skirt x 1 (long)

Indian silk skirts x 20 – various colours and designs: