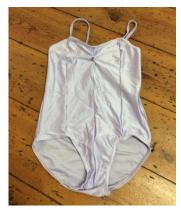

### **LEOTARDS** (including crop tops)

Burgundy long sleeved leotards with ruche front x 6

Lilac camisole nylon lycra leotards: Size 1 x 1, size 2 x 3, size 3A x 1 & small x 1

Dark lavender nylon lycra camisole leotards: Size 4 x 4, Size 3 x 1, size 3A x 1

Lilac camisole moisture control lycra x 3: small x 1, large x 2

Lilac cotton lycra leotards: Camisole - small x 1,medium x 4, large x 3 Thick straps – size 3A x 1 Thin strap – size 4 x 1

Brown tie-dyed leotards: Size 3A x 4, Size 4 x 3