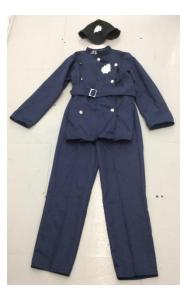

Victorian nurse's costume (adult size)

Victorian policeman costume (adult size)

Other service people costumes available including chimney sweep, maids, teachers etc – see other categories

Blue maid style dresses with attached white aprons x 14

Maid headdresses x 18

Victorian policeman costume x 1

Plastic policeman hats x 8

Victorian nurse's costume x 1