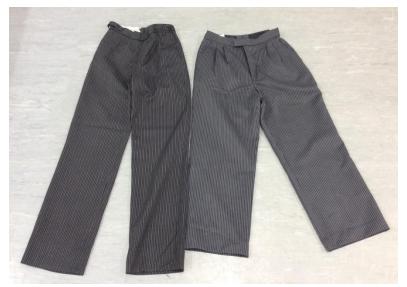

## Tailcoats:

Black tailcoats x

Red tailcoat x 1 (small)

White tailcoat x 1 (small)

Silver sequin tailcoat x 1 (size 38)

Mens' pin-striped trousers x 2 pairs: Grey – 28" waist, 33" length Black – 28" waist, 31" length