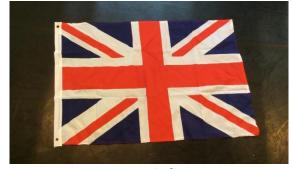

## FLAGS:

Skull & crossbones pirate flags x 4

England flag x 1

Union Jack flag x 1

Union Jack flags on sticks x 42

Flags – various x 4

Bunting