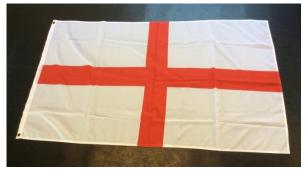

## FLAGS:

Skull & crossbones pirate flags x 4

England flag x 1

Union Jack flag x 1

Union Jack flags on sticks x 42

Flags – various x 4

Bunting