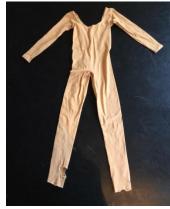

Gold sparkle sleeveless unitard (size 4) & white with gold sparkle sleeveless unitard (size 4)

Red, orange & yellow tiger print unitard (size 5)

Long sleeved flesh unitard (ladies small)

Black long sleeved unitard with red jagged design