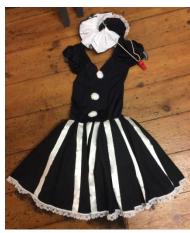

#### **OTHER DRESSES**

1960s black & white dresses x 14

Peach and cream girls' party dresses x 13 – various sizes and decorations: Cream x 7, Peach x 6

Empire line princess dresses x 2 (long): Peach x 1, x 1