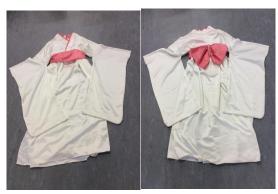

## **JAPANESE**

White & pink kimono (adult size)

We also have 4 x red polka dot sashes

Japanese geisha – white and pink kimono

Cupcake costumes x 4: Child size (7-10 years) x 2 Adult Size (4-10) x 2 (Only two headdresses available)