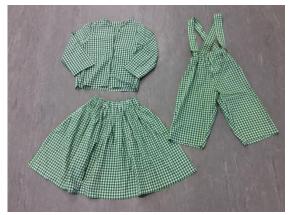

#### Gingham and plain cotton skirts & matching trousers and shirts:

Green gingham skirts x 6
Green gingham trousers with attached braces x 3
Shirt x 1

Red gingham skirts x 5 (one with smaller gingham print)
Red gingham trousers with braces x 3
Shirts x 2