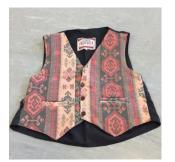

# **WAISTCOATS**

Brown waistcoats with gold pattern x 4

Rainbow chequered waistcoats x 11

Red shiny waistcoats x 2

Red suede waistcoats x 2

Mustard waistcoat with brown & blue check pattern

Black & gold middleeastern waistcoat

Gold rainbow sparkle waistcoats x 2

Silver sparkle waistcoat

Cream waistcoat with 3 diamante buttons

Plain pink satin waistcoat

Shades of green striped & floral print waistcoat

Green, white & pink tartan waistcoat

Green & cream long waistcoat

Red, gold & blue cord & tassel print waistcoat

Blue, white & red woven pattern waistcoat

Blue & white woven elephant pattern waistcoat

Plain pink satin waistcoat

Red and green woven waistcoat

Plain red cotton waistcoat

Black & white striped waistcoat with red sequin trim & buttons

Brown & copper striped waistcoat

Black velvet quilted waistcoat

Small brown checked pattern waistcoat

Plain black button-up waistcoats x 2

Plain navy buttonup waistcoat

Navy pin-stripe button-up waistcoat

Grey pin-stripe waistcoat

Brown suede waistcoat (child size)