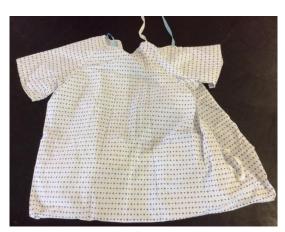

Black and white kaftans/ tunics x 2

Royal Gardener T-shirt

White knitted shawl (large)

Yellow rain mac (child size)

Black chiffon trousers x 3: Size 8 x 1, size 14 x 2

Hospital gown

Purple sequin and velvet Leotard with mesh top & Matching fringe skirt x 1 (size child large)