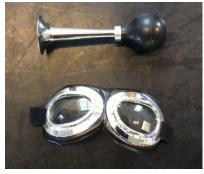

Aladdin's lamps (plastic x 4, metal x 2

Driving googles and horn

Spindle

Black & white striped hat boxes x20

Large cobweb

Hunting horn

Old fashioned police whistles x 2

Brooms x 2