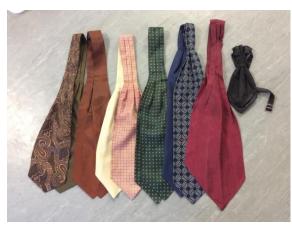

Black and white stripy socks with skull and crossbones x 1 pair

<u>Cravats – assorted:</u>

Black satin (pre-tied)

Dark green with small circular pattern

Plain Brown

Reversible - Brown paisley pattern / Plain khaki green

Reversible – Red & purple floral pattern / plain beige

Reversible – Croxley paper pattern / Plain navy

Deep red with small pattern

Ties:
Pale blue ties x 3
Black ties x 2
Red satin ties on elastic x 12