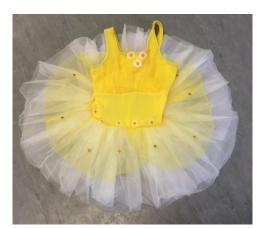

## **SETS OF TUTUS**

Yellow & White Daisy tutus x 5:
Child Extra Small x 1
Child Small x 1
Child Medium x 2
Child Extra Large x 1

White 8 layer classical tutus: Size 1 x 1

Size 2 x 3 Size 3A x 14 Size 3 x 17