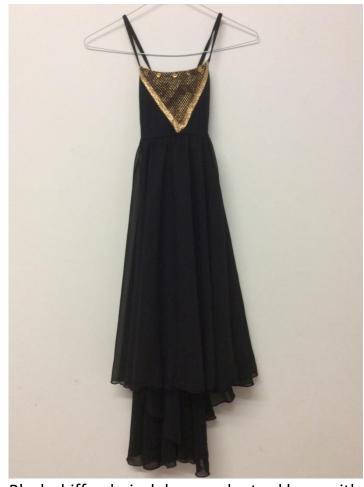

# **LYRICAL DRESSES**

Weisseman black mesh lyrical dresses with gold sequin decoration x 8:

Adult Small x 1 Adult Medium x 5 Adult Large x 2

Red and orange sparkly flame dresses x 24:

Size 2 x 1 Size 3A x 9 Size 3 x 8 Size 4 x 6