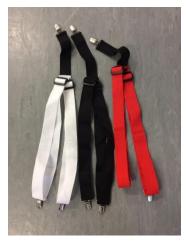

#### **Braces:**

Nylon braces (clip on) – White nylon braces x 5, red nylon braces x 5 and Black nylon braces x 2

Khaki braces (button on) x 1 pair

Cream with sailor knot pattern braces (button on) x 1 pair

Red elastic braces (clip on) x 1 pair Thin white elastic braces (clip on) x 1 pair Thin black elastic braces (clip on) x 4 pairs