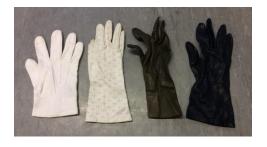

### Long gloves – assorted:

Pale pink satin x 3 pairs Grey cotton x 4 pairs Lime green x 1 pair Purple satin x 3 pairs Silver satin x 1 pair Black lace gloves x 9

Pale blue satin x 3 pairs
Bright pink satin x 2 pairs
Gold satin x 2 pairs
Black satin x 4 pairs
Black cotton x 7 pairs
Black fine mesh x 2 pairs

Forearm sleeves:
Red x 1 pair
Black lycra x 1 pair
Gold velvet x 1 pair

Black and white gloves pierrot gloves with pom poms x 1 pair

Lime green mesh fingerless gloves x 2 pairs

Short gloves – assorted:
White cotton with tucks
x 1 pair
White cotton with hole
pattern x 1 pair
Khaki leather x 1 pair
Navy blue leather x 1 pair

## Other short gloves – assorted:

Short white satin gloves (child size) x 4 pairs
Short white cotton gloves (adult size) x 11 pairs
Short cream satin gloves (child size) x 9 pairs
Short bright pink satin gloves (child size) x 25 pairs
Short pale pink satin gloves (child size) x 3 pairs
Short black satin gloves (child size) x 8 pairs
Short black cotton gloves (adult size) x 2 pairs