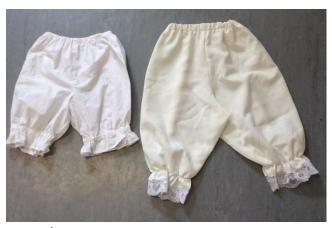

Rabbit pantaloons with braces & tails:

White pantaloons with gingham braces and white tails x 23

Red gingham pantaloons with grey tails x 3