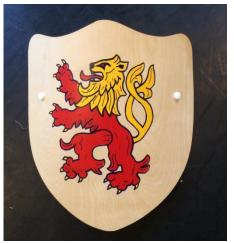

# WEAPONDRY & TOOLS:

Bows & arrows x 18

Pirate swords x 19

Swords: Plastic x 3, wooden x 1

Catapults x 10

Water pistols x 2 Cowboy pistol x 1

Wooden shield with red and yellow lion design x 1

Sickles x 2