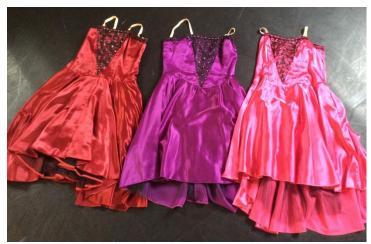

## **EVENING/GLAMOUR**

Satin ball dresses with lace-up corset top x 3: Deep red x 1, royal purple x 1, pink x 1

Party dresses x 3 – assorted:
Sleeveless pink dress x 1, one shoulder mauve dress x 1,
Patterned dress with bow x 1

Silver sequin halter neck dresses x 14 and hair ties & matching shirt x 1

Satin halter neck dresses x 17 – various colours and sizes: Grey/silver x 2, lilac x 5, pale blue x 3, dark purple x 5, bright purple x 2