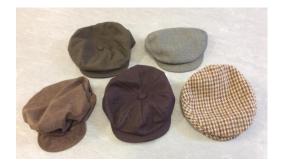

Velvet hats – black x 1 & red x 1

Postman's cap

Flat caps – assorted:
Brown suede x 2 (child size)
Dark green x 1 (Medium)
Dark brown x 1 (Medium)
Tweed brown pattern cap (7¼)
Dark green & grey pattern cap x 1
Black x 2