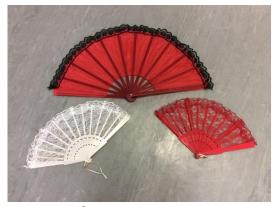

Assorted fans:
White lace fans x 23
Red lace fans x 4
Red fans with black lace trim x 5

<u>Feather boas – assorted:</u>
Black x 1, Red x 2, Lilac x 1, Fuchsia pink x 1 and Pale pink x 5

Sashes:
Gold shiny x 1, Maroon pleated
cumberbunds x 4 and Red shiny satin x 9