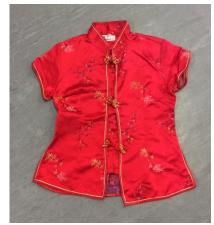

## **CHINESE**

(Please note Chinese costume sizes come up quite small)

Red fur trimmed dress (8-10 years)

Pink and gold top & trouser set (10)

Lilac and dark purple top & trouser set (14)

Turquoise and gold top & trouser set (9)

Red and gold circular pattern set x 2 (12)

Cotton cream top & trouser set

Red silk peacock design top & skirt set

Red top & trouser set with gold trim (14)

Lilac blossom pattern top & trouser set x2 (10)

Red & gold blossom design top & trouser set (10)

Cotton burgundy top & trouser set (12)

Red and gold blossom pattern top & trouser set (10)

Red blossom pattern dress (8)

Royal blue and gold patterned jacket

Blue and gold patterned jacket

Gold blossom patterned tops x 2 (12)

Purple blossom patterned tops x 2 (12 & 16)

Red blossom patterned tops x 4 (12, 14, 16 & 16)

Red silk tops – other x 2