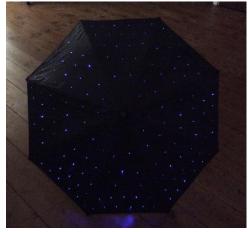

# **UMBRELLAS:**

Light up umbrellas x 18(blue LED lights – on/off/flashing modes)

Black umbrellas x 7