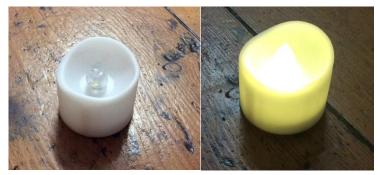

## LIGHT:

Fake tea-lighter candles (battery operated) x11

Candles in Wee Willie Winkie style candle holders (battery operated) x10

Oversized matches x 15