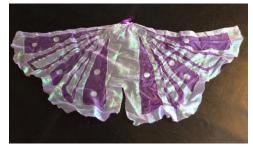

# **WINGS**

Butterfly wings (for use with chopsticks – provided):

Dark purple and irridescent wings x 14 Lighter purple and irridescent wings (same style) x 3

Red, orange and yellow iridescent large wings (for use with sticks – provided) X 10

Blue wings with gold star pattern (various shades) x 7

Plain turquoise wings x 3

Dragonfly wings x 4

Fairy wings: white with silver sparkle & lilac and silver

Tinkerbell wings x 2
Turquoise & aqua green
with turquoise gems