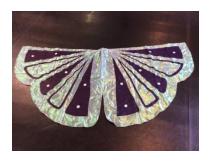

# **WINGS**

Butterfly wings (for use with chopsticks – provided):

Dark purple and irridescent wings x 14 Lighter purple and irridescent wings (same style) x 3

Red, orange and yellow iridescent large wings (for use with sticks – provided) X 10