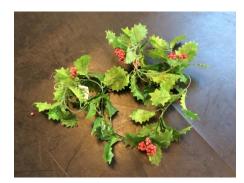

## FLORA & FAUNA:

Daisy chain on reel

Toadstool cover

Artifical holly

Beanstalks x 2

Artificial poppies x 24

Flowers and greenery – various

Giant flowers x 2