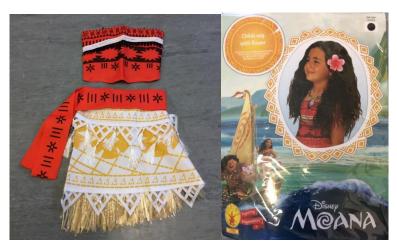

Dark Yellow T-shirts x 5

Lighter yellow T-shirts x 7

Moana costumes x 2 – Small x 1, Medium x 1 & Moana wig (child size but does fit adult head)

Moana 'Maui' costume T-shirt, leggings, leaf belt x 2: Small x1, medium x 1 & Maui wig