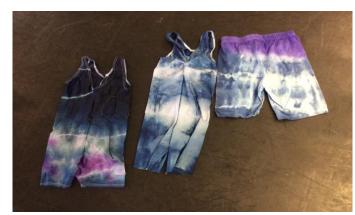

Lilac camisole moisture control lycra x 3: small x 1, large x 2

Lilac cotton lycra leotards: Camisole - small x 1,medium x 4, large x 3 Thick straps – size 3A x 1 Thin strap – size 4 x 1

Brown tie-dyed leotards: Size 3A x 4, Size 4 x 3