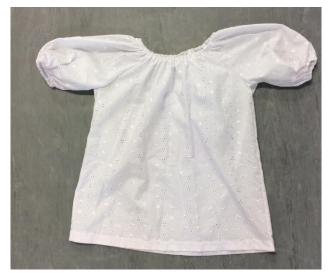

152cm x 7, 164cm x 1

White broidery anglaise peasant style blouses x 8

Plain white cotton peasant style blouses x 9

Cream floral patterned peasant blouses with burgundy bow on front x 3