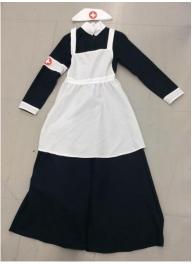

Victorian nurse's costume (adult size)

Victorian policeman costume (adult size)

Other service people costumes available including chimney sweep, maids, teachers etc – see other categories

Blue maid style dresses with attached white aprons x 14

Maid headdresses x 18

Victorian policeman costume x 1

Plastic policeman hats x 8

Victorian nurse's costume x 1