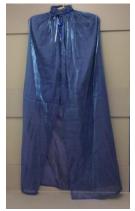

# **CAPES**

Long green satin cape x 1

Victorian style tartan capes: Double layer – green and tartan capes x 9 Single tartan layer capes x 5

Long black cape with red lining

Long silver/grey mesh cape

Set of 2 blue shimmer capes (1 long & 1 short) and matching tunic dress