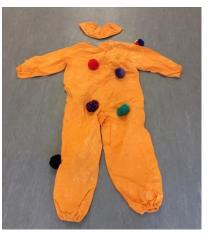

Clown trousers – assorted: Turquoise x 6 pairs, pale blue

Pierrot costume

Orange clown suits with multi-coloured pom poms

Knave of Hearts top and collar

Knave of hearts waistcoat

Navy velvet magician's gown with gold star decoration