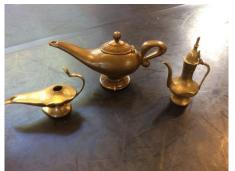

Aladdin's lamps (plastic x 4, metal x 2

Driving googles and horn

Spindle

Black & white striped hat boxes x20

Large cobweb

Hunting horn

Old fashioned police whistles x 2

Brooms x 2