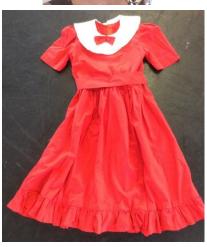

Shrek Princess Fiona costume: Green velvet dress x 1 & wigs with crown x 3

Shrek head half masks x 2

Shrek donkey costume x 1

Annie dress (9/10 years) & wig

Matilda – blazers x 41:

8 years x 6 12-13 years x 7 9-10 years x 16 13-14 years x 3 10-11 years x 1 14-15 years x 1 11-12 years x 6 15-16 years x 1