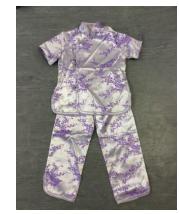

## **CHINESE**

(Please note Chinese costume sizes come up quite small)

Red fur trimmed dress (8-10 years)

Pink and gold top & trouser set (10)

Lilac and dark purple top & trouser set (14)

Turquoise and gold top & trouser set (9)

Red and gold circular pattern set x 2 (12)

Cotton cream top & trouser set

Red silk peacock design top & skirt set

Red top & trouser set with gold trim (14)

Lilac blossom pattern top & trouser set x2 (10)

Red & gold blossom design top & trouser set (10)

Cotton burgundy top & trouser set (12)

Red and gold blossom pattern top & trouser set (10)

Red blossom pattern dress (8)

Royal blue and gold patterned jacket

Blue and gold patterned jacket

Gold blossom patterned tops x 2 (12)

Purple blossom patterned tops x 2 (12 & 16)

Red blossom patterned tops x 4 (12, 14, 16 & 16)

Red silk tops – other x 2