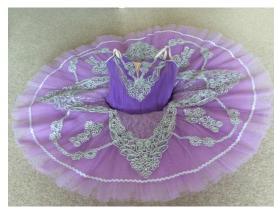

Pale blue nylon lycra leotard tutu with silver sparkle on net

Red pleated tutu with velvet panelled leotard top

Purple tutu with silver floral decoration (10 years)

Lilac & pink 8 layer tutu with lilac leotard body and pink trim x 2 Size 3 x 1, Size 5 x 1