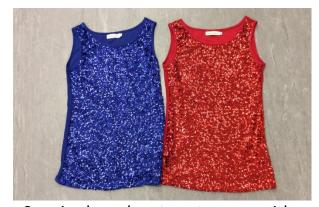

# **LYRICAL DRESSES**

Weisseman black mesh lyrical dresses with gold sequin decoration x 8:

Adult Small x 1 Adult Medium x 5 Adult Large x 2

Red and orange sparkly flame dresses x 24:

Size 2 x 1 Size 3A x 9 Size 3 x 8 Size 4 x 6