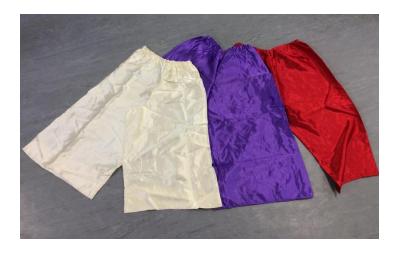

#### **SALSA**

Salsa skirts x 3 (Size small/medium):
Purple, red and blue

Sequin sleeveless tops to wear with salsa skirts x 2: Red & blue (size medium)

Black halter neck salsa dresses x 12

#### **CHARLESTON**

Sequinned Charleston dresses x 13:
Fuchsia pink – Extra Small x 1, Small x 5, Large x 1
Turquoise – Small x 5, large x 1

Sequin feather headdresses x 14:

Fuchsia pink x 7

Turquoise x 7