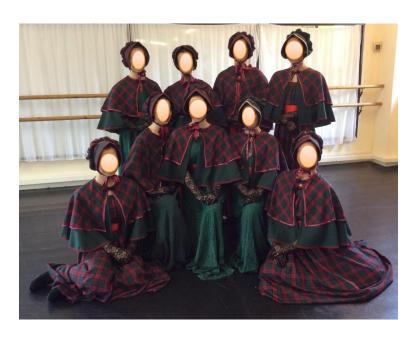

# **VICTORIAN**

Green and red Victorian style dresses x 10 – Adult One size: Green x 6, Red x 4

Red and green tartan skirts (can also be used as dresses as per photo) x 6: Size 6 x 2, size 8 x 2, size 10 x 1, size 12 x 1 Red and green sashes to use as waist bows when using as dresses: Green x 7, Red x 6

Tartan capes: Double layer – green and tartan capes x 9

Single tartan layer capes x 5

Tartan bonnets: Tartan with green brim x 11

Green with tartan trim x 4

Long black lace gloves x 10

Boot covers: Black non-buttoned x 9 pairs, Black buttoned x 12 pairs, Brown x 1 pair