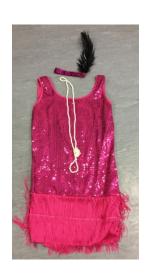

#### **CHARLESTON**

Sequinned Charleston dresses x 13:
Fuchsia pink – Extra Small x 1, Small x 5, Large x 1
Turquoise – Small x 5, large x 1

Sequin feather headdresses x 14:

Fuchsia pink x 7

Turquoise x 7

Strings of pearls x 13

ROCK 'N' ROLL

Polka dot skirts in various colours, matching hair scarves & white petticoats

| Blue with white spots   | 5 x Extra Small size                   | Waist 25" & length 24"                           |
|-------------------------|----------------------------------------|--------------------------------------------------|
| Red with black spots    | 5 x Extra Small size                   | Waist 25" & length 24"                           |
| Pink with white spots   | 4 x Extra Small size<br>1 x Small size | Waist 25" & length 24"<br>Waist 27" & length 24" |
| Purple with white spots | 2 x Extra Small size<br>3 x Small Size | Waist 25" & length 24"<br>Waist 27" & length 24" |
| Orange with white spots | 2 x Extra Small size<br>3 x Small Size | Waist 25" & length 24"<br>Waist 27" & length 24" |