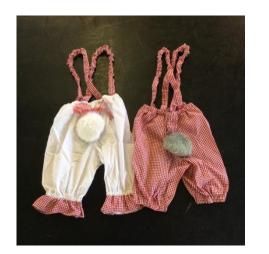

Rabbit pantaloons with braces & tails:

White pantaloons with gingham braces and white tails x 23

Red gingham pantaloons with grey tails x 3