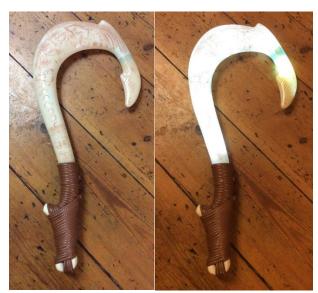

# WEAPONDRY & TOOLS:

Bows & arrows x 18

Pirate swords x 19

Swords: Plastic x 3, wooden x 1

Catapults x 10

Water pistols x 2 Cowboy pistol x 1

Wooden shield with red and yellow lion design x 1

Sickles x 2