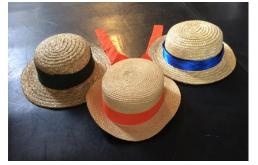

Father Christmas hat

Jester hat

Marine sailor hat

Robin Hood / Peter Pan hat

Straw boater hats x 14

Policeman hats (plastic) x 8

Straw hats (assorted) x 3

Black top hat x 1