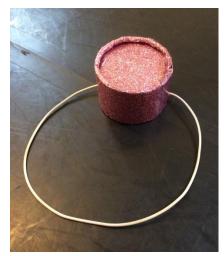

Black with gold sequin trim & black feathers x 8

Sparkly gold with black sequin trim & gold feathers x 8

Black & turquoise feather Show girl hairpieces x 2

Red & white stripy (Candy cane) pill box hats x 11