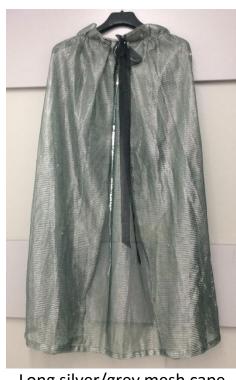

# **CAPES**

Long green satin cape x 1

Victorian style tartan capes: Double layer – green and tartan capes x 9 Single tartan layer capes x 5

Long black cape with red lining

Long silver/grey mesh cape

Set of 2 blue shimmer capes (1 long & 1 short) and matching tunic dress