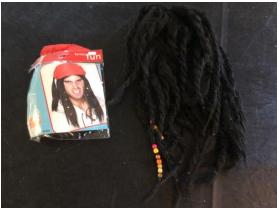

# **WIGS**

Disney Moana wig

Maui wig (Moana)

Long grey wig

Pirate wig with headscarf

Black dreadlock wig

Assorted wigs:
Blonde bombshell
Pale pink China Doll wig
Bright pink China Doll wig
Annie Wig
Grey wig with pink curlers
Father Christmas wig & beard
Cool 50s girl wig / Sandy (Grease)