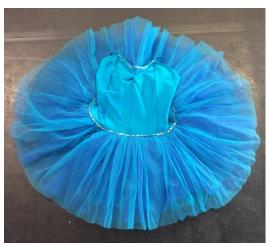

Turquoise tutu (large) with leotard body and sequin trim

Pink and lilac tutu with satin bodice and floral decorations (small)

Lilac tutu with leotard body with white lace trim

Red tutus with leotard body x 6 Size 3 x 2, size 4 x 4