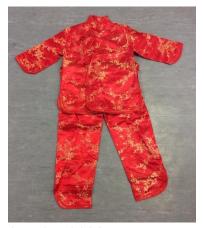

## **CHINESE**

(Please note Chinese costume sizes come up quite small)

Red fur trimmed dress (8-10 years)

Pink and gold top & trouser set (10)

Lilac and dark purple top & trouser set (14)

Turquoise and gold top & trouser set (9)