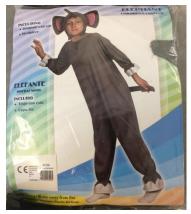

Elephant costume (child size)

Fox dress

Fur waistcoats: Grey with tail & Black

Lion fur top and mane

Lion fur top

Chicken costumes:
Chicken heads x 6
Rooster head x 1
Tops x 6
Trousers x 7
Yellow tights x 3
Brown tights x 1 (for rooster)
Pair of feet x 1