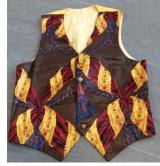

# **WAISTCOATS**

Brown waistcoats with gold pattern x 4

Rainbow chequered waistcoats x 11

Red shiny waistcoats x 2

Red suede waistcoats x 2

Mustard waistcoat with brown & blue check pattern

Black & gold middleeastern waistcoat