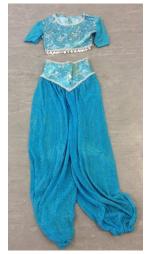

## **ARABIAN COSTUMES**

Turquoise Princess
Jasmine top &
trouser set x 1

Burgundy & gold
Princess Jasmine top
& trouser set x 1

Arabian crop tops:
Dark teal x 4, light teal x 2,
Purple patterned x 3, green
patterned x 2, dark purple &
gold x 1