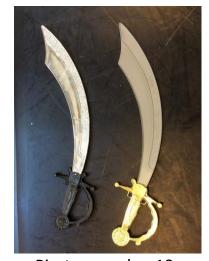

# WEAPONDRY & TOOLS:

Bows & arrows x 18

Pirate swords x 19

Swords: Plastic x 3, wooden x 1

Catapults x 10

Water pistols x 2 Cowboy pistol x 1

Wooden shield with red and yellow lion design x 1

Sickles x 2