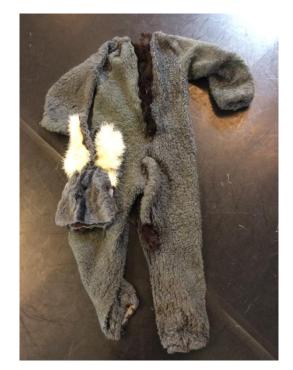

# **ANIMALS**

Grey wolf leggings with tail and fur waistcoat x 3

Donkey bodysuit and headdress with ears

Cow suit (headdress available)

Beaver trousers (tails available)

Squirrel trousers and tops x 7 (tails available)

Elephant costume (child size)

Fox dress

Fur waistcoats: Grey with tail & Black

Lion fur top and mane

Lion fur top

Chicken costumes:
Chicken heads x 6
Rooster head x 1
Tops x 6
Trousers x 7
Yellow tights x 3
Brown tights x 1 (for rooster)
Pair of feet x 1