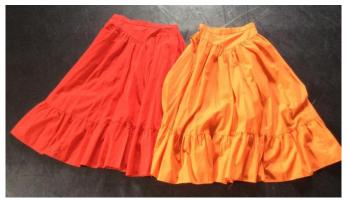

# **SKIRTS (OTHER)**

Gypsy style skirts x 2: 1 x red, 1 x orange

Copper & silver/grey gathered skirts x 7: Copper x 4, Silver/grey x 3

Short white chiffon skirts x 18 (3-4 years)

Long brown polyester cotton skirt with matching waist scarf