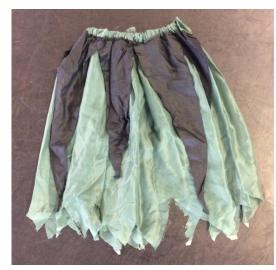

Large green mermaid tails x 2 & 4 gold crop tops

Purple flower fairy tutu skirts x 12 (elasticated waists)

Purple flower fairy petal skirt with attached pouch x 1

Wicked Witch's skirt x 1