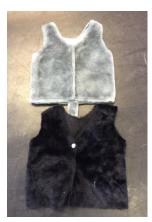

Elephant costume (child size)

Fox dress

Fur waistcoats: Grey with tail & Black

Lion fur top and mane

Lion fur top

Chicken costumes:
Chicken heads x 6
Rooster head x 1
Tops x 6
Trousers x 7
Yellow tights x 3
Brown tights x 1 (for rooster)
Pair of feet x 1