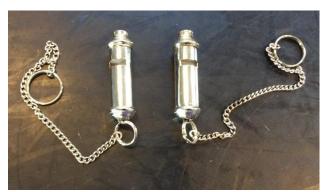

Aladdin's lamps (plastic x 4, metal x 2

Driving googles and horn

Spindle

Black & white striped hat boxes x20

Large cobweb

Hunting horn

Old fashioned police whistles x 2

Brooms x 2