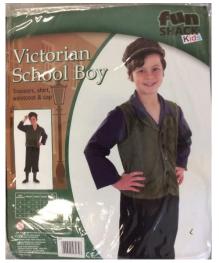

Victorian School Boy costumes:
Child small x 2
Child medium x 4
Child Large x 8
Child extra large x 2

Victorian maids' costume 140 cm

Pale blue Victorian dresses with black trim x 2, matching cape and headdress