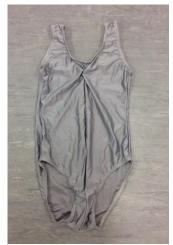

#### Other leotards:

- Green sleeveless leotard size 1 x 1
- Green long sleeved leotard size 1 x 1
- Green sleeveless leotards small x 2
- Bright green long sleeved leotard medium x 1
- Turquoise sleeveless leotards x 8 size 0 x 2, size 1 x 2, size 2A x 1, size 3A x 2, size 3 x 1
- Turquoise nylon lycra sleeveless leotards x 4 size 1 x 1, size 3 x 1, size 4 x 2
- Fox brown sleeveless leotard size 1 x 1
- Dark brown long sleeved nylon lycra leotard size 3A x 1
- Dark brown long sleeved leotard small x 1
- Dark brown camisole leotard size 1 x 1
- Pale blue sleeveless cotton lycra (old RAD grade 1) x 22 various sizes
- Red cotton cap sleeved leotard size 2 x 1
- Red cotton sleeveless ruche front (old RAD grade 5) size 2A x 1
- Red nylon lycra sleeveless leotard size 5 x 1
- White cap sleeved cotton lycra leotards x 4: size 1 x 1, size 1B x 2, size 2 x 1
- White sleeveless cotton lycra leotards x 2: size 0 & size 2
- White cotton lycra turtleneck leotard with zip-up back x 1 size 4
- White sleeveless nylon lycra leotards x 2 size 3 & size 2
- White cap sleeved nylon lycra leotard x 1 size 4
- White camisole nylon lycra leotard x 1 size 4
- Black nylon lycra single strap low back leotard x 1
- Black nylon lycra single strap ruche and panelled front leotard x 1 size 4
- Black nylon lycra sleeveless turtleneck leotard x 1 size 3
- Black nylon lycra long sleeved turtleneck leotard x 1 size 3
- Black cotton lycra long sleeved turtleneck leotard x 1 size 3A
- Black cotton lycra sleeveless ruche leotard x 1 Small
- Black cotton lycra sleeveless double pleat design leotard x 1 Medium
- Black cotton lycra single strap leotard x 1 small
- Turquoise nylon lycra zip-up top x 1 size 3
- Turquoise sleeveless crop tops x 3 sizes 2, 3A & 3
- Fluorescent sleeveless crop tops x 3 sizes 2, 3A & 3