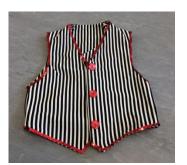

Plain red cotton waistcoat

Black & white striped waistcoat with red sequin trim & buttons

Brown & copper striped waistcoat

Black velvet quilted waistcoat

Small brown checked pattern waistcoat

Plain black button-up waistcoats x 2