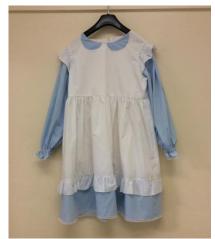

Long cream Victorian dress with orange and green pattern

Pale blue mock dress with white pinafore apron

Blue velvet Victorian ladies dress with bustle and bonnet (128cm)

Green checked Victorian dress with lace trim (Size 8/10)