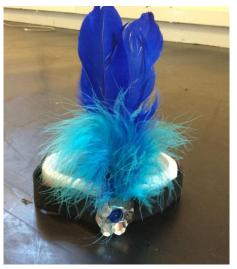

Black with gold sequin trim & black feathers x 8

Sparkly gold with black sequin trim & gold feathers x 8

Black & turquoise feather Show girl hairpieces x 2

Red & white stripy (Candy cane) pill box hats x 11