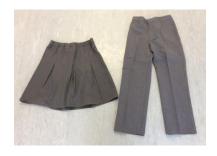

Large supply of white school shirts and blouses (various sizes)

Red satin ties on elastic x 12 (see accessories section)

Grey school skirts x 10 (5-6yrs x 2, 8-9yrs x 2, 9-10yrs x 1, 10-11yrs x 2, 11-12yrs x 1, 12-13yrs x 2)

Grey school trousers x 5 (8-9yrs x1, 9-10yrs x 2, 10-11 yrs x1, 11-12 yrs x 1)