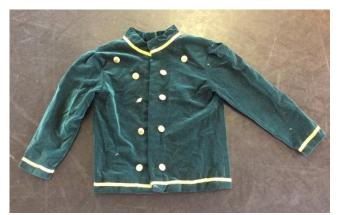

#### **JACKETS**

Green velvet jacket with gold buttons and trim (small)

Military style jacket – black with red collar and cuffs

Red military style jacket with epaulettes and gold collar and cuffs (large)