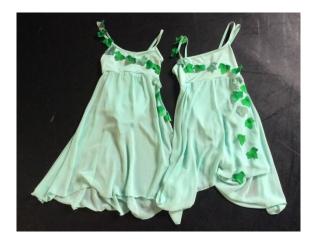

Large green mermaid tails x 2 & 4 gold crop tops

Purple flower fairy tutu skirts x 12 (elasticated waists)

Purple flower fairy petal skirt with attached pouch x 1

Wicked Witch's skirt x 1