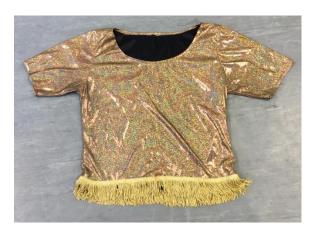

Gold rainbow fringed top – large

Arabian scarves: Pink x 3, purple x 1, turquoise x2

Black & gold belly dancing belt x 1