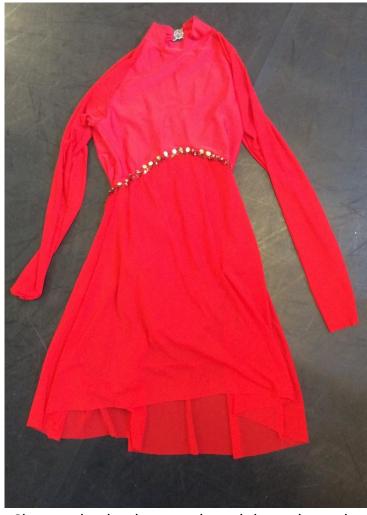

6X-7 years x 1 8-10 years x 1

Other lyrical dresses – assorted:

Pink (assorted styles) x 3 White with silver decoration x 1 Pale blue empire line x 1 Lilac x 1 (small)