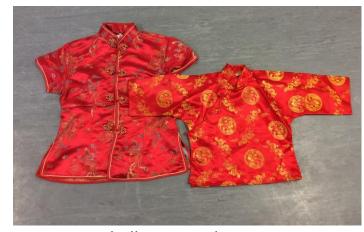

## **CHINESE**

(Please note Chinese costume sizes come up quite small)

Red fur trimmed dress (8-10 years)

Pink and gold top & trouser set (10)

Lilac and dark purple top & trouser set (14)

Turquoise and gold top & trouser set (9)

Red and gold circular pattern set x 2 (12)

Cotton cream top & trouser set

Red silk peacock design top & skirt set

Red top & trouser set with gold trim (14)

Lilac blossom pattern top & trouser set x2 (10)

Red & gold blossom design top & trouser set (10)

Cotton burgundy top & trouser set (12)

Red and gold blossom pattern top & trouser set (10)

Red blossom pattern dress (8)

Royal blue and gold patterned jacket

Blue and gold patterned jacket

Gold blossom patterned tops x 2 (12)

Purple blossom patterned tops x 2 (12 & 16)

Red blossom patterned tops x 4 (12, 14, 16 & 16)

Red silk tops – other x 2