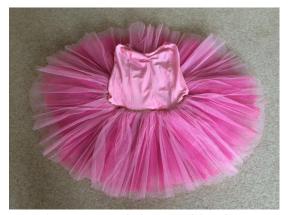

#### **INDIVIDUAL TUTUS**

Blue, white & silver Fairy Godmother tutu with attached wings

Autumn / spring tutu

White romantic tutu with satin bodice

Teal velvet pleated tutu with crystal decoration

Pink tutu with satin bodice

Pale blue nylon lycra leotard tutu with silver sparkle on net

Red pleated tutu with velvet panelled leotard top

Purple tutu with silver floral decoration (10 years)

Lilac & pink 8 layer tutu with lilac leotard body and pink trim x 2 Size 3 x 1, Size 5 x 1

Turquoise tutu (large) with leotard body and sequin trim

Pink and lilac tutu with satin bodice and floral decorations (small)

Lilac tutu with leotard body with white lace trim

Red tutus with leotard body x 6 Size 3 x 2, size 4 x 4