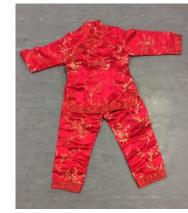

## **CHINESE**

(Please note Chinese costume sizes come up quite small)

Red fur trimmed dress (8-10 years)

Pink and gold top & trouser set (10)

Lilac and dark purple top & trouser set (14)

Turquoise and gold top & trouser set (9)

Red and gold circular pattern set x 2 (12)

Cotton cream top & trouser set

Red silk peacock design top & skirt set

Red top & trouser set with gold trim (14)

Lilac blossom pattern top & trouser set x2 (10)

Red & gold blossom design top & trouser set (10)

Cotton burgundy top & trouser set (12)

Red and gold blossom pattern top & trouser set (10)

Red blossom pattern dress (8)

Royal blue and gold patterned jacket

Blue and gold patterned jacket

Gold blossom patterned tops x 2 (12)

Purple blossom patterned tops x 2 (12 & 16)

Red blossom patterned tops x 4 (12, 14, 16 & 16)

Red silk tops – other x 2