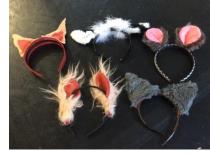

### **EARS/HEADS/NOSES:**

Rabbit heads: White x 9, dark Grey x 5 and light grey x 5 1 x Adult White 1 x white ears on headband

Rats' ears x 25

Pig snouts x 16

Hedgehog mop caps with spikes x 10 & Cat mop caps with ears x 5

Beaver ears on headband x 10

Ears on headbands; Fox, cow, squirrel, teddy bear & wolf

Mouse ears on headbands: Brown x 15 grey x 7 and grey on black felt x 9

Dormouse cap with ears