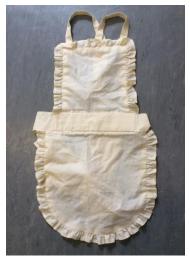

Chefs' hats x 8: Cotton x 2, nylon x 6

Chefs' checked trousers: Large checks x 3, small checks x1

Black maids' skirts with attached white aprons x3

Black elasticated cotton maid's skirt x 1 (adult small)

Plain white tie around waist aprons x 4 (long)

Plain white pinafore style aprons x 2

Cream lace trimmed cotton pinafore style aprons x 3

Cream street sellers tie around waist aprons with pockets x 2

Cream pinafore style aprons with frilly edges x 3

Blue maid style dresses with attached white aprons x 14

Maid headdresses x 18

Victorian policeman costume x 1

Plastic policeman hats x 8

Victorian nurse's costume x 1