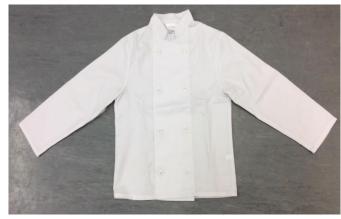

Sailor Collars & hats: Hats x 13 Large collars x 4 Small collars x 10

Teacher's gown (adult medium) and black felt mortar board x 1 (shirts and black ties available)

White chefs' tops x 10: 30" x 1, 32" x 3, 34" x 5, adult large x 1