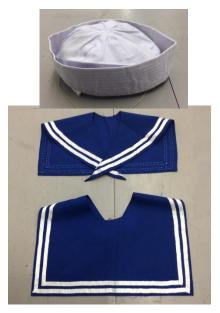

Sailor Collars & hats: Hats x 13 Large collars x 4 Small collars x 10

Teacher's gown (adult medium) and black felt mortar board x 1 (shirts and black ties available)

White chefs' tops x 10: 30" x 1, 32" x 3, 34" x 5, adult large x 1