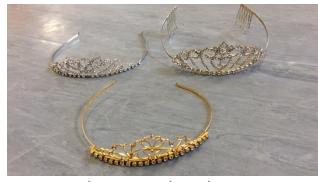

## (including tiaras, hairpieces and face masks)

Mini-comb style silver diamante tiaras x 5

Coloured floral design tiaras x 3 (Blue, turquoise & pink)

Assorted tiaras – Silver diamante x 2
Gold diamante x 1