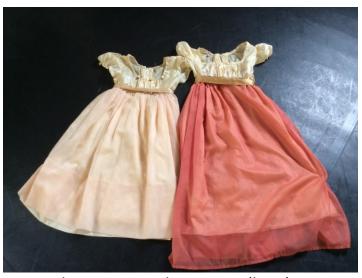

#### **OTHER DRESSES**

1960s black & white dresses x 14

Peach and cream girls' party dresses x 13 – various sizes and decorations: Cream x 7, Peach x 6

Empire line princess dresses x 2 (long): Peach x 1, x 1