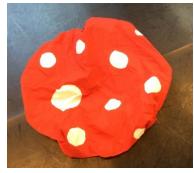

## FLORA & FAUNA:

Daisy chain on reel

Toadstool cover

Artifical holly

Beanstalks x 2

Artificial poppies x 24

Flowers and greenery – various

Giant flowers x 2