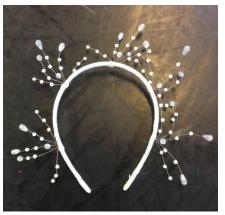

Icicle headdresses x 8

Snowball hairbands x 28

White pearl snowflake hairbands x 9

Snowflake fascinators x 18

Swan lake jewelled headdresses x 22

White angel halo x 2

Sweet headdresses on hairbands: Large pink x 2, Large Blue x 3 Small purple x 13