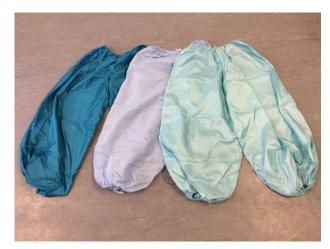

Arabian trousers - patterned:
Lilac patterned x 3, dark teal with gold pattern x 2, dark
purple with gold pattern x 1, light green with gold
pattern x 3

<u>Arabian trousers – plain:</u>
Pale blue x 6, light aqua green x 2, teal x2