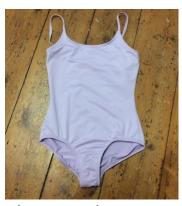

### **LEOTARDS** (including crop tops)

Burgundy long sleeved leotards with ruche front x 6

Lilac camisole nylon lycra leotards: Size 1 x 1, size 2 x 3, size 3A x 1 & small x 1

Dark lavender nylon lycra camisole leotards: Size 4 x 4, Size 3 x 1, size 3A x 1

Lilac camisole moisture control lycra x 3: small x 1, large x 2

Lilac cotton lycra leotards: Camisole - small x 1,medium x 4, large x 3 Thick straps – size 3A x 1 Thin strap – size 4 x 1

Brown tie-dyed leotards: Size 3A x 4, Size 4 x 3