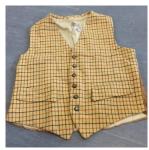

# **WAISTCOATS**

Brown waistcoats with gold pattern x 4

Rainbow chequered waistcoats x 11

Red shiny waistcoats x 2

Red suede waistcoats x 2

Mustard waistcoat with brown & blue check pattern

Black & gold middleeastern waistcoat