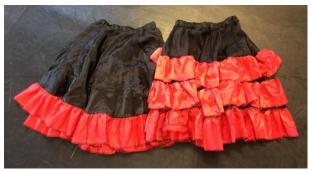

Strings of pearls x 13

ROCK 'N' ROLL

Polka dot skirts in various colours, matching hair scarves & white petticoats

| Blue with white spots   | 5 x Extra Small size                   | Waist 25" & length 24"                           |
|-------------------------|----------------------------------------|--------------------------------------------------|
| Red with black spots    | 5 x Extra Small size                   | Waist 25" & length 24"                           |
| Pink with white spots   | 4 x Extra Small size<br>1 x Small size | Waist 25" & length 24"<br>Waist 27" & length 24" |
| Purple with white spots | 2 x Extra Small size<br>3 x Small Size | Waist 25" & length 24"<br>Waist 27" & length 24" |
| Orange with white spots | 2 x Extra Small size<br>3 x Small Size | Waist 25" & length 24"<br>Waist 27" & length 24" |