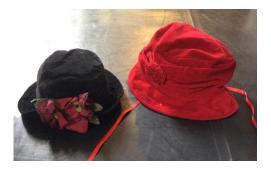

## **HATS**

Mexican hats x 10

White top hats x 15

Witches' hats x 3

Black large brimmed hats x 3

Knights' helmets x 2

Madhatter hat x 1

Military style hats (6 blue & 7 red)

Father Christmas hat

Jester hat

Marine sailor hat

Robin Hood / Peter Pan hat

Straw boater hats x 14

Policeman hats (plastic) x 8

Straw hats (assorted) x 3

Black top hat x 1