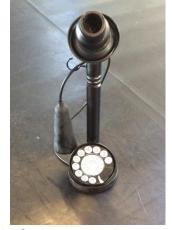

### **MISCELLANEOUS:**

Victorian style little chalkboards x 18

Flat tray baskets with handles x 2

Walking sticks x 3

Treasure chest (does not open)

Artist's paint palettes x 2

Old fashioned telephones x 2

Judges' gavels x 9