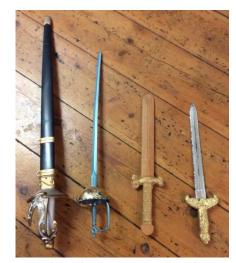

# WEAPONDRY & TOOLS:

Bows & arrows x 18

Pirate swords x 19

Swords: Plastic x 3, wooden x 1

Catapults x 10

Water pistols x 2 Cowboy pistol x 1

Wooden shield with red and yellow lion design x 1

Sickles x 2