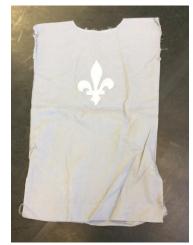

## **MISCELLANEOUS**

Camouflage jumpsuit x 1
Size medium

Red riding hood capes x 17

Pyjamas: Dark, blue & white x 1 (adult small)
Pale blue & white striped pyjamas x 2 (5-6 years)

Grey knights' tunics with Fleur de Lis design x 12