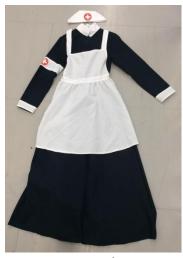

Victorian nurse's costume (adult size)

Victorian policeman costume (adult size)

Other service people costumes available including chimney sweep, maids, teachers etc – see other categories

Blue maid style dresses with attached white aprons x 14

Maid headdresses x 18

Victorian policeman costume x 1

Plastic policeman hats x 8

Victorian nurse's costume x 1