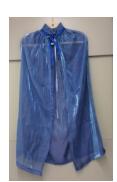

# **CAPES**

Long green satin cape x 1

Victorian style tartan capes: Double layer – green and tartan capes x 9 Single tartan layer capes x 5

Long black cape with red lining

Long silver/grey mesh cape

Set of 2 blue shimmer capes (1 long & 1 short) and matching tunic dress