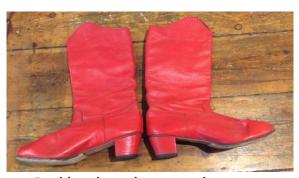

# **CHARACTER/NATIONAL & FOLK**

Turquoise national circular skirt with four braids

Red leather character boots – Freed size 5

Black cotton folk skirts with red & blue embroidered pattern x 3: Size 10, size 12, size 14