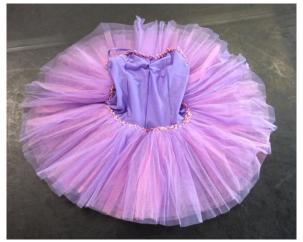

Pale blue nylon lycra leotard tutu with silver sparkle on net

Red pleated tutu with velvet panelled leotard top

Purple tutu with silver floral decoration (10 years)

Lilac & pink 8 layer tutu with lilac leotard body and pink trim x 2 Size 3 x 1, Size 5 x 1