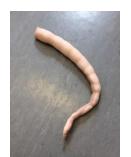

ils available)



Squirrel trousers and tops x 7 (tails available)



Elephant costume (child size)



Fox dress



Fur waistcoats: Grey with tail & Black



Lion fur top and mane



Lion fur top



Chicken costumes:
Chicken heads x 6
Rooster head x 1
Tops x 6
Trousers x 7
Yellow tights x 3
Brown tights x 1 (for rooster)
Pair of feet x 1



Rabbit pantaloons with braces & tails:

White pantaloons with gingham braces and white tails x 23

Red gingham pantaloons with grey tails x 3

#### **TAILS:**



Beaver tails: Large x 2 and Small x 5



Squirrel tails x 3



Velvet mice tails (wired) x 14



Black cats' tail with white tip: short fur fabric x 8 and long fur x 11



Assorted tails: Black & white sequin cat tail, Dalmatian tail, Lion tail, white fur tail, fox tail, Tiger print tails x 3



Rat tail x 1

### **EARS/HEADS/NOSES:**



Rabbit heads: White x 9, dark Grey x 5 and light grey x 5 1 x Adult White 1 x white ears on headband



Rats' ears x 25



Pig snouts x 16



Hedgehog mop caps with spikes x 10 & Cat mop caps with ears x 5



Beaver ears on headband x 10



Ears on headbands; Fox, cow, squirrel, teddy bear & wolf



Mouse ears on headbands: Brown x 15 grey x 7 and grey on black felt x 9



Dormouse cap with ears

# **WINGS**





Butterfly wings (for use with chopsticks – provided):

Dark purple and irridescent wings x 14 Lighter purple and irridescent wings (same style) x 3



Red, orange and yellow iridescent large wings (for use with sticks – provided) X 10



Blue wings with gold star pattern (various shades) x 7

Plain turquoise wings x 3



Dragonfly wings