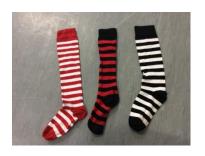

## Socks:

Knee high stripy socks:
Red and white stripes x 4 pairs
Black and red stripes x 4 pairs
White and black stripes x 5 pairs

Plain white ankle socks x 8 pairs