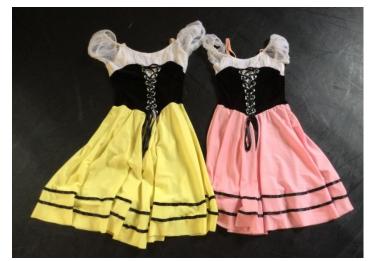

# **BALLET DRESSES**

Long sleeved leotard based dresses with sequin trim decoration x 2 (pink & burgundy)

Lace-up front peasant style dresses x 9:
Yellow – Child small x 1, child large x 1, child
extra large x 1, Adult Medium x 2
Pink – Child large x 1, child extra large x 1,
Adult medium x 1