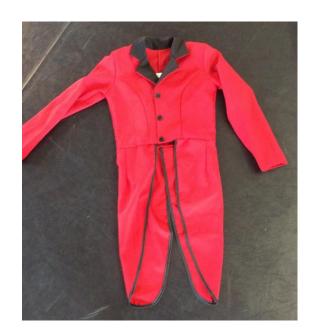

## Tailcoats:

Black tailcoats x

Red tailcoat x 1 (small)

White tailcoat x 1 (small)

Silver sequin tailcoat x 1 (size 38)

Mens' pin-striped trousers x 2 pairs: Grey – 28" waist, 33" length Black – 28" waist, 31" length