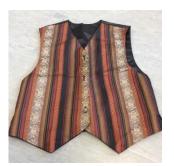

# **WAISTCOATS**

Brown waistcoats with gold pattern x 4

Rainbow chequered waistcoats x 11

Red shiny waistcoats x 2

Red suede waistcoats x 2

Mustard waistcoat with brown & blue check pattern

Black & gold middleeastern waistcoat

Gold rainbow sparkle waistcoats x 2

Silver sparkle waistcoat

Cream waistcoat with 3 diamante buttons

Plain pink satin waistcoat

Shades of green striped & floral print waistcoat

Green, white & pink tartan waistcoat

Green & cream long waistcoat

Red, gold & blue cord & tassel print waistcoat

Blue, white & red woven pattern waistcoat

Blue & white woven elephant pattern waistcoat

Plain pink satin waistcoat

Red and green woven waistcoat

Plain red cotton waistcoat

Black & white striped waistcoat with red sequin trim & buttons

Brown & copper striped waistcoat

Black velvet quilted waistcoat

Small brown checked pattern waistcoat

Plain black button-up waistcoats x 2

Plain navy buttonup waistcoat

Navy pin-stripe button-up waistcoat

Grey pin-stripe waistcoat

Brown suede waistcoat (child size)