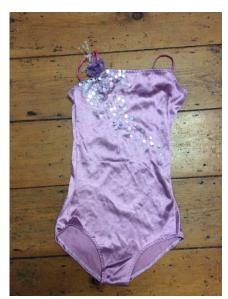

### **LEOTARDS** (including crop tops)

Burgundy long sleeved leotards with ruche front x 6

Lilac camisole nylon lycra leotards: Size 1 x 1, size 2 x 3, size 3A x 1 & small x 1

Dark lavender nylon lycra camisole leotards: Size 4 x 4, Size 3 x 1, size 3A x 1

Lilac camisole moisture control lycra x 3: small x 1, large x 2

Lilac cotton lycra leotards: Camisole - small x 1,medium x 4, large x 3 Thick straps – size 3A x 1 Thin strap – size 4 x 1

Brown tie-dyed leotards: Size 3A x 4, Size 4 x 3

Red camisole nylon lycra leotards x 3 – Size 3A

Red nylon lycra, nude strap leotards x 3: Size 1 x 1, Size 2 x 2

Purple Tinkerbell leotard x 1 & matching shorts x 2

Purple velvet rainbow sparkle leotards x 3 – Size 2 x 2, Size 3 x 1 Purple & yellow sparkle leotards x 2 (size 1)