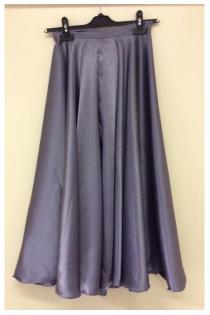

Blue and yellow floral patterned skirt and matching headscarf

Black nylon circular elasticated skirts x 6

Silver grey satin circular skirt x 1 (long)

Indian silk skirts x 20 – various colours and designs: