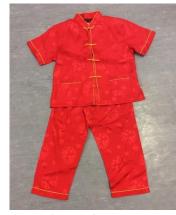

## **CHINESE**

(Please note Chinese costume sizes come up quite small)

Red fur trimmed dress (8-10 years)

Pink and gold top & trouser set (10)

Lilac and dark purple top & trouser set (14)

Turquoise and gold top & trouser set (9)

Red and gold circular pattern set x 2 (12)

Cotton cream top & trouser set

Red silk peacock design top & skirt set

Red top & trouser set with gold trim (14)

Lilac blossom pattern top & trouser set x2 (10)

Red & gold blossom design top & trouser set (10)

Cotton burgundy top & trouser set (12)

Red and gold blossom pattern top & trouser set (10)

Red blossom pattern dress (8)

Royal blue and gold patterned jacket

Blue and gold patterned jacket

Gold blossom patterned tops x 2 (12)

Purple blossom patterned tops x 2 (12 & 16)

Red blossom patterned tops x 4 (12, 14, 16 & 16)

Red silk tops – other x 2