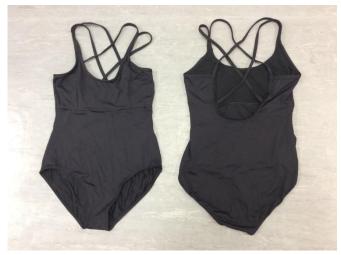

Black nylon lycra sleeveless no ruche leotards x 4: size 0, 13-14 yrs, size 3, size 5

Plume nylon lycra double cross strap leotards x 12: Adult small x 2, adult medium x 3, adult large x 7

Black long sleeved cotton lycra leotard with ruche x 2: medium x 1, large x 1