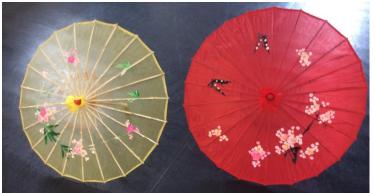

#### Other Chinese Accessories:

Chinese parasols x 12: 6 x red 6 x yellow

Chinese lion head

Chinese paper fans – various: Pink, blue, yellow & cream

- Chopsticks (various designs) for hair
- Red & gold voile scarves

## **ACCESSORIES**

<u>Chinese parasols:</u> 6 x red and 6 x yellow

Flamingo glove heads x 13

Hawaiian flower garlands x 20

Chinese paper fans:
Pink with floral design x 2
Blue with floral design x 2
Yellow with floral design x 1
Cream with bird design x 3
Cream with rainbow design x 1

Fake money – notes and coins

Chinese lion head (not full size)

Flamingo head glove

Chinese parasols – Red X 6, Yellow X 6

Suitcases – various sizes x 12

Fake TV camera and microphone

Fake hand-held TV camera