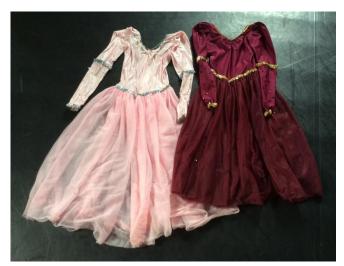

## **EVENING/GLAMOUR**

Satin ball dresses with lace-up corset top x 3: Deep red x 1, royal purple x 1, pink x 1

Party dresses x 3 – assorted:
Sleeveless pink dress x 1, one shoulder mauve dress x 1,
Patterned dress with bow x 1