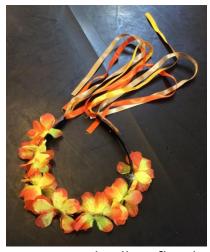

Shooting star headdresses x 8

Chief Red Indian headdresses x 4

Red Indian headdresses x 5

Red floral headbands with red, orange & gold ribbons x 6

Orange and yellow floral headdresses with yellow, orange & gold ribbons x 3

White daisy hairband with green ribbons x 5

Red, pink & purple floral hairbands x 6

Felt flower fairy petal hats x 2

Red rose vine headdresses x 6

Plaited ribbons with flowers to go around buns – various colours and styles