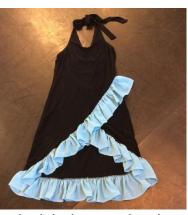

# **CAPES**

Long green satin cape x 1

Victorian style tartan capes: Double layer – green and tartan capes x 9 Single tartan layer capes x 5

Long black cape with red lining

Long silver/grey mesh cape

Set of 2 blue shimmer capes (1 long & 1 short) and matching tunic dress