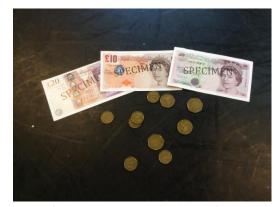

Fake money – notes and coins

Chinese lion head (not full size)

Flamingo head glove

Chinese parasols – Red X 6, Yellow X 6

Suitcases – various sizes x 12

Fake TV camera and microphone

Fake hand-held TV camera