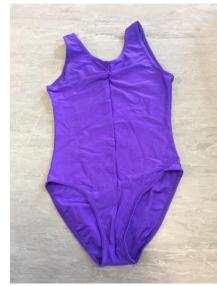

Royal purple sleeveless leotards: Size 2 x 4, size 3A x 11, size 3 x 6

Silver sparkly key-hole back, turtle neck leotards x 4 – Size 2

Pink turtleneck, sweet print leotard – size 2
Bright pink nylon lycra circular skirt to complete outfit – size 3