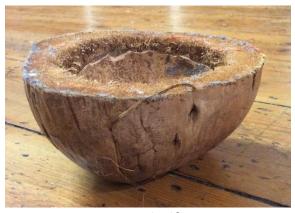

## FOOD/COOKING:

Sponge Iollies on sticks x 9

Plastic jars of sweets x 4

Coconut half x 1

Small round cake with cherries
White tin loaf of bread
Small bread rolls x 12
Croissant x 1
Sausages x 6
Fried eggs x 4
Pear x 1
Lime x 1
Strawberry x 1
Chestnuts x7