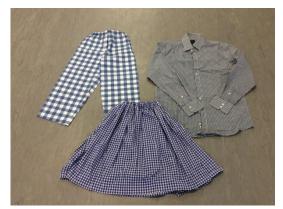

Blue gingham trouser and shirt set x 1

Purple gingham skirt (small print) x 1
Lilac gingham skirts x 2
Black and white gingham skirt x 1

Plain polycotton skirts: Red x 2, Blue x 2, Green x 2, Purple x 1, Navy x 1