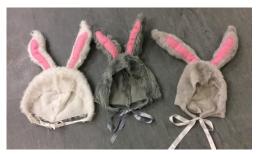

Rabbit pantaloons with braces & tails:

White pantaloons with gingham braces and white tails x 23

Red gingham pantaloons with grey tails x 3