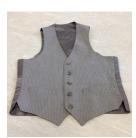

Black military style jacket with red sleeves and gold trim

Short black velvet captain's jacket with gold trim (size 10)

Red, blue, gold and green chequered jacket (small)

Black pin-striped jackets x 2 & matching trousers (size 42)