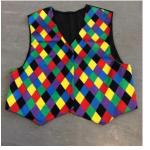

# **WAISTCOATS**

Brown waistcoats with gold pattern x 4

Rainbow chequered waistcoats x 11

Red shiny waistcoats x 2

Red suede waistcoats x 2

Mustard waistcoat with brown & blue check pattern

Black & gold middleeastern waistcoat