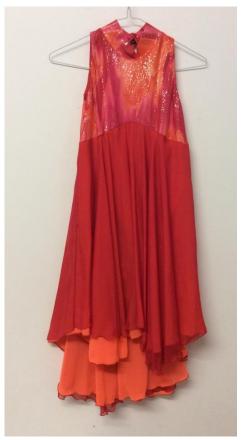

# **LYRICAL DRESSES**

Weisseman black mesh lyrical dresses with gold sequin decoration x 8:

Adult Small x 1 Adult Medium x 5 Adult Large x 2

Red and orange sparkly flame dresses x 24:

Size 2 x 1 Size 3A x 9 Size 3 x 8 Size 4 x 6

Medium Child x 1 Small Adult x 1

White chiffon angel dresses with sparkly mesh top and sleeves x

Short red nylon lycra and mesh long sleeved turtleneck dresses with red and gold sequin trim x 11

Body wrappers forest nymph lyrical dresses with leaf decoration x 2: