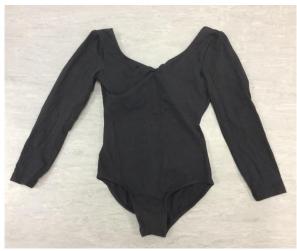

### **LEOTARDS** (including crop tops)

Burgundy long sleeved leotards with ruche front x 6

Lilac camisole nylon lycra leotards: Size 1 x 1, size 2 x 3, size 3A x 1 & small x 1

Dark lavender nylon lycra camisole leotards: Size 4 x 4, Size 3 x 1, size 3A x 1