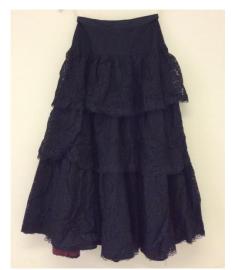

## Other lyrical skirts – assorted:

Blue/green soft chiffon wrap around skirt with silver sparkles x 2 Lilac voile wrap around skirts x 2 Royal blue chiffon wrap around skirts x 2 Black chiffon skirts (long) x 3 – various styles Black short voile skirts x 4