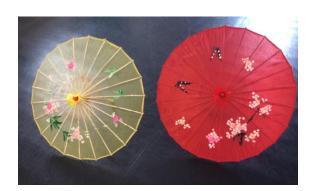

#### Other Chinese Accessories:

Chinese parasols x 12: 6 x red 6 x yellow

Chinese lion head

Chinese paper fans – various: Pink, blue, yellow & cream

- Chopsticks (various designs) for hair
- Red & gold voile scarves

## **ACCESSORIES**

<u>Chinese parasols:</u> 6 x red and 6 x yellow

Flamingo glove heads x 13

Hawaiian flower garlands x 20

Chinese paper fans:
Pink with floral design x 2
Blue with floral design x 2
Yellow with floral design x 1
Cream with bird design x 3
Cream with rainbow design x 1

Fake money – notes and coins

Chinese lion head (not full size)

Flamingo head glove

Chinese parasols – Red X 6, Yellow X 6

Suitcases – various sizes x 12

Fake TV camera and microphone

Fake hand-held TV camera