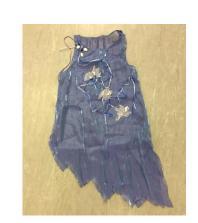

Large green mermaid tails x 2 & 4 gold crop tops

Purple flower fairy tutu skirts x 12 (elasticated waists)

Purple flower fairy petal skirt with attached pouch x 1

Wicked Witch's skirt x 1