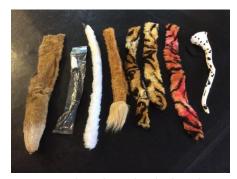

#### **TAILS:**

Beaver tails: Large x 2 and Small x 5

Squirrel tails x 3

Velvet mice tails (wired) x 14

Black cats' tail with white tip: short fur fabric x 8 and long fur x 11

Assorted tails: Black & white sequin cat tail, Dalmatian tail, Lion tail, white fur tail, fox tail, Tiger print tails x 3