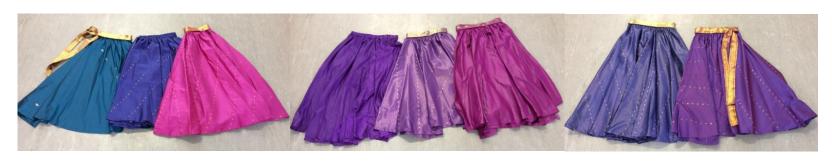

# **LYRICAL SKIRTS**

White voile skirts (long) x 6

Burgundy mesh skirts (ankle length) x 6 Matching leotards available

Red chiffon wrap around skirts x 13

White voile wrap around skirts x 5

## Other lyrical skirts – assorted:

Blue/green soft chiffon wrap around skirt with silver sparkles x 2 Lilac voile wrap around skirts x 2 Royal blue chiffon wrap around skirts x 2 Black chiffon skirts (long) x 3 – various styles Black short voile skirts x 4