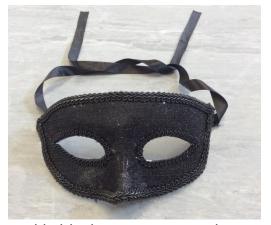

Silver diamante fan-shaped tiaras x 4

Silver diamante hair bands x 12

Gold sequin and diamante hairbands x 11

Sparkly black tie-up eye masks x 13

Black & gold Venetian style half masks (tie-up) x 10

Hand held eye-masks: