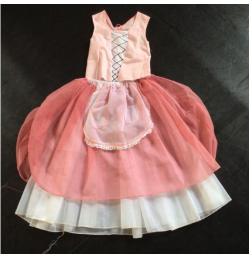

#### **OTHER DRESSES**

1960s black & white dresses x 14

Peach and cream girls' party dresses x 13 – various sizes and decorations: Cream x 7, Peach x 6

Empire line princess dresses x 2 (long): Peach x 1, x 1