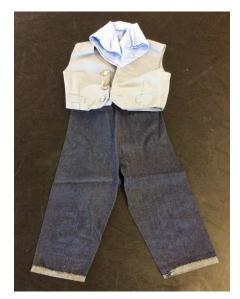

#### Gingham and plain cotton skirts & matching trousers and shirts:

Green gingham skirts x 6
Green gingham trousers with attached braces x 3
Shirt x 1

Red gingham skirts x 5 (one with smaller gingham print)
Red gingham trousers with braces x 3
Shirts x 2

Yellow gingham skirts x 6 (one with smaller gingham print) Yellow gingham trousers with braces x 1 Shirts x 2 (one darker shade of yellow)

Blue gingham skirts x 2 Shirt x 1 (small print – 15½" collar) Trousers x 1 (very large gingham print)

Blue gingham trouser and shirt set x 1

Purple gingham skirt (small print) x 1
Lilac gingham skirts x 2
Black and white gingham skirt x 1

Plain polycotton skirts: Red x 2, Blue x 2, Green x 2, Purple x 1, Navy x 1