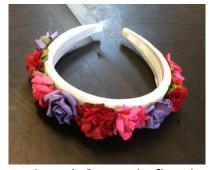

White daisy hairband with green ribbons x 5

Red, pink & purple floral hairbands x 6

Felt flower fairy petal hats x 2

Red rose vine headdresses x 6

Plaited ribbons with flowers to go around buns – various colours and styles