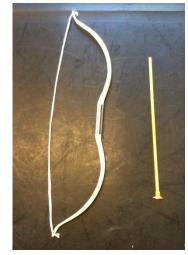

# WEAPONDRY & TOOLS:

Bows & arrows x 18

Pirate swords x 19

Swords: Plastic x 3, wooden x 1

Catapults x 10

Water pistols x 2 Cowboy pistol x 1

Wooden shield with red and yellow lion design x 1

Sickles x 2