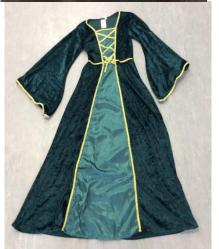

## Medieval dress sets:

Velvet sleeveless over dresses – Red x 4, Chocolate Brown x 2

Cream underskirts x 6

Cream tops with wide patterned sleeves x 6

Gold cord with tassels for waist

Green velvet medieval dress with gold trim – size 8/10