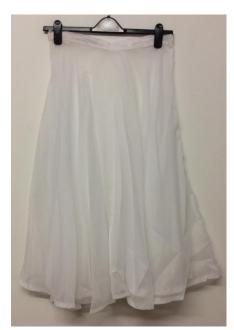

# **LYRICAL SKIRTS**

White voile skirts (long) x 6

Burgundy mesh skirts (ankle length) x 6 Matching leotards available

Red chiffon wrap around skirts x 13

White voile wrap around skirts x 5