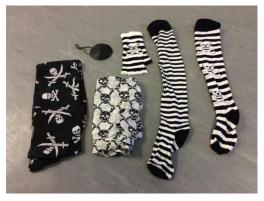

Silver beaded chokers x 14

60s shiny red boot covers x 1 pair

Red shimmer boot covers x 14 pairs

Black shimmer boot covers x 1

Shoe buckles x 6 pairs

Pirate accessories:

Eye-patches x 16

Long thin black headscarf with white skull and crossbones x 1
Large white square headscarf with black skull and crossbones x 1
Black and white stripy fingerless gloves with skull and crossbones x 1
Socks – Plain black and white stripy socks x 1 pair

Black and white stripy socks with skull and crossbones x 1 pair

<u>Cravats – assorted:</u>

Black satin (pre-tied)

Dark green with small circular pattern

Plain Brown

Reversible - Brown paisley pattern / Plain khaki green