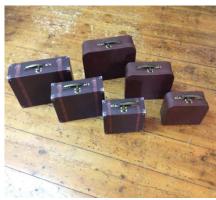

Fake money – notes and coins

Chinese lion head (not full size)

Flamingo head glove

Chinese parasols – Red X 6, Yellow X 6

Suitcases – various sizes x 12

Fake TV camera and microphone

Fake hand-held TV camera