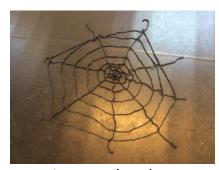

Aladdin's lamps (plastic x 4, metal x 2

Driving googles and horn

Spindle

Black & white striped hat boxes x20

Large cobweb

Hunting horn

Old fashioned police whistles x 2

Brooms x 2