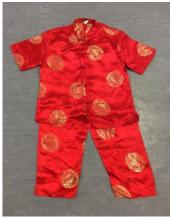

## **CHINESE**

(Please note Chinese costume sizes come up quite small)

Red fur trimmed dress (8-10 years)

Pink and gold top & trouser set (10)

Lilac and dark purple top & trouser set (14)

Turquoise and gold top & trouser set (9)

Red and gold circular pattern set x 2 (12)

Cotton cream top & trouser set

Red silk peacock design top & skirt set

Red top & trouser set with gold trim (14)

Lilac blossom pattern top & trouser set x2 (10)

Red & gold blossom design top & trouser set (10)

Cotton burgundy top & trouser set (12)

Red and gold blossom pattern top & trouser set (10)

Red blossom pattern dress (8)

Royal blue and gold patterned jacket

Blue and gold patterned jacket

Gold blossom patterned tops x 2 (12)

Purple blossom patterned tops x 2 (12 & 16)

Red blossom patterned tops x 4 (12, 14, 16 & 16)

Red silk tops – other x 2