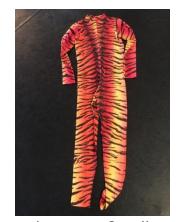

Gold sparkle sleeveless unitard (size 4) & white with gold sparkle sleeveless unitard (size 4)

Red, orange & yellow tiger print unitard (size 5)

Long sleeved flesh unitard (ladies small)

Black long sleeved unitard with red jagged design