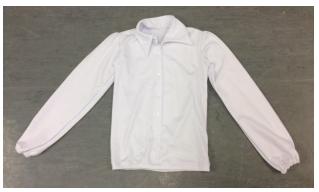

#### **SHIRTS**

Cream high collar shirt with frill

White short sleeved ladies' blouse with floral trim (size 12)

We also have a large selection of school shirts and blouses, and collared shirts in a variety of sizes – please ask for details.