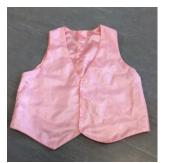

Gold rainbow sparkle waistcoats x 2

Silver sparkle waistcoat

Cream waistcoat with 3 diamante buttons

Plain pink satin waistcoat

Shades of green striped & floral print waistcoat

Green, white & pink tartan waistcoat

Green & cream long waistcoat

Red, gold & blue cord & tassel print waistcoat

Blue, white & red woven pattern waistcoat

Blue & white woven elephant pattern waistcoat

Plain pink satin waistcoat

Red and green woven waistcoat