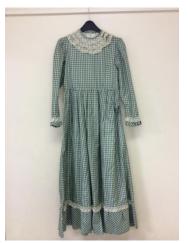

# **VICTORIAN**

Green and red Victorian style dresses x 10 – Adult One size: Green x 6, Red x 4

Red and green tartan skirts (can also be used as dresses as per photo) x 6: Size 6 x 2, size 8 x 2, size 10 x 1, size 12 x 1 Red and green sashes to use as waist bows when using as dresses: Green x 7, Red x 6