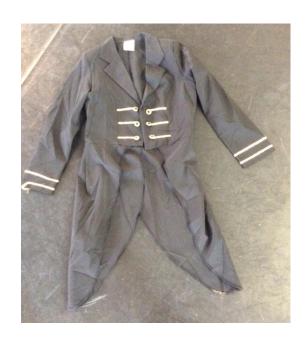

## Tailcoats:

Black tailcoats x

Red tailcoat x 1 (small)

White tailcoat x 1 (small)

Silver sequin tailcoat x 1 (size 38)

Mens' pin-striped trousers x 2 pairs: Grey – 28" waist, 33" length Black – 28" waist, 31" length