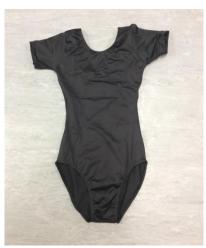

Black and white kaftans/ tunics x 2

Royal Gardener T-shirt

White knitted shawl (large)

Yellow rain mac (child size)

Black chiffon trousers x 3: Size 8 x 1, size 14 x 2

Hospital gown

Purple sequin and velvet Leotard with mesh top & Matching fringe skirt x 1 (size child large)