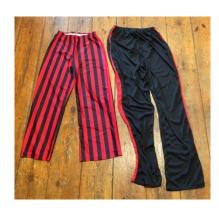

Clown trousers – assorted: Turquoise x 6 pairs, pale blue

Pierrot costume

Orange clown suits with multi-coloured pom poms

Knave of Hearts top and collar

Knave of hearts waistcoat

Navy velvet magician's gown with gold star decoration