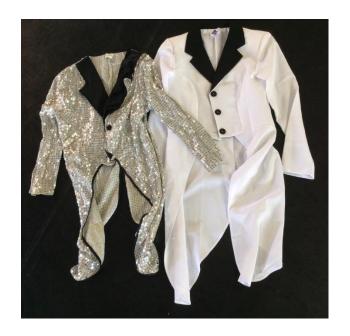

## Tailcoats:

Black tailcoats x

Red tailcoat x 1 (small)

White tailcoat x 1 (small)

Silver sequin tailcoat x 1 (size 38)

Mens' pin-striped trousers x 2 pairs: Grey – 28" waist, 33" length Black – 28" waist, 31" length