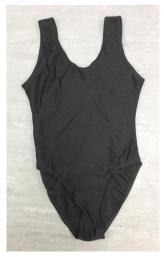

### **LEOTARDS** (including crop tops)

Burgundy long sleeved leotards with ruche front x 6

Lilac camisole nylon lycra leotards: Size 1 x 1, size 2 x 3, size 3A x 1 & small x 1

Dark lavender nylon lycra camisole leotards: Size 4 x 4, Size 3 x 1, size 3A x 1

#### Other leotards:

- Green sleeveless leotard size 1 x 1
- Green long sleeved leotard size 1 x 1
- Green sleeveless leotards small x 2
- Bright green long sleeved leotard medium x 1
- Turquoise sleeveless leotards x 8 size 0 x 2, size 1 x 2, size 2A x 1, size 3A x 2, size 3 x 1
- Turquoise nylon lycra sleeveless leotards x 4 size 1 x 1, size 3 x 1, size 4 x 2
- Fox brown sleeveless leotard size 1 x 1
- Dark brown long sleeved nylon lycra leotard size 3A x 1
- Dark brown long sleeved leotard small x 1
- Dark brown camisole leotard size 1 x 1
- Pale blue sleeveless cotton lycra (old RAD grade 1) x 22 various sizes
- Red cotton cap sleeved leotard size 2 x 1
- Red cotton sleeveless ruche front (old RAD grade 5) size 2A x 1
- Red nylon lycra sleeveless leotard size 5 x 1
- White cap sleeved cotton lycra leotards x 4: size 1 x 1, size 1B x 2, size 2 x 1
- White sleeveless cotton lycra leotards x 2: size 0 & size 2
- White cotton lycra turtleneck leotard with zip-up back x 1 size 4
- White sleeveless nylon lycra leotards x 2 size 3 & size 2
- White cap sleeved nylon lycra leotard x 1 size 4
- White camisole nylon lycra leotard x 1 size 4
- Black nylon lycra single strap low back leotard x 1
- Black nylon lycra single strap ruche and panelled front leotard x 1 size 4
- Black nylon lycra sleeveless turtleneck leotard x 1 size 3
- Black nylon lycra long sleeved turtleneck leotard x 1 size 3
- Black cotton lycra long sleeved turtleneck leotard x 1 size 3A
- Black cotton lycra sleeveless ruche leotard x 1 Small
- Black cotton lycra sleeveless double pleat design leotard x 1 Medium
- Black cotton lycra single strap leotard x 1 small
- Turquoise nylon lycra zip-up top x 1 size 3
- Turquoise sleeveless crop tops x 3 sizes 2, 3A & 3
- Fluorescent sleeveless crop tops x 3 sizes 2, 3A & 3