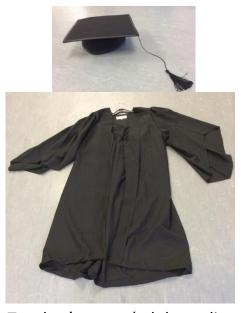

Sailor Collars & hats: Hats x 13 Large collars x 4 Small collars x 10

Teacher's gown (adult medium) and black felt mortar board x 1 (shirts and black ties available)

White chefs' tops x 10: 30" x 1, 32" x 3, 34" x 5, adult large x 1