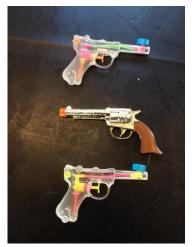

# WEAPONDRY & TOOLS:

Bows & arrows x 18

Pirate swords x 19

Swords: Plastic x 3, wooden x 1

Catapults x 10

Water pistols x 2 Cowboy pistol x 1

Wooden shield with red and yellow lion design x 1

Sickles x 2