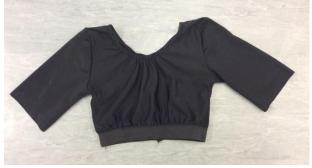

Black turtleneck crop top & shorts with rainbow pattern x 1 (12-13 years)

Grey sleeveless ruche front leotards x 4 Size 3A x 3, size 2 x 1

Black nylon lycra sleeveless ruche front leotards x 4: Size 1 x 2, size 3A x1, size 2A x 1