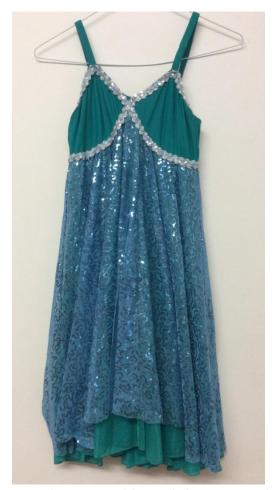

Black chiffon lyrical dress on leotard base with gold mesh decoration x 11:

Child 9-11 years (no decoration)
Adult Extra Small x 2
Adult Small x 1 (no decoration)
Adult Medium x 5
Adult Large x 2

Revolution teal lyrical dresses with sequin decorated skirt and silver trim on bodice x 2: