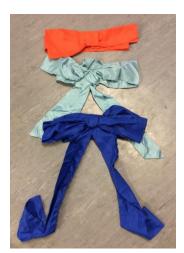

# **VICTORIAN**

Green and red Victorian style dresses x 10 – Adult One size: Green x 6, Red x 4

Red and green tartan skirts (can also be used as dresses as per photo) x 6: Size 6 x 2, size 8 x 2, size 10 x 1, size 12 x 1 Red and green sashes to use as waist bows when using as dresses: Green x 7, Red x 6