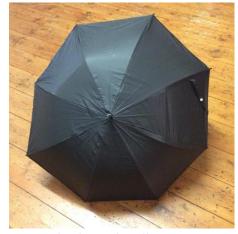

# **UMBRELLAS:**

Light up umbrellas x 18(blue LED lights – on/off/flashing modes)

Black umbrellas x 7