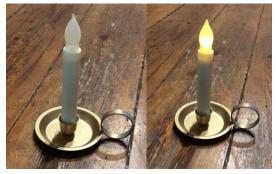

## LIGHT:

Fake tea-lighter candles (battery operated) x11

Candles in Wee Willie Winkie style candle holders (battery operated) x10

Oversized matches x 15