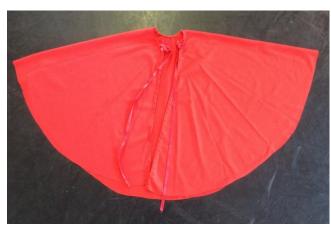

## **MISCELLANEOUS**

Camouflage jumpsuit x 1
Size medium

Red riding hood capes x 17

Pyjamas: Dark, blue & white x 1 (adult small)
Pale blue & white striped pyjamas x 2 (5-6 years)

Grey knights' tunics with Fleur de Lis design x 12