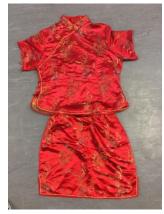

## **CHINESE**

(Please note Chinese costume sizes come up quite small)

Red fur trimmed dress (8-10 years)

Pink and gold top & trouser set (10)

Lilac and dark purple top & trouser set (14)

Turquoise and gold top & trouser set (9)

Red and gold circular pattern set x 2 (12)

Cotton cream top & trouser set

Red silk peacock design top & skirt set

Red top & trouser set with gold trim (14)

Lilac blossom pattern top & trouser set x2 (10)

Red & gold blossom design top & trouser set (10)

Cotton burgundy top & trouser set (12)

Red and gold blossom pattern top & trouser set (10)

Red blossom pattern dress (8)

Royal blue and gold patterned jacket

Blue and gold patterned jacket

Gold blossom patterned tops x 2 (12)

Purple blossom patterned tops x 2 (12 & 16)

Red blossom patterned tops x 4 (12, 14, 16 & 16)

Red silk tops – other x 2