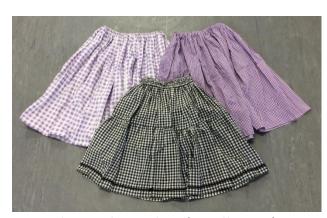

Blue gingham trouser and shirt set x 1

Purple gingham skirt (small print) x 1
Lilac gingham skirts x 2
Black and white gingham skirt x 1

Plain polycotton skirts: Red x 2, Blue x 2, Green x 2, Purple x 1, Navy x 1