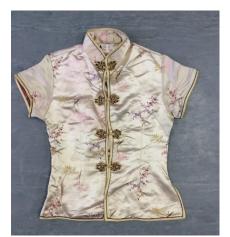

## **CHINESE**

(Please note Chinese costume sizes come up quite small)

Red fur trimmed dress (8-10 years)

Pink and gold top & trouser set (10)

Lilac and dark purple top & trouser set (14)

Turquoise and gold top & trouser set (9)

Red and gold circular pattern set x 2 (12)

Cotton cream top & trouser set

Red silk peacock design top & skirt set

Red top & trouser set with gold trim (14)

Lilac blossom pattern top & trouser set x2 (10)

Red & gold blossom design top & trouser set (10)

Cotton burgundy top & trouser set (12)

Red and gold blossom pattern top & trouser set (10)

Red blossom pattern dress (8)

Royal blue and gold patterned jacket

Blue and gold patterned jacket

Gold blossom patterned tops x 2 (12)

Purple blossom patterned tops x 2 (12 & 16)

Red blossom patterned tops x 4 (12, 14, 16 & 16)

Red silk tops – other x 2