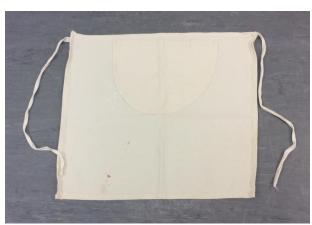

Plain white tie around waist aprons x 4 (long)

Plain white pinafore style aprons x 2

Cream lace trimmed cotton pinafore style aprons x 3

Cream street sellers tie around waist aprons with pockets x 2

Cream pinafore style aprons with frilly edges x 3