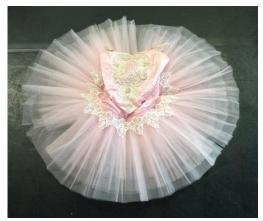

#### **INDIVIDUAL TUTUS**

Blue, white & silver Fairy Godmother tutu with attached wings

Autumn / spring tutu

White romantic tutu with satin bodice

Teal velvet pleated tutu with crystal decoration

Pink tutu with satin bodice