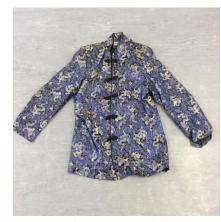

Cotton burgundy top & trouser set (12)

Red and gold blossom pattern top & trouser set (10)

Red blossom pattern dress (8)

Royal blue and gold patterned jacket

Blue and gold patterned jacket

Gold blossom patterned tops x 2 (12)