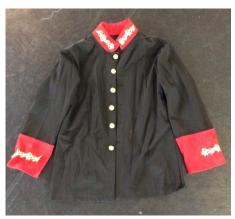

#### **JACKETS**

Green velvet jacket with gold buttons and trim (small)

Military style jacket – black with red collar and cuffs

Red military style jacket with epaulettes and gold collar and cuffs (large)