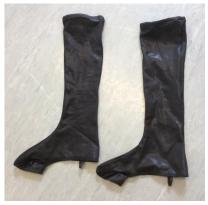

Tartan capes: Double layer – green and tartan capes x 9

Single tartan layer capes x 5

Tartan bonnets: Tartan with green brim x 11

Green with tartan trim x 4

Long black lace gloves x 10

Boot covers: Black non-buttoned x 9 pairs, Black buttoned x 12 pairs, Brown x 1 pair