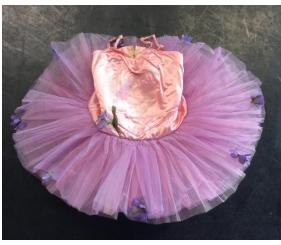

Turquoise tutu (large) with leotard body and sequin trim

Pink and lilac tutu with satin bodice and floral decorations (small)

Lilac tutu with leotard body with white lace trim

Red tutus with leotard body x 6 Size 3 x 2, size 4 x 4