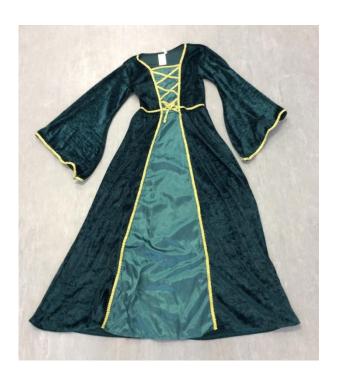

# **VICTORIAN**

Green and red Victorian style dresses x 10 – Adult One size: Green x 6, Red x 4

Red and green tartan skirts (can also be used as dresses as per photo) x 6: Size 6 x 2, size 8 x 2, size 10 x 1, size 12 x 1 Red and green sashes to use as waist bows when using as dresses: Green x 7, Red x 6