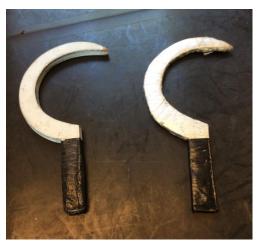

# WEAPONDRY & TOOLS:

Bows & arrows x 18

Pirate swords x 19

Swords: Plastic x 3, wooden x 1

Catapults x 10

Water pistols x 2 Cowboy pistol x 1

Wooden shield with red and yellow lion design x 1

Sickles x 2