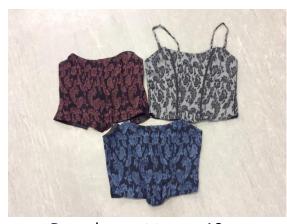

# **SKIRTS (OTHER)**

Gypsy style skirts x 2: 1 x red, 1 x orange

Copper & silver/grey gathered skirts x 7: Copper x 4, Silver/grey x 3

Short white chiffon skirts x 18 (3-4 years)

Long brown polyester cotton skirt with matching waist scarf

Blue and yellow floral patterned skirt and matching headscarf

Black nylon circular elasticated skirts x 6

Silver grey satin circular skirt x 1 (long)

Indian silk skirts x 20 – various colours and designs: