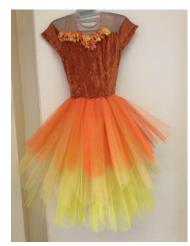

#### **INDIVIDUAL TUTUS**

Blue, white & silver Fairy Godmother tutu with attached wings

Autumn / spring tutu

White romantic tutu with satin bodice

Teal velvet pleated tutu with crystal decoration

Pink tutu with satin bodice