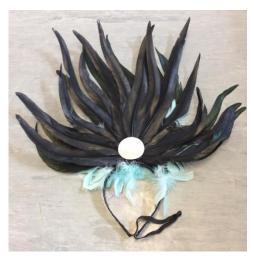

Flame headdresses x 18

3D Snowflake fascinators x 10

Heart headdresses x 27: On light gold band x 22 On dark gold band x 5

Holly comb hairpieces x 16

Fur beaded tiaras x 2: Yellow x 1 Pink x 1

Sequin star comb hairpieces x 15