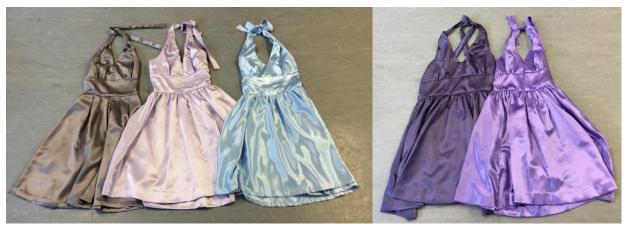

Silver sequin halter neck dresses x 14 and hair ties & matching shirt x 1

Satin halter neck dresses x 17 – various colours and sizes: Grey/silver x 2, lilac x 5, pale blue x 3, dark purple x 5, bright purple x 2