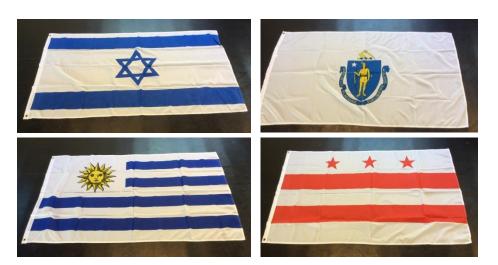

## FLAGS:

Skull & crossbones pirate flags x 4

England flag x 1

Union Jack flag x 1

Union Jack flags on sticks x 42

Flags – various x 4

Bunting