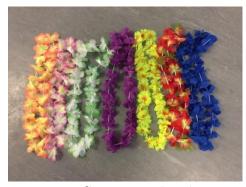

## **ACCESSORIES**

<u>Chinese parasols:</u> 6 x red and 6 x yellow

Flamingo glove heads x 13

Hawaiian flower garlands x 20

Chinese paper fans:
Pink with floral design x 2
Blue with floral design x 2
Yellow with floral design x 1
Cream with bird design x 3
Cream with rainbow design x 1