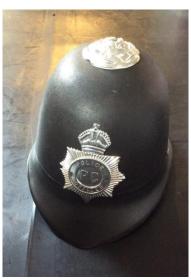

Victorian nurse's costume (adult size)

Victorian policeman costume (adult size)

Other service people costumes available including chimney sweep, maids, teachers etc – see other categories

Blue maid style dresses with attached white aprons x 14

Maid headdresses x 18

Victorian policeman costume x 1

Plastic policeman hats x 8

Victorian nurse's costume x 1