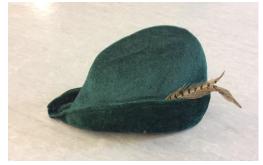

Father Christmas hat

Jester hat

Marine sailor hat

Robin Hood / Peter Pan hat

Straw boater hats x 14

Policeman hats (plastic) x 8

Straw hats (assorted) x 3

Black top hat x 1