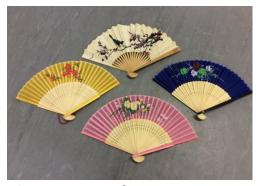

## **ACCESSORIES**

<u>Chinese parasols:</u> 6 x red and 6 x yellow

Flamingo glove heads x 13

Hawaiian flower garlands x 20

Chinese paper fans:
Pink with floral design x 2
Blue with floral design x 2
Yellow with floral design x 1
Cream with bird design x 3
Cream with rainbow design x 1