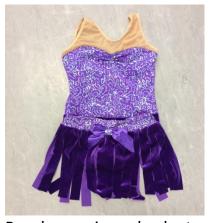

#### **INDIVIDUAL TUTUS**

Blue, white & silver Fairy Godmother tutu with attached wings

Autumn / spring tutu

White romantic tutu with satin bodice

Teal velvet pleated tutu with crystal decoration

Pink tutu with satin bodice

Pale blue nylon lycra leotard tutu with silver sparkle on net

Red pleated tutu with velvet panelled leotard top

Purple tutu with silver floral decoration (10 years)

Lilac & pink 8 layer tutu with lilac leotard body and pink trim x 2 Size 3 x 1, Size 5 x 1

Turquoise tutu (large) with leotard body and sequin trim

Pink and lilac tutu with satin bodice and floral decorations (small)

Lilac tutu with leotard body with white lace trim

Red tutus with leotard body x 6 Size 3 x 2, size 4 x 4

Blue & white tutu with velour leotard body (size 1)

Plain black tutu with leotard body (small size)

Black tutu bottom with gold trim decoration

Pierrot tutu with headdress

Pink tutus with leotard body x 3 (two tone layers of net – size 3A)