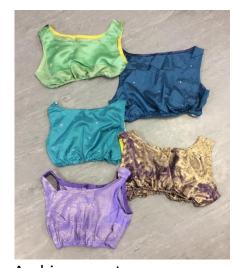

## **ARABIAN COSTUMES**

Turquoise Princess
Jasmine top &
trouser set x 1

Burgundy & gold
Princess Jasmine top
& trouser set x 1

Arabian crop tops:
Dark teal x 4, light teal x 2,
Purple patterned x 3, green
patterned x 2, dark purple &
gold x 1