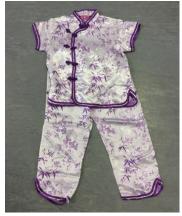

## **CHINESE**

(Please note Chinese costume sizes come up quite small)

Red fur trimmed dress (8-10 years)

Pink and gold top & trouser set (10)

Lilac and dark purple top & trouser set (14)

Turquoise and gold top & trouser set (9)

Red and gold circular pattern set x 2 (12)

Cotton cream top & trouser set

Red silk peacock design top & skirt set

Red top & trouser set with gold trim (14)

Lilac blossom pattern top & trouser set x2 (10)

Red & gold blossom design top & trouser set (10)

Cotton burgundy top & trouser set (12)

Red and gold blossom pattern top & trouser set (10)

Red blossom pattern dress (8)

Royal blue and gold patterned jacket

Blue and gold patterned jacket

Gold blossom patterned tops x 2 (12)