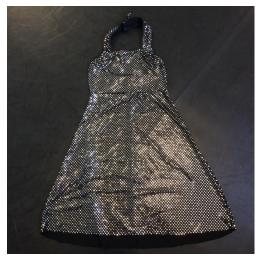

Silver sequin halter neck dresses x 14 and hair ties & matching shirt x 1

Satin halter neck dresses x 17 – various colours and sizes: Grey/silver x 2, lilac x 5, pale blue x 3, dark purple x 5, bright purple x 2