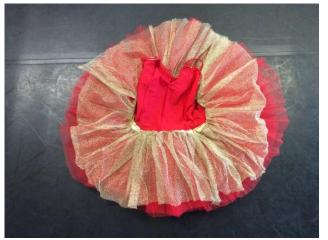

Pale blue nylon lycra leotard tutu with silver sparkle on net

Red pleated tutu with velvet panelled leotard top

Purple tutu with silver floral decoration (10 years)

Lilac & pink 8 layer tutu with lilac leotard body and pink trim x 2 Size 3 x 1, Size 5 x 1