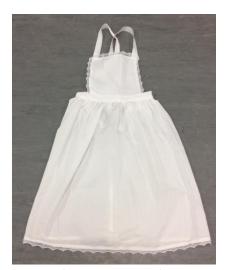

Long cream Victorian dress with orange and green pattern

Pale blue mock dress with white pinafore apron

Blue velvet Victorian ladies dress with bustle and bonnet (128cm)

Green checked Victorian dress with lace trim (Size 8/10)

Floral print Victorian childrens' dresses with white pinafore aprons (age 5-7 yrs) Orange floral print dresses x 6 Blue/green floral print dresses x 14 White pinafore aprons x 23

Floral print mock dress with white pinafore apron