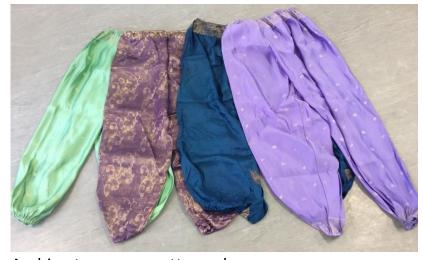

Arabian trousers - patterned:
Lilac patterned x 3, dark teal with gold pattern x 2, dark
purple with gold pattern x 1, light green with gold
pattern x 3

<u>Arabian trousers – plain:</u>
Pale blue x 6, light aqua green x 2, teal x2