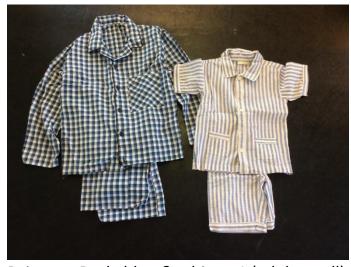

## **MISCELLANEOUS**

Camouflage jumpsuit x 1
Size medium

Red riding hood capes x 17

Pyjamas: Dark, blue & white x 1 (adult small)
Pale blue & white striped pyjamas x 2 (5-6 years)

Grey knights' tunics with Fleur de Lis design x 12