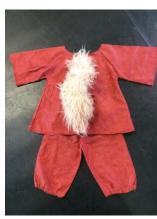

## **CHINESE**

(Please note Chinese costume sizes come up quite small)

Red fur trimmed dress (8-10 years)

Pink and gold top & trouser set (10)

Lilac and dark purple top & trouser set (14)

Turquoise and gold top & trouser set (9)