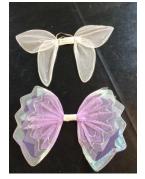

Blue wings with gold star pattern (various shades) x 7

Plain turquoise wings x 3

Dragonfly wings x 4

Fairy wings: white with silver sparkle & lilac and silver

Tinkerbell wings x 2
Turquoise & aqua green
with turquoise gems