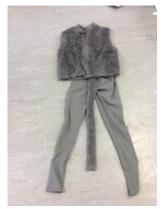

# **ANIMALS**

Grey wolf leggings with tail and fur waistcoat x 3

Donkey bodysuit and headdress with ears

Cow suit (headdress available)

Beaver trousers (tails available)

Squirrel trousers and tops x 7 (tails available)