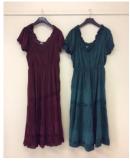

# **VICTORIAN**

Green and red Victorian style dresses x 10 – Adult One size: Green x 6, Red x 4

Red and green tartan skirts (can also be used as dresses as per photo) x 6: Size 6 x 2, size 8 x 2, size 10 x 1, size 12 x 1 Red and green sashes to use as waist bows when using as dresses: Green x 7, Red x 6