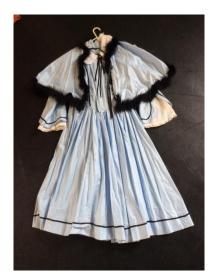

Victorian School Boy costumes:
Child small x 2
Child medium x 4
Child Large x 8
Child extra large x 2

Victorian maids' costume 140 cm

Pale blue Victorian dresses with black trim x 2, matching cape and headdress