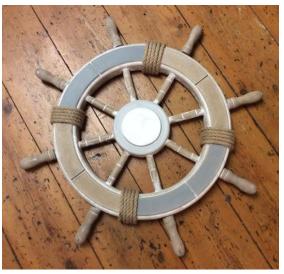

5 x 1                    |

# **PROPS**

## FOOD/COOKING:



Sponge Iollies on sticks x 9



Plastic jars of sweets x 4



Coconut half x 1



Small round cake with cherries
White tin loaf of bread
Small bread rolls x 12
Croissant x 1
Sausages x 6
Fried eggs x 4
Pear x 1
Lime x 1
Strawberry x 1
Chestnuts x7



Plastic milk bottles x 9



Small baking trays x 2
Metal sieve x 1
Whisks x 4
Wooden spoons & spatulas x 8

# WEAPONDRY & TOOLS:



Bows & arrows x 18



Pirate swords x 19



Swords: Plastic x 3, wooden x 1



Catapults x 10



Water pistols x 2 Cowboy pistol x 1



Wooden shield with red and yellow lion design x 1



Sickles x 2



Icicle wands x 2



Light up Moana Maui fish hook x 1



Small hammer x 1



Pick axes (foam) x14



Inflatable hammer x 1

# NAUTICAL:



Anchor x 1



Ship's wheel x 1

# **UMBRELLAS:**



Light up umbrellas x 18(blue LED lights – on/off/flashing modes)



Black umbrellas x 7

## FLAGS:



Skull & crossbones pirate flags x 4



England flag x 1



Union Jack flag x 1



Union Jack flags on sticks x 42



Flags – various x 4



Bunting

## LIGHT:



Fake tea-lighter candles (battery operated) x11



Candles in Wee Willie Winkie style candle holders (battery operated) x10



Oversized matches x 15

## TIME:



Pocket watch on chain



Over-sized clock face



Station clock – full size



Blue grandfather Clock



Mantle piece clock

## FLORA & FAUNA:



Daisy chain on reel



Toadstool cover



Artifical holly



Beanstalks x 2



Artificial poppies x 24



Flowers and greenery – various



Giant flowers x 2







Fake Buxus x 4

### **