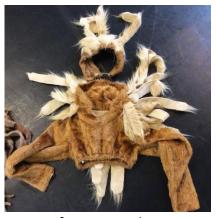

Elephant costume (child size)

Fox dress

Fur waistcoats: Grey with tail & Black

Lion fur top and mane

Lion fur top

Chicken costumes:
Chicken heads x 6
Rooster head x 1
Tops x 6
Trousers x 7
Yellow tights x 3
Brown tights x 1 (for rooster)
Pair of feet x 1