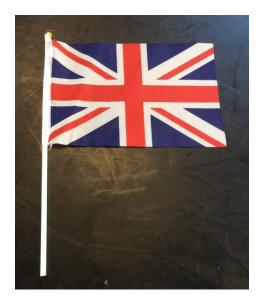

## FLAGS:

Skull & crossbones pirate flags x 4

England flag x 1

Union Jack flag x 1

Union Jack flags on sticks x 42

Flags – various x 4

Bunting