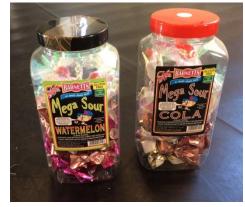

## FOOD/COOKING:

Sponge Iollies on sticks x 9

Plastic jars of sweets x 4

Coconut half x 1

Small round cake with cherries
White tin loaf of bread
Small bread rolls x 12
Croissant x 1
Sausages x 6
Fried eggs x 4
Pear x 1
Lime x 1
Strawberry x 1
Chestnuts x7