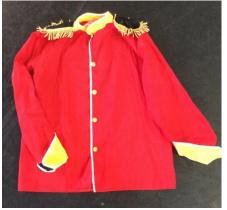

#### **JACKETS**

Green velvet jacket with gold buttons and trim (small)

Military style jacket – black with red collar and cuffs

Red military style jacket with epaulettes and gold collar and cuffs (large)