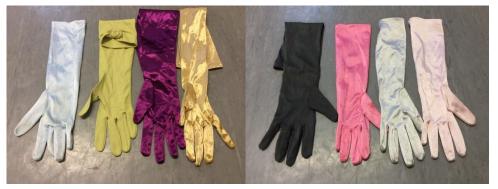

### Long gloves – assorted:

Pale pink satin x 3 pairs Grey cotton x 4 pairs Lime green x 1 pair Purple satin x 3 pairs Silver satin x 1 pair Black lace gloves x 9

Pale blue satin x 3 pairs
Bright pink satin x 2 pairs
Gold satin x 2 pairs
Black satin x 4 pairs
Black cotton x 7 pairs
Black fine mesh x 2 pairs

## Other short gloves – assorted:

Short white satin gloves (child size) x 4 pairs
Short white cotton gloves (adult size) x 11 pairs
Short cream satin gloves (child size) x 9 pairs
Short bright pink satin gloves (child size) x 25 pairs
Short pale pink satin gloves (child size) x 3 pairs
Short black satin gloves (child size) x 8 pairs
Short black cotton gloves (adult size) x 2 pairs