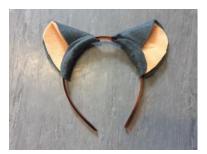

Beaver ears on headband x 10

Ears on headbands; Fox, cow, squirrel, teddy bear & wolf

Mouse ears on headbands: Brown x 15 grey x 7 and grey on black felt x 9

Dormouse cap with ears