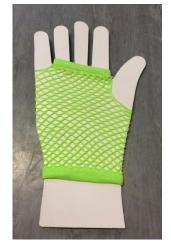

### Long gloves – assorted:

Pale pink satin x 3 pairs Grey cotton x 4 pairs Lime green x 1 pair Purple satin x 3 pairs Silver satin x 1 pair Black lace gloves x 9

Pale blue satin x 3 pairs
Bright pink satin x 2 pairs
Gold satin x 2 pairs
Black satin x 4 pairs
Black cotton x 7 pairs
Black fine mesh x 2 pairs

Forearm sleeves:
Red x 1 pair
Black lycra x 1 pair
Gold velvet x 1 pair

Black and white gloves pierrot gloves with pom poms x 1 pair

Lime green mesh fingerless gloves x 2 pairs

Short gloves – assorted:
White cotton with tucks
x 1 pair
White cotton with hole
pattern x 1 pair
Khaki leather x 1 pair
Navy blue leather x 1 pair

## Other short gloves – assorted:

Short white satin gloves (child size) x 4 pairs
Short white cotton gloves (adult size) x 11 pairs
Short cream satin gloves (child size) x 9 pairs
Short bright pink satin gloves (child size) x 25 pairs
Short pale pink satin gloves (child size) x 3 pairs
Short black satin gloves (child size) x 8 pairs
Short black cotton gloves (adult size) x 2 pairs