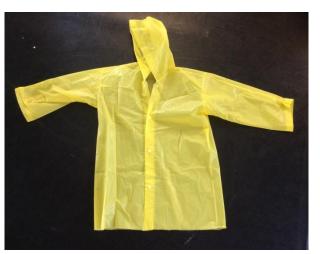

Black and white kaftans/ tunics x 2

Royal Gardener T-shirt

White knitted shawl (large)

Yellow rain mac (child size)

Black chiffon trousers x 3: Size 8 x 1, size 14 x 2

Hospital gown

Purple sequin and velvet Leotard with mesh top & Matching fringe skirt x 1 (size child large)