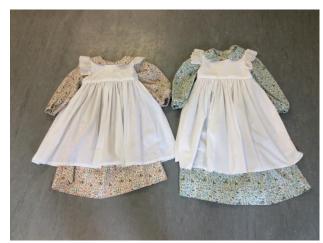

Floral print Victorian childrens' dresses with white pinafore aprons (age 5-7 yrs) Orange floral print dresses x 6 Blue/green floral print dresses x 14 White pinafore aprons x 23

Floral print mock dress with white pinafore apron