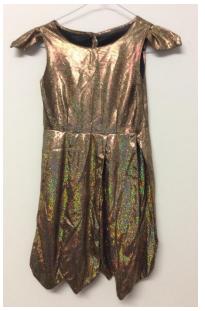

Gold rainbow sparkly dresses x 12 (6-8 years)

Indian silk tunic dresses x 5:
Golden yellow x 2, light green with gold pattern x 2,
dark green with gold pattern x 1

Red Boohoo skater dresses with black ribbon belt x 7: size 6 x 1, size 8 x 2, size 12 x 1