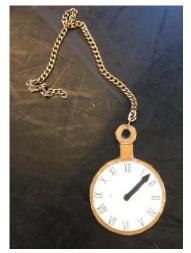

## TIME:

Pocket watch on chain

Over-sized clock face

Station clock – full size

Blue grandfather Clock

Mantle piece clock