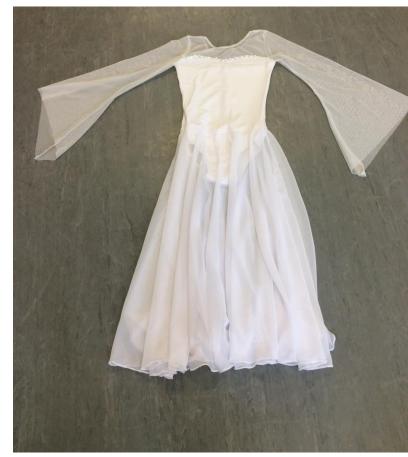

Medium Child x 1 Small Adult x 1

White chiffon angel dresses with sparkly mesh top and sleeves x

Short red nylon lycra and mesh long sleeved turtleneck dresses with red and gold sequin trim x 11

Body wrappers forest nymph lyrical dresses with leaf decoration x 2: