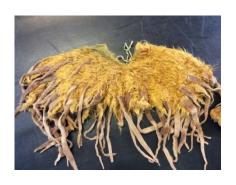

Elephant costume (child size)

Fox dress

Fur waistcoats: Grey with tail & Black

Lion fur top and mane

Lion fur top

Chicken costumes:
Chicken heads x 6
Rooster head x 1
Tops x 6
Trousers x 7
Yellow tights x 3
Brown tights x 1 (for rooster)
Pair of feet x 1