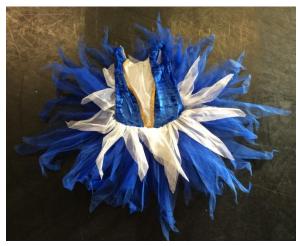

# **WINGS**

Butterfly wings (for use with chopsticks – provided):

Dark purple and irridescent wings x 14 Lighter purple and irridescent wings (same style) x 3

Red, orange and yellow iridescent large wings (for use with sticks – provided) X 10

Blue wings with gold star pattern (various shades) x 7

Plain turquoise wings x 3

Dragonfly wings x 4

Fairy wings: white with silver sparkle & lilac and silver

Tinkerbell wings x 2
Turquoise & aqua green
with turquoise gems