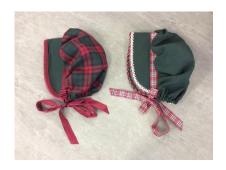

Tartan capes: Double layer – green and tartan capes x 9

Single tartan layer capes x 5

Tartan bonnets: Tartan with green brim x 11

Green with tartan trim x 4

Long black lace gloves x 10

Boot covers: Black non-buttoned x 9 pairs, Black buttoned x 12 pairs, Brown x 1 pair