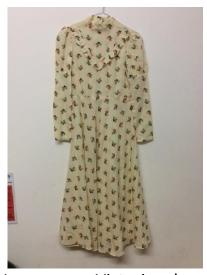

Long cream Victorian dress with orange and green pattern

Pale blue mock dress with white pinafore apron

Blue velvet Victorian ladies dress with bustle and bonnet (128cm)

Green checked Victorian dress with lace trim (Size 8/10)