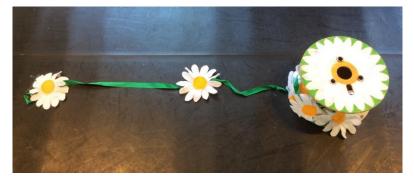

## FLORA & FAUNA:

Daisy chain on reel

Toadstool cover

Artifical holly

Beanstalks x 2

Artificial poppies x 24

Flowers and greenery – various

Giant flowers x 2