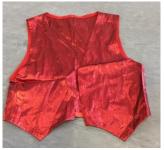

# **WAISTCOATS**

Brown waistcoats with gold pattern x 4

Rainbow chequered waistcoats x 11

Red shiny waistcoats x 2

Red suede waistcoats x 2

Mustard waistcoat with brown & blue check pattern

Black & gold middleeastern waistcoat