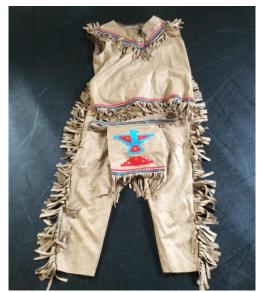

# **INDIVIDUAL/CHARACTER COSTUMES**

Red Indian chief costumes x 2: Fringed trousers, top and belt

Large mermaid tail (wired)

King of Hearts jacket

King/prince's jacket & trousers (terracotta) and jacket (lighter terracotta).