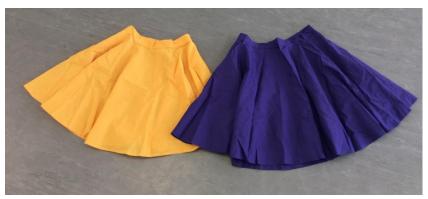

1, 13-14 years x 3



Red sateen skirt with elasticated waist x 1

#### Gingham and plain cotton skirts & matching trousers and shirts:



Green gingham skirts x 6
Green gingham trousers with attached braces x 3
Shirt x 1



Red gingham skirts x 5 (one with smaller gingham print)
Red gingham trousers with braces x 3
Shirts x 2



Yellow gingham skirts x 6 (one with smaller gingham print) Yellow gingham trousers with braces x 1 Shirts x 2 (one darker shade of yellow)



Blue gingham skirts x 2 Shirt x 1 (small print – 15½" collar) Trousers x 1 (very large gingham print)



Blue gingham trouser and shirt set x 1



Purple gingham skirt (small print) x 1
Lilac gingham skirts x 2
Black and white gingham skirt x 1



Plain polycotton skirts: Red x 2, Blue x 2, Green x 2, Purple x 1, Navy x 1



Short circular skirts x 10 (Yellow x 5, Purple x 5)

# **DRESSES**

## **EVENING/GLAMOUR**



Satin ball dresses with lace-up corset top x 3: Deep red x 1, royal purple x 1, pink x 1



Party dresses x 3 – assorted:
Sleeveless pink dress x 1, one shoulder mauve dress x 1,
Patterned dress with bow x 1



Silver sequin halter neck dresses x 14 and hair ties & matching shirt x 1



Satin halter neck dresses x 17 – various colours and sizes: Grey/silver x 2, lilac x 5, pale blue x 3, dark purple x 5, bright purple x 2

#### **OTHER DRESSES**



1960s black & white dresses x 14



Peach and cream girls' party dresses x 13 – various sizes and decorations: Cream x 7, Peach x 6



Empire line princess dresses x 2 (long): Peach x 1, x 1



Girl's white with navy ribbon trim sailor style dress (sm