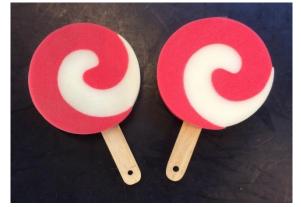

## FOOD/COOKING:

Sponge Iollies on sticks x 9

Plastic jars of sweets x 4

Coconut half x 1

Small round cake with cherries
White tin loaf of bread
Small bread rolls x 12
Croissant x 1
Sausages x 6
Fried eggs x 4
Pear x 1
Lime x 1
Strawberry x 1
Chestnuts x7