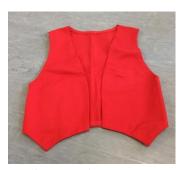

# **WAISTCOATS**

Brown waistcoats with gold pattern x 4

Rainbow chequered waistcoats x 11

Red shiny waistcoats x 2

Red suede waistcoats x 2

Mustard waistcoat with brown & blue check pattern

Black & gold middleeastern waistcoat

Gold rainbow sparkle waistcoats x 2

Silver sparkle waistcoat

Cream waistcoat with 3 diamante buttons

Plain pink satin waistcoat

Shades of green striped & floral print waistcoat

Green, white & pink tartan waistcoat

Green & cream long waistcoat

Red, gold & blue cord & tassel print waistcoat

Blue, white & red woven pattern waistcoat

Blue & white woven elephant pattern waistcoat

Plain pink satin waistcoat

Red and green woven waistcoat

Plain red cotton waistcoat

Black & white striped waistcoat with red sequin trim & buttons

Brown & copper striped waistcoat

Black velvet quilted waistcoat

Small brown checked pattern waistcoat

Plain black button-up waistcoats x 2

Plain navy buttonup waistcoat

Navy pin-stripe button-up waistcoat

Grey pin-stripe waistcoat

Brown suede waistcoat (child size)