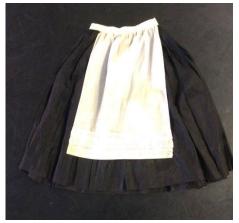

Chefs' hats x 8: Cotton x 2, nylon x 6

Chefs' checked trousers: Large checks x 3, small checks x1

Black maids' skirts with attached white aprons x3

Black elasticated cotton maid's skirt x 1 (adult small)