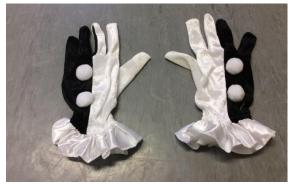

Forearm sleeves:
Red x 1 pair
Black lycra x 1 pair
Gold velvet x 1 pair

Black and white gloves pierrot gloves with pom poms x 1 pair

Lime green mesh fingerless gloves x 2 pairs

Short gloves – assorted:
White cotton with tucks
x 1 pair
White cotton with hole
pattern x 1 pair
Khaki leather x 1 pair
Navy blue leather x 1 pair