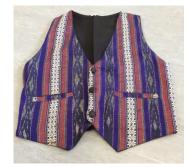

# **WAISTCOATS**

Brown waistcoats with gold pattern x 4

Rainbow chequered waistcoats x 11

Red shiny waistcoats x 2

Red suede waistcoats x 2

Mustard waistcoat with brown & blue check pattern

Black & gold middleeastern waistcoat