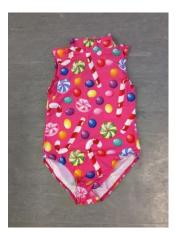

Blue & white tutu with velour leotard body (size 1)

Plain black tutu with leotard body (small size)

Black tutu bottom with gold trim decoration

Pierrot tutu with headdress

Pink tutus with leotard body x 3 (two tone layers of net – size 3A)