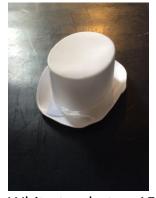

## **HATS**

Mexican hats x 10

White top hats x 15

Witches' hats x 3

Black large brimmed hats x 3

Knights' helmets x 2

Madhatter hat x 1

Military style hats (6 blue & 7 red)

Father Christmas hat

Jester hat

Marine sailor hat

Robin Hood / Peter Pan hat

Straw boater hats x 14

Policeman hats (plastic) x 8

Straw hats (assorted) x 3

Black top hat x 1