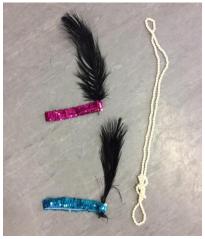

#### **CHARLESTON**

Sequinned Charleston dresses x 13:
Fuchsia pink – Extra Small x 1, Small x 5, Large x 1
Turquoise – Small x 5, large x 1

Sequin feather headdresses x 14:

Fuchsia pink x 7

Turquoise x 7

Strings of pearls x 13

ROCK 'N' ROLL

Polka dot skirts in various colours, matching hair scarves & white petticoats

| Blue with white spots   | 5 x Extra Small size                   | Waist 25" & length 24"                           |
|-------------------------|----------------------------------------|--------------------------------------------------|
| Red with black spots    | 5 x Extra Small size                   | Waist 25" & length 24"                           |
| Pink with white spots   | 4 x Extra Small size<br>1 x Small size | Waist 25" & length 24"<br>Waist 27" & length 24" |
| Purple with white spots | 2 x Extra Small size<br>3 x Small Size | Waist 25" & length 24"<br>Waist 27" & length 24" |
| Orange with white spots | 2 x Extra Small size<br>3 x Small Size | Waist 25" & length 24"<br>Waist 27" & length 24" |