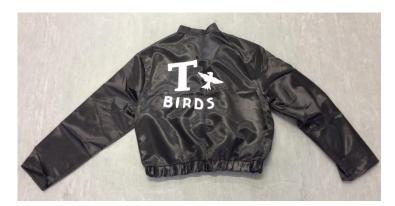

# **MUSICAL/FILM**

Grease T-birds jackets x 5: Large x 3, 134-146cm x 2

Grease Pink Ladies jackets x 3: Extra Small x 2, Medium x 1 (Sandy wig available)

Grease Rydell High Jacket x 1 (large)

The Wiz 'Yellow Brick Road Gang' T-shirts x 12: