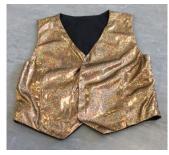

Gold rainbow sparkle waistcoats x 2

Silver sparkle waistcoat

Cream waistcoat with 3 diamante buttons

Plain pink satin waistcoat

Shades of green striped & floral print waistcoat

Green, white & pink tartan waistcoat