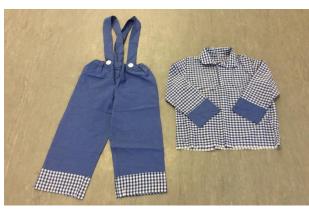

#### Gingham and plain cotton skirts & matching trousers and shirts:

Green gingham skirts x 6
Green gingham trousers with attached braces x 3
Shirt x 1

Red gingham skirts x 5 (one with smaller gingham print)
Red gingham trousers with braces x 3
Shirts x 2