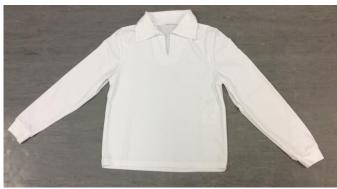

#### **SHIRTS**

Cream high collar shirt with frill

White short sleeved ladies' blouse with floral trim (size 12)

We also have a large selection of school shirts and blouses, and collared shirts in a variety of sizes – please ask for details.