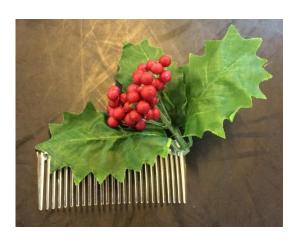

Flame headdresses x 18

3D Snowflake fascinators x 10

Heart headdresses x 27: On light gold band x 22 On dark gold band x 5

Holly comb hairpieces x 16

Fur beaded tiaras x 2: Yellow x 1 Pink x 1

Sequin star comb hairpieces x 15