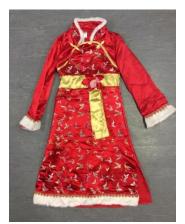

## **CHINESE**

(Please note Chinese costume sizes come up quite small)

Red fur trimmed dress (8-10 years)

Pink and gold top & trouser set (10)

Lilac and dark purple top & trouser set (14)

Turquoise and gold top & trouser set (9)