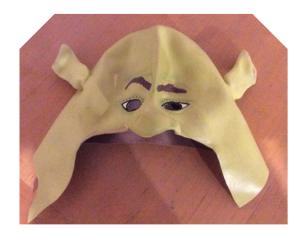

Shrek Princess Fiona costume: Green velvet dress x 1 & wigs with crown x 3

Shrek head half masks x 2

Shrek donkey costume x 1

Annie dress (9/10 years) & wig

Matilda – blazers x 41:

8 years x 6 12-13 years x 7 9-10 years x 16 13-14 years x 3 10-11 years x 1 14-15 years x 1 11-12 years x 6 15-16 years x 1