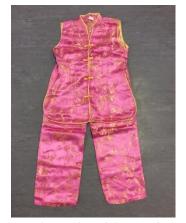

## **CHINESE**

(Please note Chinese costume sizes come up quite small)

Red fur trimmed dress (8-10 years)

Pink and gold top & trouser set (10)

Lilac and dark purple top & trouser set (14)

Turquoise and gold top & trouser set (9)

Red and gold circular pattern set x 2 (12)

Cotton cream top & trouser set

Red silk peacock design top & skirt set

Red top & trouser set with gold trim (14)

Lilac blossom pattern top & trouser set x2 (10)

Red & gold blossom design top & trouser set (10)