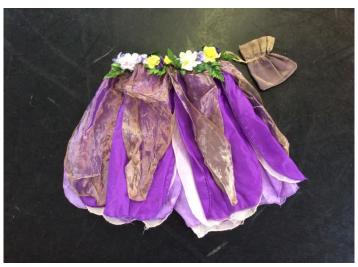

Large green mermaid tails x 2 & 4 gold crop tops

Purple flower fairy tutu skirts x 12 (elasticated waists)

Purple flower fairy petal skirt with attached pouch x 1

Wicked Witch's skirt x 1