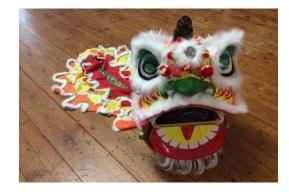

#### Other Chinese Accessories:

Chinese parasols x 12: 6 x red 6 x yellow

Chinese lion head

Chinese paper fans – various: Pink, blue, yellow & cream

- Chopsticks (various designs) for hair
- Red & gold voile scarves

Fake money – notes and coins

Chinese lion head (not full size)

Flamingo head glove

Chinese parasols – Red X 6, Yellow X 6

Suitcases – various sizes x 12

Fake TV camera and microphone

Fake hand-held TV camera