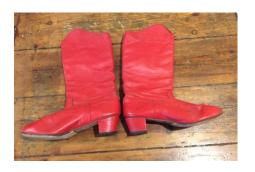

# **CHARACTER/NATIONAL & FOLK**

Turquoise national circular skirt with four braids

Red leather character boots – Freed size 5

Black cotton folk skirts with red & blue embroidered pattern x 3: Size 10, size 12, size 14

# **SHOES**

| Red Leather Ballet shoes: | Black Leather Ballet shoes: | Black Canvas Ballet shoes:          |
|---------------------------|-----------------------------|-------------------------------------|
| Size 12 ½ x 1             | Size 10 x 1                 | Size 12 x 1                         |
| Size 1 x 1                | Size 12 x 1                 | Size 2 ½ x 1                        |
| Size 1 ½ x 3              | Size 1 x 5                  | Size 3 x 3                          |
| Size 2 x 5                | Size 1 ½ x 2                | Size 3 ½ x 2                        |
| Size 2 ½ x 1              | Size 2 x 2                  | Size 4 x 1                          |
| Size 3 x 3                | Size 2 ½ x 5                | Size 4 ½ x 1                        |
| Size 3 ½ x 3              | Size 3 x 5                  | Size 5 x 2                          |
| Size 4 x 6                | Size 3 ½ x 4                | Size 5 ½ x 2                        |
| Size 4 ½ x 11             | Size 4 x 5                  | Size 6 x 4                          |
| Size 5 x 10               | Size 4 ½ x 2                | Size 6 ½ x 3                        |
| Size 5 ½ x 5              | Size 5 x 4                  | Size 7 x 2                          |
| Size 6 x 3                | Size 5 ½ x 3                | Size 7 ½ x 3                        |
| Size 6 ½ x 2              | Size 6 x 1                  | Size 8 x 7                          |
| Size 7 x 1                | Size 7 ½ x 2                | Size 8 ½ x 13                       |
| Size 7 ½ x 1              | Size 8 x 4                  |                                     |
| Size 8 x 1                | Size 8 ½ x 2                | White satin ballet shoes:           |
| Size 8 ½ x 1              | Size 9 ½ x 1                | Tappers and Pointers - Size 2 ½ x 1 |
|                           | Size 10 x 1                 |                                     |
|                           | Size 10 ½ x 1               | Red leather character boots:        |
|                           | Size 11 x 3                 | Freed Size 5 x 1                    |