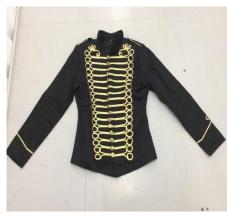

#### **JACKETS**

Green velvet jacket with gold buttons and trim (small)

Military style jacket – black with red collar and cuffs

Red military style jacket with epaulettes and gold collar and cuffs (large)

Black military style jacket with red sleeves and gold trim

Short black velvet captain's jacket with gold trim (size 10)

Red, blue, gold and green chequered jacket (small)

Black pin-striped jackets x 2 & matching trousers (size 42)

Black military style jackets x6 with gold trimming & buttons