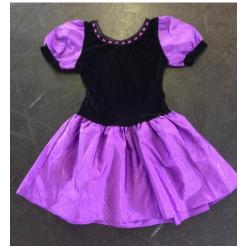

Gold rainbow sparkly dresses x 12 (6-8 years)

Indian silk tunic dresses x 5:
Golden yellow x 2, light green with gold pattern x 2,
dark green with gold pattern x 1

Red Boohoo skater dresses with black ribbon belt x 7: size 6 x 1, size 8 x 2, size 12 x 1